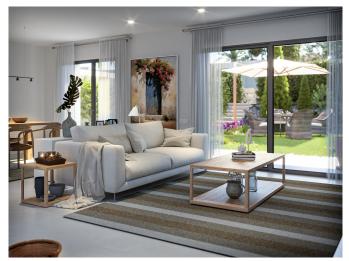

Each home has a living area between 142 to 158 m2, featuring a bright and spacious living/dining area, a fully equipped kitchen with highend Siemens appliances, and large, south-west facing terraces that extend into private gardens. The ground floor hosts a welcoming hall with ample storage, a guest toilet, and access to a generous terrace that invites natural light into the living spaces. Upstairs, three bedrooms and two bathrooms (one en-suite) offer comfort and privacy, with one bedroom opening onto a 12 m2 balcony.