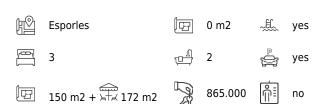

Ref.:MFP174A

Additional information: underfloor heating, private parking, air conditioning, solar panels.

Ref.: MFP174A