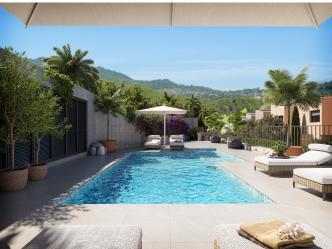

Each home has a living area between 142 to 158 m2, featuring a bright and spacious living/dining area, a fully equipped kitchen with highend Siemens appliances, and large, south-west facing terraces that extend into private gardens. The ground floor hosts a welcoming hall with ample storage, a guest toilet, and access to a generous terrace that invites natural light into the living spaces. Upstairs, three bedrooms and two bathrooms (one en-suite) offer comfort and privacy, with one bedroom opening onto a 12 m2 balcony.

Additional information: underfloor heating, private parking, air conditioning, solar panels.

Ref.: MFP174A