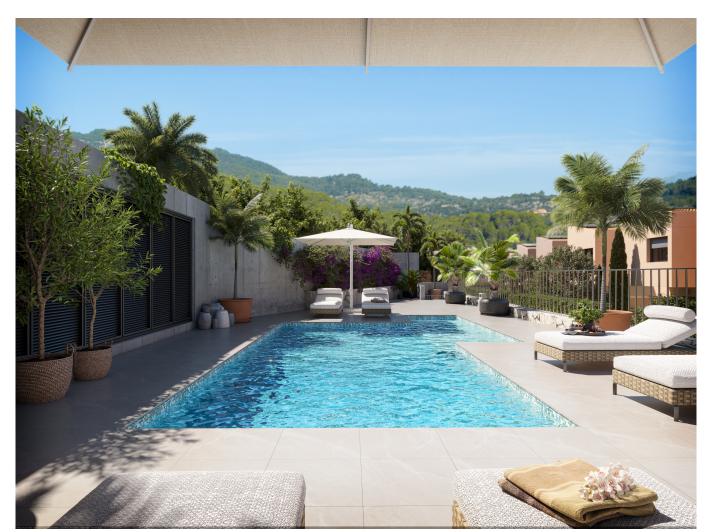

This townhouse has a living area of 142 m2, with a bright and spacious living/dining area, a fully equipped kitchen with high-end Siemens appliances and large, south-west facing terraces that extend into private gardens. On the ground floor there is a welcoming hallway with ample storage, a guest toilet and access to a generous terrace that invites natural light into the living room. Upstairs, three bedrooms and two bathrooms (one en-suite) offer comfort and privacy, with one bedroom opening onto a balcony.

Additional information: underfloor heating, private parking, air conditioning, solar panels.

**Esporles** 

142 m2 + 259 m2

845.000

Ref.: MFP174B