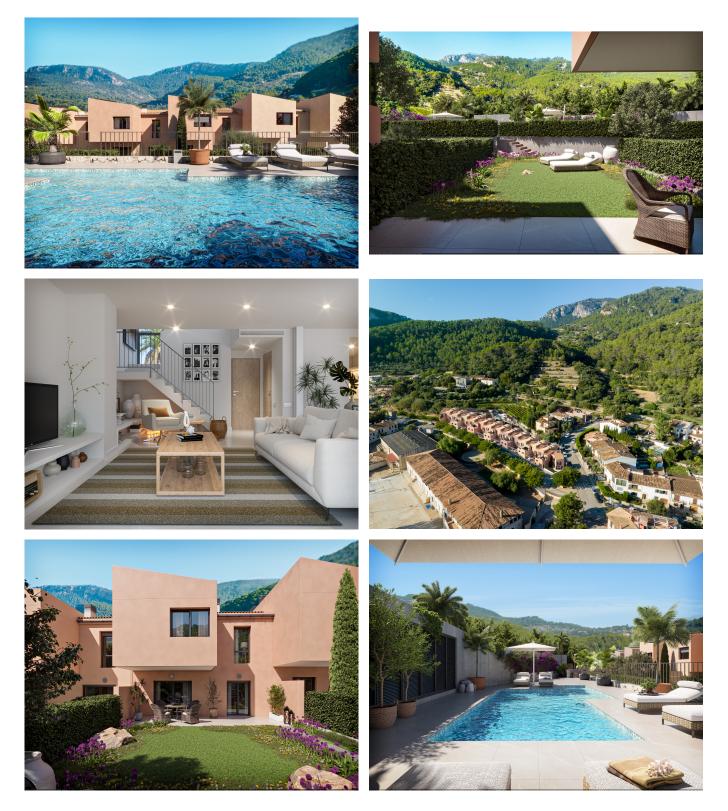

## Idyllic Esporles townhouse with private garden

Located in Esporles, a picturesque village in the heart of the Tramuntana mountains, this two-storey townhouse is a perfect blend of traditional charm and modern amenities. Surrounded by historic villas and lush gardens, this project offers a peaceful and scenic living experience.

This property has a living area of 150 m2, with a bright and spacious living/dining area, a fully equipped kitchen with high-end Siemens appliances and large, south-west facing terraces that extend into private gardens. On the ground floor there is a welcoming hallway with ample storage, a guest toilet and access to a generous terrace that invites natural light into the living room. Upstairs, three bedrooms and two bathrooms (one en-suite) offer comfort and privacy, with one bedroom opening onto a balcony.

Additional information: underfloor heating, private parking, air conditioning, solar panels.

| F | Esporles          | Þ  | 0 m2    | ~ <u>f</u> f | yes             | E         |
|---|-------------------|----|---------|--------------|-----------------|-----------|
|   | 3                 | ÷  | 2       | P            | yes             |           |
| F | 150 m2 + 👾 156 m2 | 25 | 795.000 |              | no              |           |
|   |                   |    |         | 14/14/14     | w mallorcarosid | ancia com |