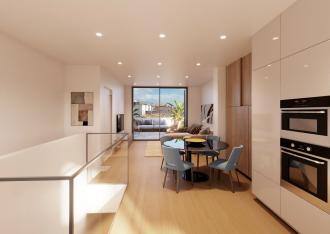

The penthouse will have a living area of 89 m2 plus 20 m2 of terraces. The living area is spread across two floors. It consists of a spacious living room, a fully equipped kitchen with dining area, two bedrooms, two bathrooms and a guest toilet. From the living room you have direct access to the large terrace. The design will be modern with stylish interior features. There is a garage in the building with a possibility to buy a parking for the apartment.