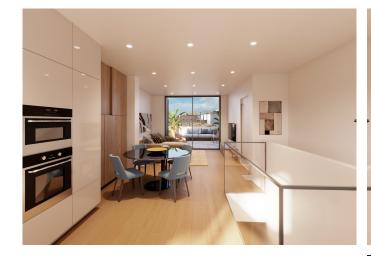

The penthouse will have a living area of 89 m2 plus 20 m2 of terraces. The living area is spread across two floors. It consists of a spacious living room, a fully equipped kitchen with dining area, two bedrooms, two bathrooms and a guest toilet. From the living room you have direct access to the large terrace. The design will be modern with stylish interior features. There is a garage in the building with a possibility to buy a parking for the apartment.