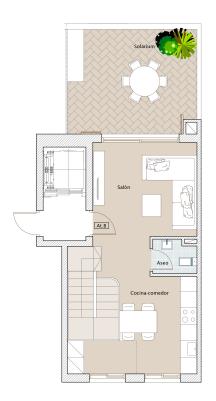

The penthouse will have a living area of 89 m2 plus 20 m2 of terraces. The living area is spread across two floors. It consists of a spacious living room, a fully equipped kitchen with dining area, two bedrooms, two bathrooms and a guest toilet. From the living room you have direct access to the large terrace. The design will be modern with stylish interior features. There is a garage in the building with a possibility to buy a parking for the apartment.