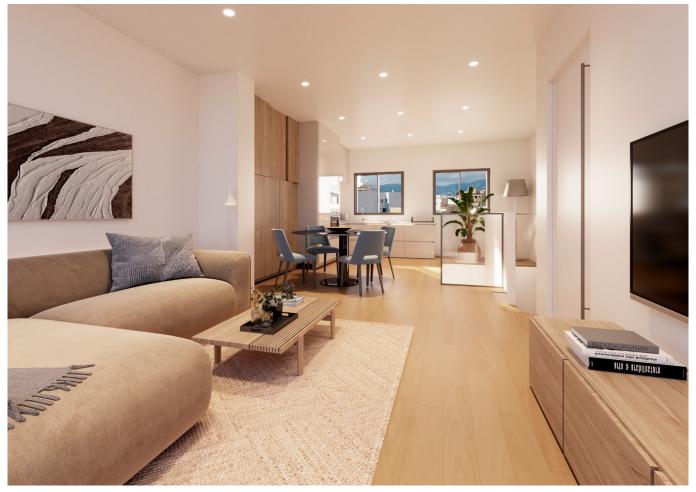

The penthouse will have a living area of 89 m2 plus 20 m2 of terraces. The living area is spread across two floors. It consists of a spacious living room, a fully equipped kitchen with dining area, two bedrooms, two bathrooms and a guest toilet. From the living room you have direct access to the large terrace. The design will be modern with stylish interior features. There is a garage in the building with a possibility to buy a parking for the apartment.