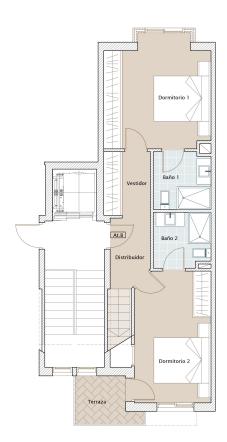

The penthouse will have a living area of 89 m2 plus 20 m2 of terraces. The living area is spread across two floors. It consists of a spacious living room, a fully equipped kitchen with dining area, two bedrooms, two bathrooms and a guest toilet. From the living room you have direct access to the large terrace. The design will be modern with stylish interior features. There is a garage in the building with a possibility to buy a parking for the apartment.