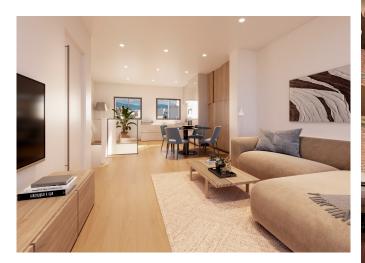

The penthouse will have a living area of 89 m2 plus 20 m2 of terraces. The living area is spread across two floors. It consists of a spacious living room, a fully equipped kitchen with dining area, two bedrooms, two bathrooms and a guest toilet. From the living room you have direct access to the large terrace. The design will be modern with stylish interior features. There is a garage in the building with a possibility to buy a parking for the apartment.