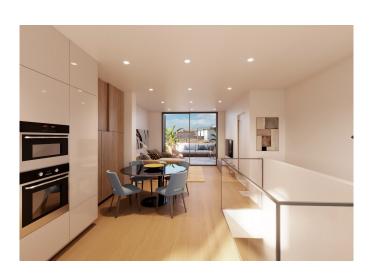

The penthouse will have a living area of 96 m2 plus 20 m2 of terraces. The living area is spread across two floors. It consists of a spacious living room, a fully equipped kitchen with dining area, three bedrooms and two bathrooms. From the living room you have direct access to the large terrace. The design will be modern with stylish interior features. There is a possibility to buy a parking for the apartment.