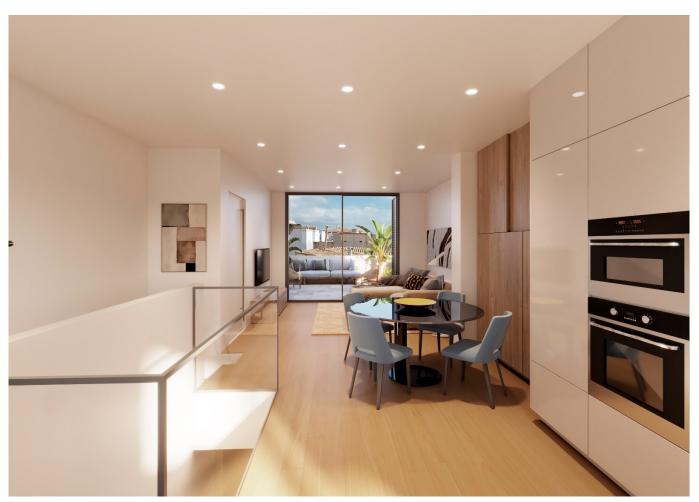

## Penthouse with wonderful terrace in Palma

This modern penthouse, part of a newly built project, will be finished by spring 2026. It is located in Camp de Serralta. Camp de Serralta is a vibrant neighborhood located in Palma, known for its close-knit community and bustling atmosphere. The area features a mix of residential buildings and local businesses, offering a genuine taste of urban life in Palma. Tree-lined streets and small parks provide pleasant green spaces for relaxation and recreation. It's also well-connected to the rest of the city, making it a convenient location for residents and visitors alike.

The penthouse will have a living area of 96 m2 plus 20 m2 of terraces. The living area is spread across two floors. It consists of a spacious living room, a fully equipped kitchen with dining area, three bedrooms and two bathrooms. From the living room you have direct access to the large terrace. The design will be modern with stylish interior features. There is a possibility to buy a parking for the apartment.

Additional information: parking, elevator, double glazing, air conditioning, underfloor heating.

www.mallorcaresidencia.com

Ref.: MFP175B

Penthouse with wonderful terrace in Palma

www.mallorcaresidencia.com