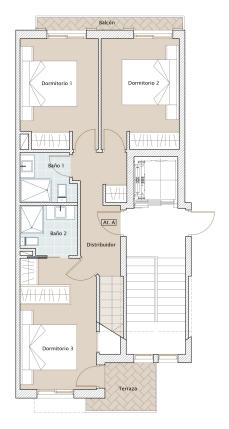

The penthouse will have a living area of 96 m2 plus 20 m2 of terraces. The living area is spread across two floors. It consists of a spacious living room, a fully equipped kitchen with dining area, three bedrooms and two bathrooms. From the living room you have direct access to the large terrace. The design will be modern with stylish interior features. There is a possibility to buy a parking for the apartment.