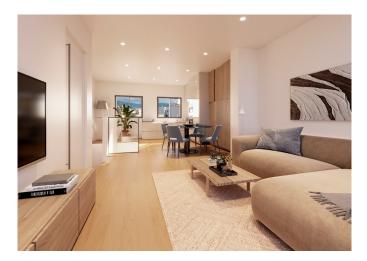

The penthouse will have a living area of 96 m2 plus 20 m2 of terraces. The living area is spread across two floors. It consists of a spacious living room, a fully equipped kitchen with dining area, three bedrooms and two bathrooms. From the living room you have direct access to the large terrace. The design will be modern with stylish interior features. There is a possibility to buy a parking for the apartment.