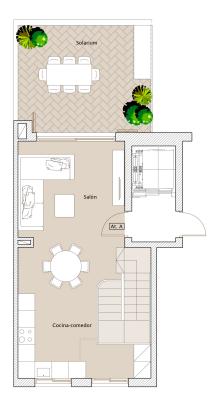

The penthouse will have a living area of 96 m2 plus 20 m2 of terraces. The living area is spread across two floors. It consists of a spacious living room, a fully equipped kitchen with dining area, three bedrooms and two bathrooms. From the living room you have direct access to the large terrace. The design will be modern with stylish interior features. There is a possibility to buy a parking for the apartment.