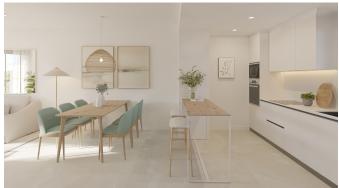

There are a total of 36 apartments with living areas ranging from 46 sqm to 80 sqm. Each apartment has a spacious living/dining room, a fully furnished and equipped kitchen, 2 full bathrooms (one en suite), and 1-3 bedrooms depending on the unit. There spacious terraces are of sizes up to 18 m2. There is also underground parking and storage. The master bedroom has its own walk-in closet. The residences are designed to be open to the outside with large windows that let in plenty of light and create a unique atmosphere. The apartment complex also has two pools, one saltwater pool for adults and one for children, as well as a gym and other common areas.