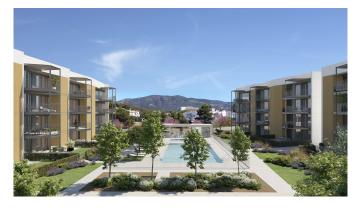

## Newly built apartments in beautiful Palmanova

This new apartment complex is located in Palmanova, a popular residential area for many residents thanks to its proximity to Palma and excellent infrastructure that makes it possible to live there all year round. The project is only 400 m from the sea and it is only a 10 minute drive to Palma. Construction started in May 2023 and completion is expected first quarter of 2026.

There are a total of 36 apartments with living areas ranging from 46 sqm to 80 sqm. Each apartment has a spacious living/dining room, a fully furnished and equipped kitchen, 2 full bathrooms (one en suite), and 1-3 bedrooms depending on the unit. There spacious terraces are of sizes up to 18 m2. There is also underground parking and storage. The master bedroom has its own walk-in closet. The residences are designed to be open to the outside with large windows that let in plenty of light and create a unique atmosphere. The apartment complex also has two pools, one saltwater pool for adults and one for children, as well as a gym and other common areas.