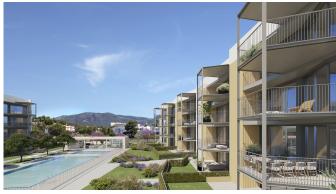

## Newly built apartments in beautiful Palmanova

This new apartment complex is located in Palmanova, a popular residential area for many residents thanks to its proximity to Palma and excellent infrastructure that makes it possible to live there all year round. The project is only 400 m from the sea and it is only a 10 minute drive to Palma. Construction started in May 2023 and completion is expected first quarter of 2026.

There are a total of 36 apartments with living areas ranging from 46 sqm to 80 sqm. Each apartment has a spacious living/dining room, a fully furnished and equipped kitchen, 2 full bathrooms (one en suite), and 1-3 bedrooms depending on the unit. There spacious terraces are of sizes up to 18 m2. There is also underground parking and storage. The master bedroom has its own walk-in closet. The residences are designed to be open to the outside with large windows that let in plenty of light and create a unique atmosphere. The apartment complex also has two pools, one saltwater pool for adults and one for children, as well as a gym and other common areas.