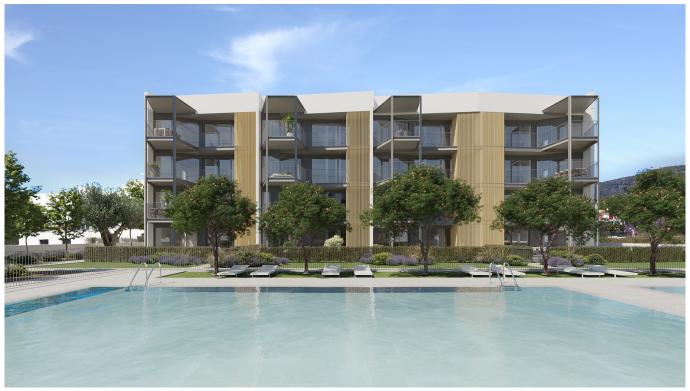

## Newly built apartments in beautiful Palmanova

This new apartment complex is located in Palmanova, a popular residential area for many residents thanks to its proximity to Palma and excellent infrastructure that makes it possible to live there all year round. The project is only 400 m from the sea and it is only a 10 minute drive to Palma. Construction started in May 2023 and completion is expected first quarter of 2026.

There are a total of 36 apartments with living areas ranging from 46 sqm to 80 sqm. Each apartment has a spacious living/dining room, a fully furnished and equipped kitchen, 2 full bathrooms (one en suite), and 1-3 bedrooms depending on the unit. There spacious terraces are of sizes up to 18 m2. There is also underground parking and storage. The master bedroom has its own walk-in closet. The residences are designed to be open to the outside with large windows that let in plenty of light and create a unique atmosphere. The apartment complex also has two pools, one saltwater pool for adults and one for children, as well as a gym and other common areas.

Additional information: Air conditioning, elevator, pre-installation for electric car chargning, community pool, community garden.

For more information about the third floor apartment with one bedroom, please see MFP186A