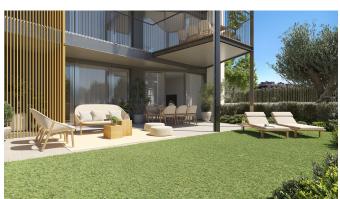

There are a total of 36 apartments with living areas ranging from 46 sqm to 80 sqm. Each apartment has a spacious living/dining room, a fully furnished and equipped kitchen, 2 full bathrooms (one en suite), and 1-3 bedrooms depending on the unit. There spacious terraces are of sizes up to 18 m2. There is also underground parking and storage. The master bedroom has its own walk-in closet. The residences are designed to be open to the outside with large windows that let in plenty of light and create a unique atmosphere. The apartment complex also has two pools, one saltwater pool for adults and one for children, as well as a gym and other common areas.