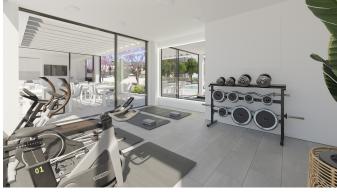

There are a total of 36 apartments with living areas ranging from 46 sqm to 80 sqm. Each apartment has a spacious living/dining room, a fully furnished and equipped kitchen, 2 full bathrooms (one en suite), and 1-3 bedrooms depending on the unit. There spacious terraces are of sizes up to 18 m2. There is also underground parking and storage. The master bedroom has its own walk-in closet. The residences are designed to be open to the outside with large windows that let in plenty of light and create a unique atmosphere. The apartment complex also has two pools, one saltwater pool for adults and one for children, as well as a gym and other common areas.