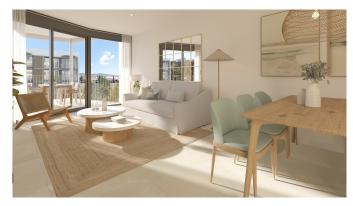

There are a total of 36 apartments with living areas ranging from 46 sqm to 80 sqm. Each apartment has a spacious living/dining room, a fully furnished and equipped kitchen, 2 full bathrooms (one en suite), and 1-3 bedrooms depending on the unit. There spacious terraces are of sizes up to 18 m2. There is also underground parking and storage. The master bedroom has its own walk-in closet. The residences are designed to be open to the outside with large windows that let in plenty of light and create a unique atmosphere. The apartment complex also has two pools, one saltwater pool for adults and one for children, as well as a gym and other common areas.