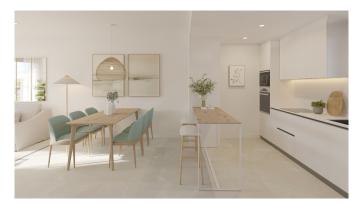

There are a total of 36 apartments with living areas from 46 sqm to 80 sqm. Each apartment has a spacious living/dining room, a fully furnished and equipped kitchen, 2 full bathrooms (one en suite), and 1-3 bedrooms depending on the unit. The spacious terraces are up to 18 m2. There is also underground parking and storage. The master bedroom has its own walk-in closet. The apartment complex also has two pools, one saltwater pool for adults and one for children, as well as a gym and other common areas.