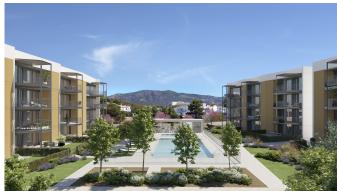

## Newly built apartment with pool in Palmanova

This new apartment complex is located in Palmanova, a popular residential area for many residents thanks to its proximity to Palma and excellent infrastructure that makes it possible to live there all year round. The project is only 400 m from the sea and is only a 10 minute drive to Palma. Construction started in May 2023 and completion is expected first quarter of 2026.

There are a total of 36 apartments with living areas from 46 sqm to 80 sqm. Each apartment has a spacious living/dining room, a fully furnished and equipped kitchen, 2 full bathrooms (one en suite), and 1-3 bedrooms depending on the unit. The spacious terraces are up to 18 m2. There is also underground parking and storage. The master bedroom has its own walk-in closet. The apartment complex also has two pools, one saltwater pool for adults and one for children, as well as a gym and other common areas.

This particular apartment has a living area of 64 sqm and 2 bedrooms. The terrace has a area of 15 sqm overlooking the community garden and pool.

Additional information: Air conditioning, elevator, pre-installation for electric car chargning, community pool, community garden.