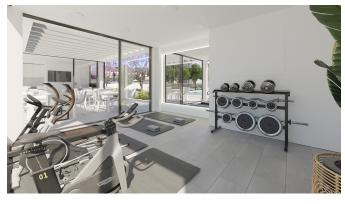

There are a total of 36 apartments with living areas from 46 sqm to 80 sqm. Each apartment has a spacious living/dining room, a fully furnished and equipped kitchen, 2 full bathrooms (one en suite), and 1-3 bedrooms depending on the unit. The spacious terraces are up to 18 m2. There is also underground parking and storage. The master bedroom has its own walk-in closet. The apartment complex also has two pools, one saltwater pool for adults and one for children, as well as a gym and other common areas.