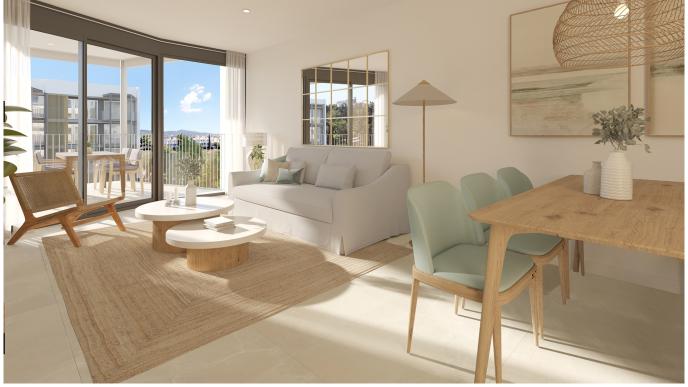

This particular apartment has a living area of 64 sqm and 2 bedrooms. The terrace has a area of 15 sqm overlooking the community garden and pool.

Additional information: Air conditioning, elevator, pre-installation for electric car chargning, community pool, community garden.