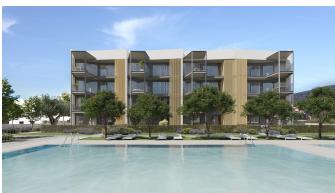

There are a total of 36 apartments with living areas from 46 sqm to 80 sqm. Each apartment has a spacious living/dining room, a fully furnished and equipped kitchen, 2 full bathrooms (one en suite), and 1-3 bedrooms depending on the unit. The spacious terraces are up to 18 m2. There is also underground parking and storage. The master bedroom has its own walk-in closet. The apartment complex also has two pools, one saltwater pool for adults and one for children, as well as a gym and other common areas.

This particular apartment has a living area of 64 sqm and 2 bedrooms. The terrace has a area of 15 sqm overlooking the community garden and pool.

Additional information: Air conditioning, elevator, pre-installation for electric car chargning, community pool, community garden.