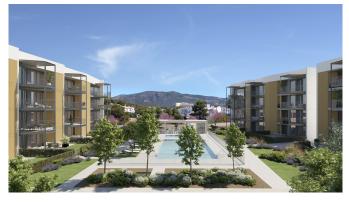

## Newly built apartment with garden in Palmanova

This new apartment complex is located in Palmanova, a popular residential area for many residents thanks to its proximity to Palma and excellent infrastructure that makes it possible to live there all year round. The project is only 400 m from the sea and is only a 10 minute drive to Palma. Construction started in May 2023 and completion is expected first quarter of 2026.

There are a total of 36 apartments with living areas from 46 sqm to 80 sqm. Each apartment has a spacious living/dining room, a fully furnished and equipped kitchen, 2 full bathrooms (one en suite), and 1-3 bedrooms depending on the unit. The spacious terraces are up to 18 m2. There is also underground parking and storage. The master bedroom has its own walk-in closet. The apartment complex also has two pools, one saltwater pool for adults and one for children, as well as a gym and other common areas.