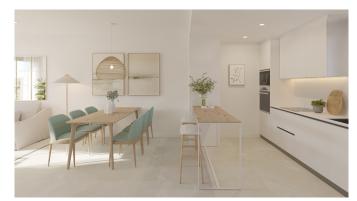

There are a total of 36 apartments with living areas from 46 sqm to 80 sqm. Each apartment has a spacious living/dining room, a fully furnished and equipped kitchen, 2 full bathrooms (one en suite), and 1-3 bedrooms depending on the unit. The spacious terraces are up to 18 m2. There is also underground parking and storage. The master bedroom has its own walk-in closet. The apartment complex also has two pools, one saltwater pool for adults and one for children, as well as a gym and other common areas.