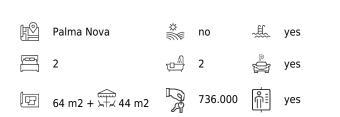

There are a total of 36 apartments with living areas from 46 sqm to 80 sqm. Each apartment has a spacious living/dining room, a fully furnished and equipped kitchen, 2 full bathrooms (one en suite), and 1-3 bedrooms depending on the unit. The spacious terraces are up to 18 m2. There is also underground parking and storage. The master bedroom has its own walk-in closet. The apartment complex also has two pools, one saltwater pool for adults and one for children, as well as a gym and other common areas.

This particular apartment has a living area of 64 sqm and 2 bedrooms, with a ground floor terrace with private garden of 44 sqm.

Additional information: Air conditioning, elevator, pre-installation for electric car chargning, community pool, community garden.