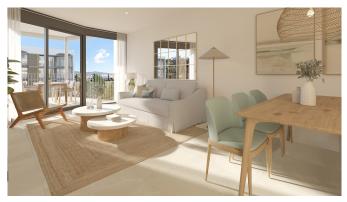

There are a total of 36 apartments with living areas from 46 sqm to 80 sqm. Each apartment has a spacious living/dining room, a fully furnished and equipped kitchen, 2 full bathrooms (one en suite), and 1-3 bedrooms depending on the unit. The spacious terraces are up to 18 m2. There is also underground parking and storage. The master bedroom has its own walk-in closet. The apartment complex also has two pools, one saltwater pool for adults and one for children, as well as a gym and other common areas.

This particular apartment has a living area of 64 sqm and 2 bedrooms, with a ground floor terrace with private garden of 44 sqm.

Additional information: Air conditioning, elevator, pre-installation for electric car chargning, community pool, community garden.