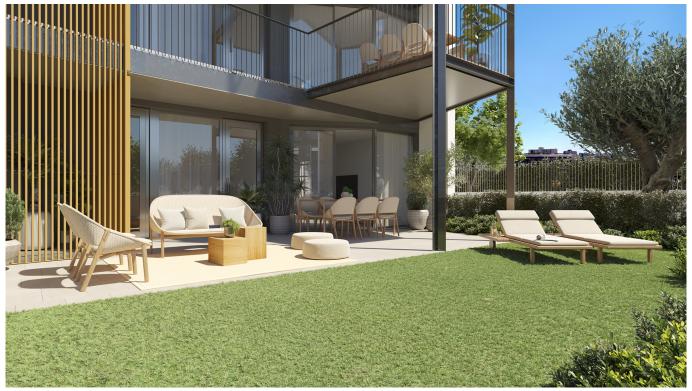

This particular apartment has a living area of 64 sqm and 2 bedrooms, with a ground floor terrace with private garden of 44 sqm.

Additional information: Air conditioning, elevator, pre-installation for electric car chargning, community pool, community garden.