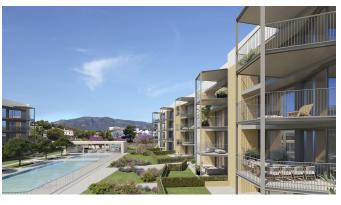

## Newly built apartment with garden in Palmanova

This new apartment complex is located in Palmanova, a popular residential area for many residents thanks to its proximity to Palma and excellent infrastructure that makes it possible to live there all year round. The project is only 400 m from the sea and is only a 10 minute drive to Palma. Construction started in May 2023 and completion is expected first quarter of 2026.

There are a total of 36 apartments with living areas from 46 sqm to 80 sqm. Each apartment has a spacious living/dining room, a fully furnished and equipped kitchen, 2 full bathrooms (one en suite), and 1-3 bedrooms depending on the unit. The spacious terraces are up to 18 m2. There is also underground parking and storage. The master bedroom has its own walk-in closet. The apartment complex also has two pools, one saltwater pool for adults and one for children, as well as a gym and other common areas.