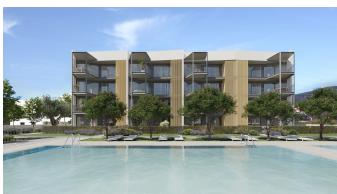

## Newly built apartment with garden in Palmanova

This new apartment complex is located in Palmanova, a popular residential area for many residents thanks to its proximity to Palma and excellent infrastructure that makes it possible to live there all year round. The project is only 400 m from the sea and is only a 10 minute drive to Palma. Construction started in May 2023 and completion is expected first quarter of 2026.

There are a total of 36 apartments with living areas from 46 sqm to 80 sqm. Each apartment has a spacious living/dining room, a fully furnished and equipped kitchen, 2 full bathrooms (one en suite), and 1-3 bedrooms depending on the unit. The spacious terraces are up to 18 m2. There is also underground parking and storage. The master bedroom has its own walk-in closet. The apartment complex also has two pools, one saltwater pool for adults and one for children, as well as a gym and other common areas.