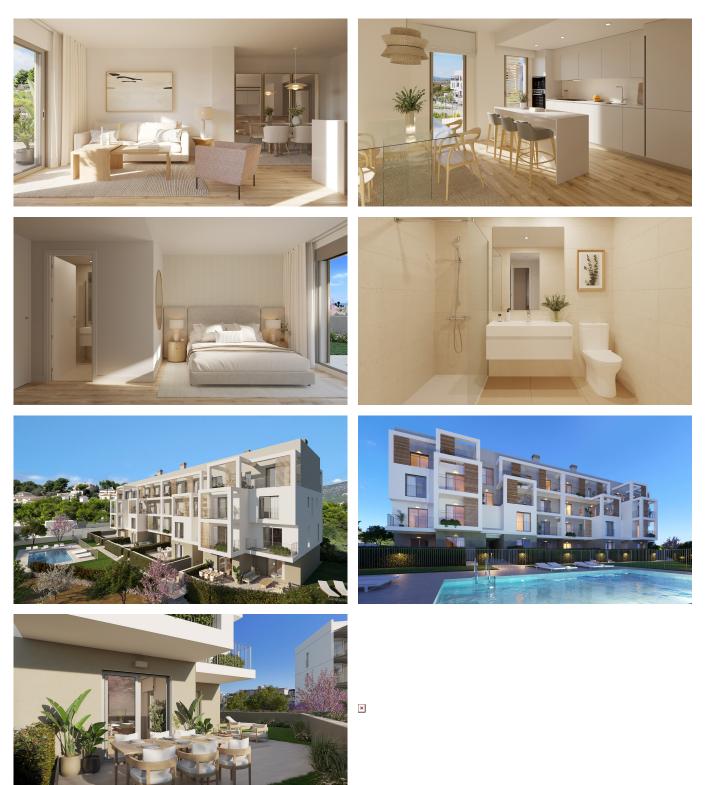

## Newly built modern apartment with communal pool

Located in the popular residential area of Palmanova, this new apartment project offers the perfect year-round living, thanks to its excellent infrastructure and proximity to Palma, which is only 10 minutes away by car. With an unbeatable location, only 400 metres from the sea and the beach, the project also has a communal swimming pool. The project is expected to be completed in the second quarter of 2026.

It consists of a total of 20 apartments with living areas ranging from 40 to 82 sqm. Each apartment has a spacious open-plan kitchen, a combined living and dining room, 2 full bathrooms and 2-3 bedrooms depending on the unit. All apartments have a private terrace, while the ground floor apartments have a private garden and the penthouses offer a private roof terrace. The large windows let in a generous amount of light and create a comfortable and airy atmosphere. The apartment complex also offers a communal swimming pool, an outdoor gym, bicycle parking, underground parking and a storage room.

This apartment has a living area of 163 sqm and 3 bedrooms. The private terrace and garden, which is 37 sqm, offer a perfect outdoor environment.

Additional information: Air conditioning, lift, communal pool.