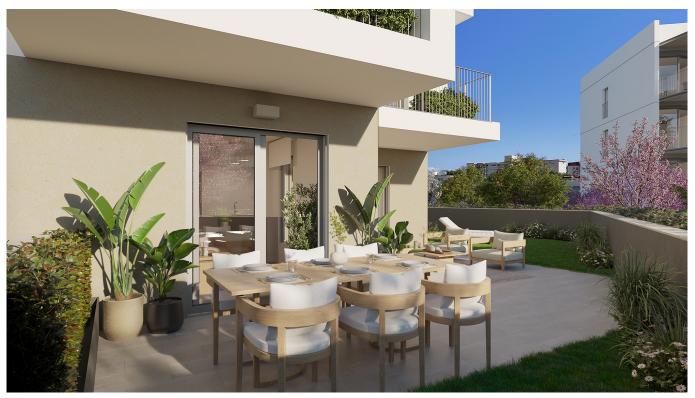

It consists of a total of 20 apartments with living areas ranging from 40 to 82 sqm. Each apartment has a spacious open-plan kitchen, a combined living and dining room, 2 full bathrooms and 2-3 bedrooms depending on the unit. All apartments have a private terrace, while the ground floor apartments have a private garden and the penthouses offer a private roof terrace. The large windows let in a generous amount of light and create a comfortable and airy atmosphere. The apartment complex also offers a communal swimming pool, an outdoor gym, bicycle parking, underground parking and a storage room.

This apartment has a living area of 163 sqm and 3 bedrooms. The private terrace and garden, which is 37 sqm, offer a perfect outdoor environment.

Additional information: Air conditioning, lift, communal pool.