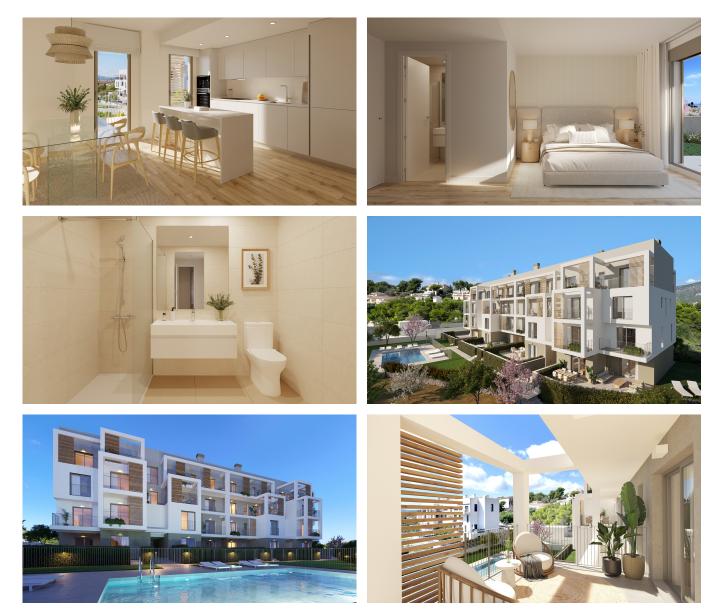

## Penthouse with private roof terrace near the beach

Located in the popular residential area of Palmanova, this new apartment project offers the perfect year-round living, thanks to its excellent infrastructure and proximity to Palma, which is only 10 minutes away by car. With an unbeatable location, only 400 metres from the sea and the beach, the project also has a communal swimming pool. The project is expected to be completed in the second quarter of 2026.

It consists of a total of 20 apartments with living areas ranging from 40 to 82 sqm. Each apartment has a spacious open-plan kitchen, a combined living and dining room, 2 full bathrooms and 2-3 bedrooms depending on the unit. All apartments have a private terrace, while the ground floor apartments have a private garden and the penthouses offer a private roof terrace. The large windows let in a generous amount of light and create a comfortable and airy atmosphere. The apartment complex also offers a communal swimming pool, an outdoor gym, bicycle parking, underground parking and a storage room.