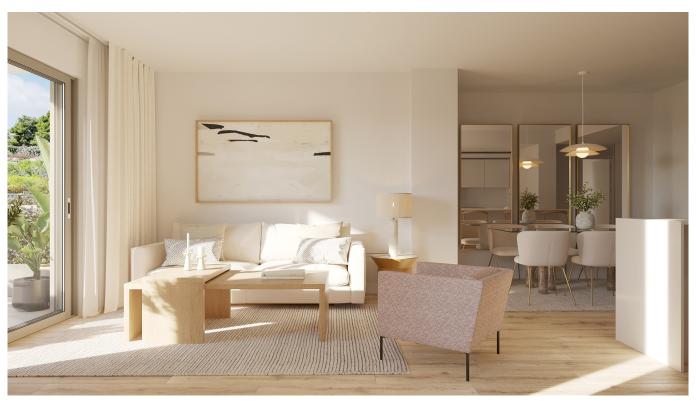

It consists of a total of 20 apartments with living areas ranging from 40 to 82 sqm. Each apartment has a spacious open-plan kitchen, a combined living and dining room, 2 full bathrooms and 2-3 bedrooms depending on the unit. All apartments have a private terrace, while the ground floor apartments have a private garden and the penthouses offer a private roof terrace. The large windows let in a generous amount of light and create a comfortable and airy atmosphere. The apartment complex also offers a communal swimming pool, an outdoor gym, bicycle parking, underground parking and a storage room.

This apartment has a living area of 135 sqm and 3 bedrooms. The private roof terrace is 26 square metres, while the lower terrace is 20 square metres, and both offer all-day sun.

Additional information: Air conditioning, lift, communal pool.