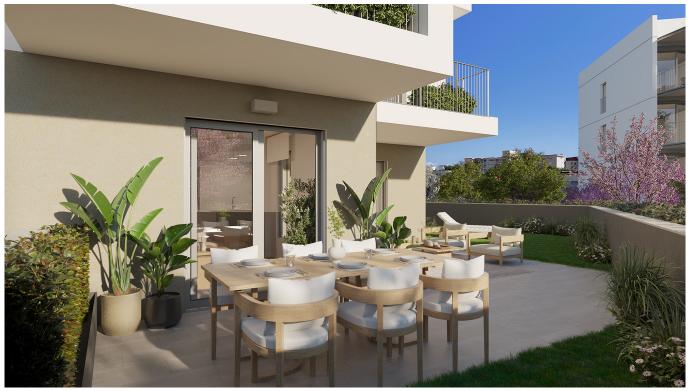

This apartment has a living area of 163 sqm and 3 bedrooms. The private terrace and garden, which is 37 sqm, offer a perfect outdoor environment.

Additional information: Air conditioning, lift, communal pool.