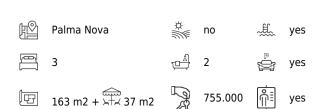

This apartment has a living area of 163 sqm and 3 bedrooms. The private terrace and garden, which is 37 sqm, offer a perfect outdoor environment.

Additional information: Air conditioning, lift, communal pool.