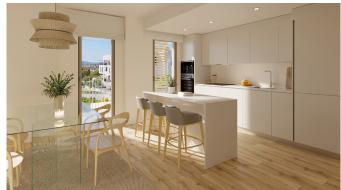

It consists of a total of 20 apartments with living areas ranging from 40 to 82 sqm. Each apartment has a spacious open-plan kitchen, a combined living and dining room, 2 full bathrooms and 2-3 bedrooms depending on the unit. All apartments have a private terrace, while the ground floor apartments have a private garden and the penthouses offer a private roof terrace. The large windows let in a generous amount of light and create a comfortable and airy atmosphere. The apartment complex also offers a communal swimming pool, an outdoor gym, bicycle parking, underground parking and a storage room.

This apartment has a living area of 163 sqm and 3 bedrooms. The private terrace and garden, which is 37 sqm, offer a perfect outdoor environment.

Additional information: Air conditioning, lift, communal pool.