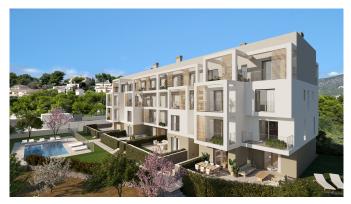

## Newly built apartment with private garden

Located in the popular residential area of Palmanova, this new apartment project offers the perfect year-round living, thanks to its excellent infrastructure and proximity to Palma, which is only 10 minutes away by car. With an unbeatable location, only 400 metres from the sea and the beach, the project also has a communal swimming pool. The project is expected to be completed in the second quarter of 2026.

It consists of a total of 20 apartments with living areas ranging from 40 to 82 sqm. Each apartment has a spacious open-plan kitchen, a combined living and dining room, 2 full bathrooms and 2-3 bedrooms depending on the unit. All apartments have a private terrace, while the ground floor apartments have a private garden and the penthouses offer a private roof terrace. The large windows let in a generous amount of light and create a comfortable and airy atmosphere. The apartment complex also offers a communal swimming pool, an outdoor gym, bicycle parking, underground parking and a storage room.