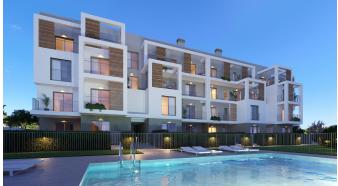

## Newly built apartment with private garden

Located in the popular residential area of Palmanova, this new apartment project offers the perfect year-round living, thanks to its excellent infrastructure and proximity to Palma, which is only 10 minutes away by car. With an unbeatable location, only 400 metres from the sea and the beach, the project also has a communal swimming pool. The project is expected to be completed in the second quarter of 2026.

It consists of a total of 20 apartments with living areas ranging from 40 to 82 sqm. Each apartment has a spacious open-plan kitchen, a combined living and dining room, 2 full bathrooms and 2-3 bedrooms depending on the unit. All apartments have a private terrace, while the ground floor apartments have a private garden and the penthouses offer a private roof terrace. The large windows let in a generous amount of light and create a comfortable and airy atmosphere. The apartment complex also offers a communal swimming pool, an outdoor gym, bicycle parking, underground parking and a storage room.