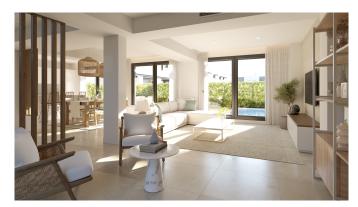

This townhouse has a living area of 124 sqm which is spread over two floors, as well as a lovely roof terrace. The property offers four spacious bedrooms, three bathrooms (one of which is en-suite), a fully equipped open-plan kitchen, and a bright and airy living room with lounge and dining area. The master bedroom has its own walk-in wardrobe. The beautiful garden is 130 square metres and includes an inviting swimming pool. This property combines modern and luxurious design with open spaces and modern functionalities. At the same time, the large amount of natural light creates a bright and airy atmosphere throughout the property.