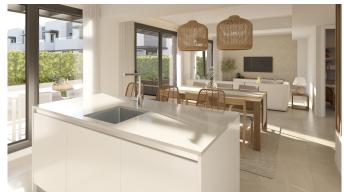

This townhouse has a living area of 124 sqm which is spread over two floors, as well as a lovely roof terrace. The property offers four spacious bedrooms, three bathrooms (one of which is en-suite), a fully equipped open-plan kitchen, and a bright and airy living room with lounge and dining area. The master bedroom has its own walk-in wardrobe. The beautiful garden is 130 square metres and includes an inviting swimming pool. This property combines modern and luxurious design with open spaces and modern functionalities. At the same time, the large amount of natural light creates a bright and airy atmosphere throughout the property.