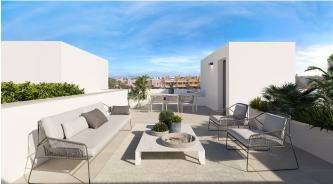

This townhouse has a living area of 124 sqm which is spread over two floors, as well as a lovely roof terrace. The property offers four spacious bedrooms, three bathrooms (one of which is en-suite), a fully equipped open-plan kitchen, and a bright and airy living room with lounge and dining area. The master bedroom has its own walk-in wardrobe. The beautiful garden is 130 square metres and includes an inviting swimming pool. This property combines modern and luxurious design with open spaces and modern functionalities. At the same time, the large amount of natural light creates a bright and airy atmosphere throughout the property.

Additional information: Air conditioning, underfloor heating, swimming pool, garden, parking, roof terrace

Ref.: MFP188