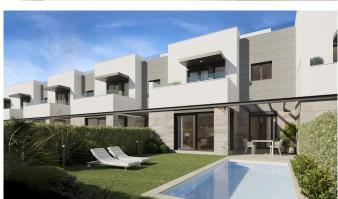

This townhouse has a living area of 124 sqm which is spread over two floors, as well as a lovely roof terrace. The property offers four spacious bedrooms, three bathrooms (one of which is en-suite), a fully equipped open-plan kitchen, and a bright and airy living room with lounge and dining area. The master bedroom has its own walk-in wardrobe. The beautiful garden is 130 square metres and includes an inviting swimming pool. This property combines modern and luxurious design with open spaces and modern functionalities. At the same time, the large amount of natural light creates a bright and airy atmosphere throughout the property.

Additional information: Air conditioning, underfloor heating, swimming pool, garden, parking, roof terrace

Ref.: MFP188