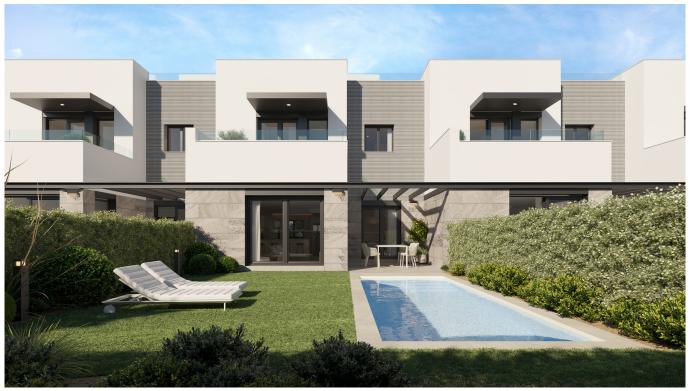

## New built townhouses in Playa de Palma

This new project is located in Playa de Palma, along the bay of Palma's seafront. From here, it is only 15 minutes to Palma's city centre and a few minutes to the airport. Experience the luxury of a newly built property with a private pool, roof terrace and garden, all within walking distance to the beach front.

This townhouse has a living area of 124 sqm which is spread over two floors, as well as a lovely roof terrace. The property offers four spacious bedrooms, three bathrooms (one of which is en-suite), a fully equipped open-plan kitchen, and a bright and airy living room with lounge and dining area. The master bedroom has its own walk-in wardrobe. The beautiful garden is 130 square metres and includes an inviting swimming pool. This property combines modern and luxurious design with open spaces and modern functionalities. At the same time, the large amount of natural light creates a bright and airy atmosphere throughout the property.

Additional information: Air conditioning, underfloor heating, swimming pool, garden, parking, roof terrace

Ref.: MFP188