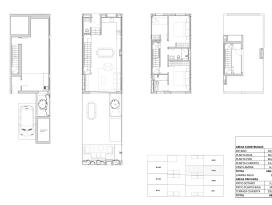

This townhouse offers 173 square meters of living space, spread over three floors, with 3 bedrooms, including one with a walk-in closet, and 3 bathrooms, one of which is en-suite. The open-plan layout seamlessly connects the kitchen with the living and dining areas, and with large windows, high-quality finishes, and a timeless, clean design, it creates a bright and inviting atmosphere. There is also a spacious basement for additional storage.

Outdoors, the property includes a private 35-square-meter garden with a pool, and a lovely 29-square-meter rooftop terrace with views over Portixol and the Mediterranean. The house also comes with an integrated parking space with direct access from the basement.