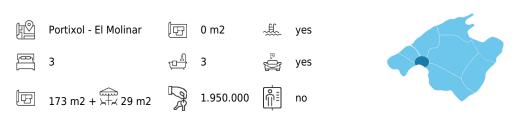

This townhouse offers 173 square meters of living space, spread over three floors, with 3 bedrooms, including one with a walk-in closet, and 3 bathrooms, one of which is en-suite. The open-plan layout seamlessly connects the kitchen with the living and dining areas, and with large windows, high-quality finishes, and a timeless, clean design, it creates a bright and inviting atmosphere. There is also a spacious basement for additional storage.

Outdoors, the property includes a private 35-square-meter garden with a pool, and a lovely 29-square-meter rooftop terrace with views over Portixol and the Mediterranean. The house also comes with an integrated parking space with direct access from the basement.