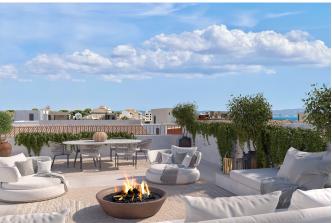

Outdoors, the property includes a private 35-square-meter garden with a pool, and a lovely 29-square-meter rooftop terrace with views over Portixol and the Mediterranean. The house also comes with an integrated parking space with direct access from the basement.