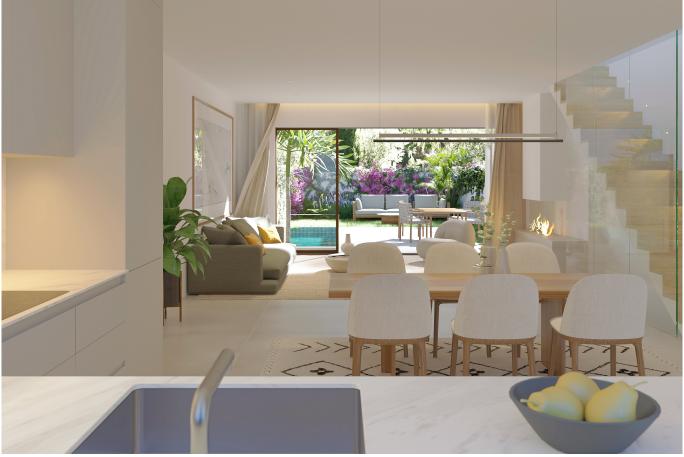

This townhouse offers 173 square meters of living space, spread over three floors, with 3 bedrooms, including one with a walk-in closet, and 3 bathrooms, one of which is en-suite. The open-plan layout seamlessly connects the kitchen with the living and dining areas, and with large windows, high-quality finishes, and a timeless, clean design, it creates a bright and inviting atmosphere. There is also a spacious basement for additional storage.