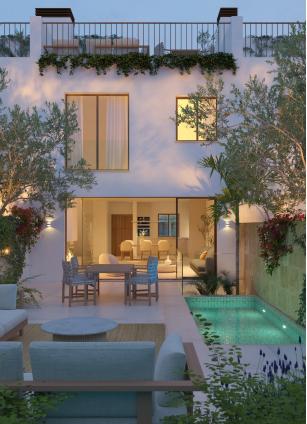

Outdoors, the property includes a private 35-square-meter garden with a pool, and a lovely 29-square-meter rooftop terrace with views over Portixol and the Mediterranean. The house also comes with an integrated parking space with direct access from the basement.