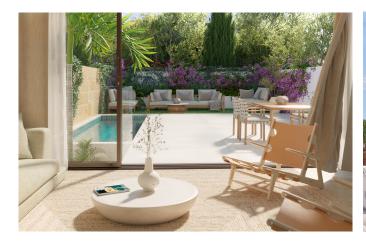

Outdoors, the property includes a private 35-square-meter garden with a pool, and a lovely 29-square-meter rooftop terrace with views over Portixol and the Mediterranean. The house also comes with an integrated parking space with direct access from the basement.