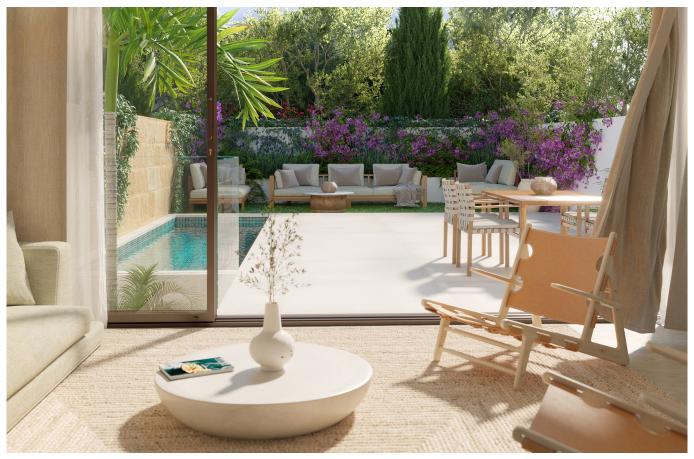

This townhouse offers 173 square meters of living space, spread over three floors, with 3 bedrooms, including one with a walk-in closet, and 3 bathrooms, one of which is en-suite. The open-plan layout seamlessly connects the kitchen with the living and dining areas, and with large windows, high-quality finishes, and a timeless, clean design, it creates a bright and inviting atmosphere. There is also a spacious basement for additional storage.

Outdoors, the property includes a private 35-square-meter garden with a pool, and a lovely 29-square-meter rooftop terrace with views over Portixol and the Mediterranean. The house also comes with an integrated parking space with direct access from the basement.