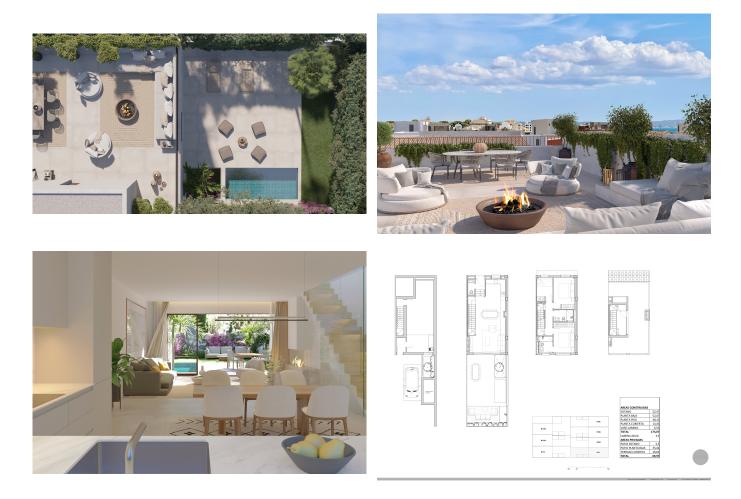

This townhouse offers 173 square meters of living space, spread over three floors, with 3 bedrooms, including one with a walk-in closet, and 3 bathrooms, one of which is en-suite. The open-plan layout seamlessly connects the kitchen with the living and dining areas, and with large windows, high-quality finishes, and a timeless, clean design, it creates a bright and inviting atmosphere. There is also a spacious basement for additional storage.

Outdoors, the property includes a private 35-square-meter garden with a pool, and a lovely 29-square-meter rooftop terrace with views over Portixol and the Mediterranean. The house also comes with an integrated parking space with direct access from the basement.