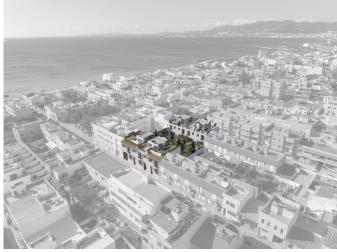

## New build townhouse near Portixol

This exciting residential project is located in the charming area of Molinar, right at the border of the popular Portixol. The location of this development is perfect, only a short walk from seafront promenade in Portixol, lined with nice cafes and restaurants. The area has become one of the island's trendiest neighbourhoods over the last few years. Molinar offers a peaceful and pleasant atmosphere by the sea, making it a perfect place to call home. The project consists of seven townhouses, set to be ready for occupancy in spring 2026.