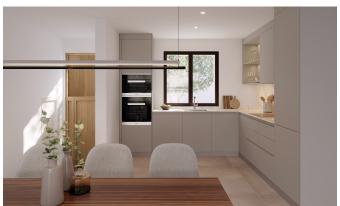

This townhouse offers 173 square meters of living space, spread over three floors, with 3 bedrooms, including one with a walk-in closet, and 3 bathrooms, one of which is en-suite. The open-plan layout seamlessly connects the kitchen with the living and dining areas, and with large windows, high-quality finishes, and a timeless, clean design, it creates a bright and inviting atmosphere. There is also a spacious basement for additional storage.