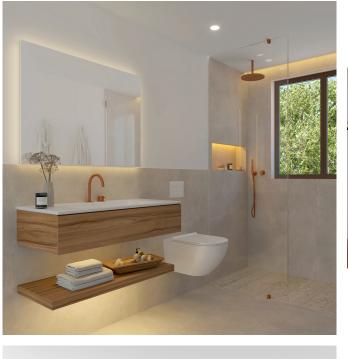

This townhouse offers 173 square meters of living space, spread over three floors, with 3 bedrooms, including one with a walk-in closet, and 3 bathrooms, one of which is en-suite. The open-plan layout seamlessly connects the kitchen with the living and dining areas, and with large windows, high-quality finishes, and a timeless, clean design, it creates a bright and inviting atmosphere. There is also a spacious basement for additional storage.