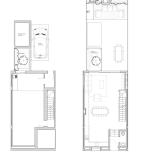

This townhouse offers 186 square meters of living space, spread over three floors, with 3 bedrooms, including one with a walk-in closet, and 3 bathrooms, one of which is en-suite. The open-plan layout seamlessly connects the kitchen with the living and dining areas, and with large windows, high-quality finishes, and a timeless, clean design, it creates a bright and inviting atmosphere. There is also a spacious basement for additional storage.

Outdoors, the property includes a private 34-square-meter garden with a pool, and a lovely 39-square-meter rooftop terrace with views over Portixol and the Mediterranean. The house also comes with an integrated parking space with direct access from the basement.

www.mallorcaresidencia.com

Ref.: MFP189C

Luxury townhouse near Portixol beach

PLAN PLAN PLAN PLAN PLAN VASC TOTA LANI AREA PATH

| CONSTRUIDAS |        | 17.03 |   |   |
|-------------|--------|-------|---|---|
| 0           | 56,95  |       |   |   |
| A BAIA      | 56,96  |       |   |   |
| A P150      | 51,63  | 1717  |   |   |
| A CUBIERTA  | 13,45  |       |   |   |
| AMINA       | 7,35   |       |   |   |
|             | 186,34 | 10.00 |   |   |
| A AGUA      | 4,5    |       |   |   |
| PRIVADAS    |        |       |   |   |
| SOTANO      | 6,56   |       |   |   |
| PLANTA BAJA | 34,19  |       |   |   |
| ZA CUBIERTA | 38,51  |       |   |   |
|             | 78,86  |       |   |   |
| т÷          |        |       | 0 | E |
|             | 1      |       | 1 | 1 |