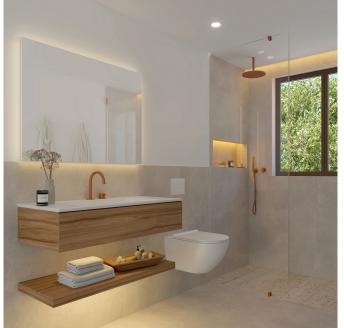

This townhouse offers 186 square meters of living space, spread over three floors, with 3 bedrooms, including one with a walk-in closet, and 3 bathrooms, one of which is en-suite. The open-plan layout seamlessly connects the kitchen with the living and dining areas, and with large windows, high-quality finishes, and a timeless, clean design, it creates a bright and inviting atmosphere. There is also a spacious basement for additional storage.