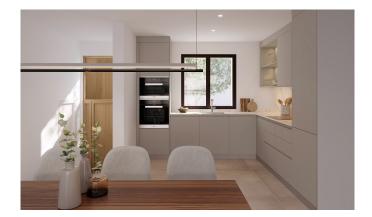

This townhouse offers 186 square meters of living space, spread over three floors, with 3 bedrooms, including one with a walk-in closet, and 3 bathrooms, one of which is en-suite. The open-plan layout seamlessly connects the kitchen with the living and dining areas, and with large windows, high-quality finishes, and a timeless, clean design, it creates a bright and inviting atmosphere. There is also a spacious basement for additional storage.