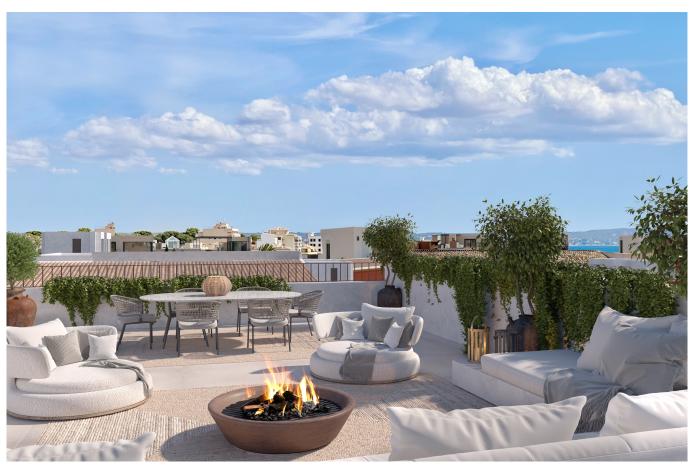

Outdoors, the property includes a private 34-square-meter garden with a pool, and a lovely 39-square-meter rooftop terrace with views over Portixol and the Mediterranean. The house also comes with an integrated parking space with direct access from the basement.

Additional information: Air conditioning, parking, private pool, private rooftop terrace, private garden

| F | Portixol - El Molinar | Ŧ   | 0 m2      | ~ <u>E</u> | yes | E. |
|---|-----------------------|-----|-----------|------------|-----|----|
|   | 3                     | ⊕   | 3         |            | yes |    |
| F | 186 m2 + ≒ 39 m2      | 795 | 2.050.000 |            | no  |    |