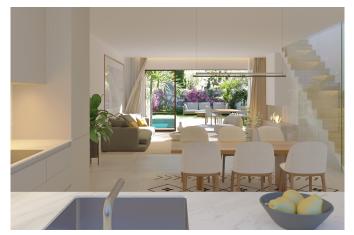

This townhouse offers 186 square meters of living space, spread over three floors, with 3 bedrooms, including one with a walk-in closet, and 3 bathrooms, one of which is en-suite. The open-plan layout seamlessly connects the kitchen with the living and dining areas, and with large windows, high-quality finishes, and a timeless, clean design, it creates a bright and inviting atmosphere. There is also a spacious basement for additional storage.

Outdoors, the property includes a private 34-square-meter garden with a pool, and a lovely 39-square-meter rooftop terrace with views over Portixol and the Mediterranean. The house also comes with an integrated parking space with direct access from the basement.