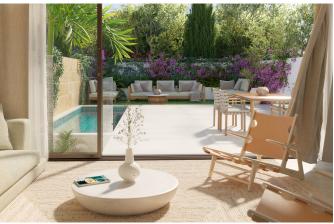

Outdoors, the property includes a private 34-square-meter garden with a pool, and a lovely 39-square-meter rooftop terrace with views over Portixol and the Mediterranean. The house also comes with an integrated parking space with direct access from the basement.

Additional information: Air conditioning, parking, private pool, private rooftop terrace, private garden

| F | Portixol - El Molinar | Ŧ   | 0 m2      | ~ <u>E</u> | yes | E. |
|---|-----------------------|-----|-----------|------------|-----|----|
|   | 3                     | ⊕   | 3         |            | yes |    |
| F | 186 m2 + ≒ 39 m2      | 795 | 2.050.000 |            | no  |    |