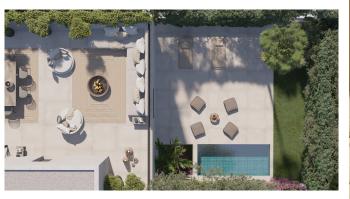

Outdoors, the property includes a private 34-square-meter garden with a pool, and a lovely 39-square-meter rooftop terrace with views over Portixol and the Mediterranean. The house also comes with an integrated parking space with direct access from the basement.

Additional information: Air conditioning, parking, private pool, private rooftop terrace, private garden

| F | Portixol - El Molinar | Ŧ   | 0 m2      | ~ <u>E</u> | yes | E. |
|---|-----------------------|-----|-----------|------------|-----|----|
|   | 3                     | ⊕   | 3         |            | yes |    |
| F | 186 m2 + ≒ 39 m2      | 795 | 2.050.000 |            | no  |    |