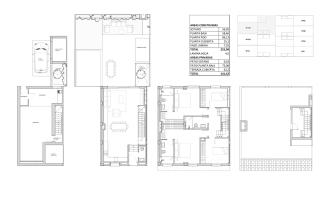

This townhouse offers 224 square meters of living space, spread over three floors, with 3 bedrooms, including one with a walk-in closet, and 3 bathrooms, one of which is en-suite. The open-plan layout seamlessly connects the kitchen with the living and dining areas, and with large windows, high-quality finishes, and a timeless, clean design, it creates a bright and inviting atmosphere. There is also a spacious basement for additional storage.

Outdoors, the property includes a private 73-square-meter garden with a pool, and a lovely 62-square-meter rooftop terrace with views over Portixol and the Mediterranean. The house also comes with an integrated parking space with direct access from the basement.