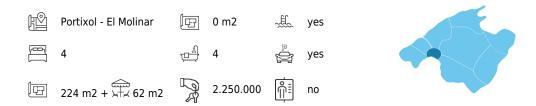

This townhouse offers 224 square meters of living space, spread over three floors, with 3 bedrooms, including one with a walk-in closet, and 3 bathrooms, one of which is en-suite. The open-plan layout seamlessly connects the kitchen with the living and dining areas, and with large windows, high-quality finishes, and a timeless, clean design, it creates a bright and inviting atmosphere. There is also a spacious basement for additional storage.

Outdoors, the property includes a private 73-square-meter garden with a pool, and a lovely 62-square-meter rooftop terrace with views over Portixol and the Mediterranean. The house also comes with an integrated parking space with direct access from the basement.

Additional information: Air conditioning, parking, private pool, private rooftop terrace, private garden, sea view