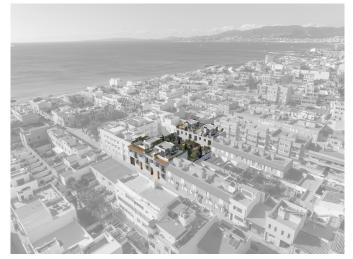

#### Townhouse with private garden, pool and roof terrace

This exciting residential project is located in the charming area of Molinar, right at the border of the popular Portixol. The location of this development is perfect, only a short walk from seafront promenade in Portixol, lined with nice cafes and restaurants. The area has become one of the island's trendiest neighbourhoods over the last few years. Molinar offers a peaceful and pleasant atmosphere by the sea, making it a perfect place to call home. The project consists of seven townhouses, set to be ready for occupancy in spring 2026.

Outdoors, the property includes a private 73-square-meter garden with a pool, and a lovely 62-square-meter rooftop terrace with views over Portixol and the Mediterranean. The house also comes with an integrated parking space with direct access from the basement.