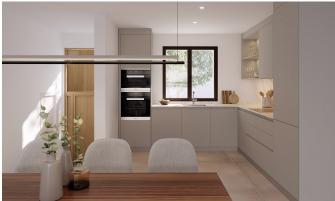

This townhouse offers 224 square meters of living space, spread over three floors, with 3 bedrooms, including one with a walk-in closet, and 3 bathrooms, one of which is en-suite. The open-plan layout seamlessly connects the kitchen with the living and dining areas, and with large windows, high-quality finishes, and a timeless, clean design, it creates a bright and inviting atmosphere. There is also a spacious basement for additional storage.