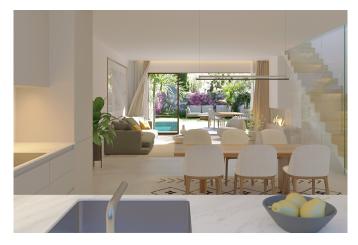

This townhouse offers 224 square meters of living space, spread over three floors, with 3 bedrooms, including one with a walk-in closet, and 3 bathrooms, one of which is en-suite. The open-plan layout seamlessly connects the kitchen with the living and dining areas, and with large windows, high-quality finishes, and a timeless, clean design, it creates a bright and inviting atmosphere. There is also a spacious basement for additional storage.