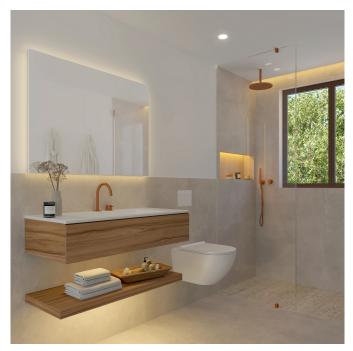

This townhouse offers 224 square meters of living space, spread over three floors, with 3 bedrooms, including one with a walk-in closet, and 3 bathrooms, one of which is en-suite. The open-plan layout seamlessly connects the kitchen with the living and dining areas, and with large windows, high-quality finishes, and a timeless, clean design, it creates a bright and inviting atmosphere. There is also a spacious basement for additional storage.