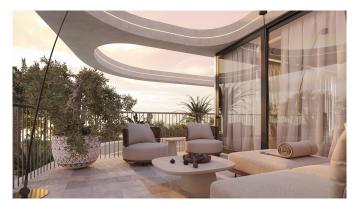

The materials used throughout are of high quality, with natural elements such as wood and stone. Large windows, floor-to-ceiling sliding doors, and slim aluminum frames create a seamless transition between indoor and outdoor living.

Each apartment is finished to a high standard, with amenities including air conditioning, underfloor heating, double-glazed windows, custombuilt wardrobes, walk-in dressing rooms, and gas fireplaces. The interiors are all designed by specialized interior architects.