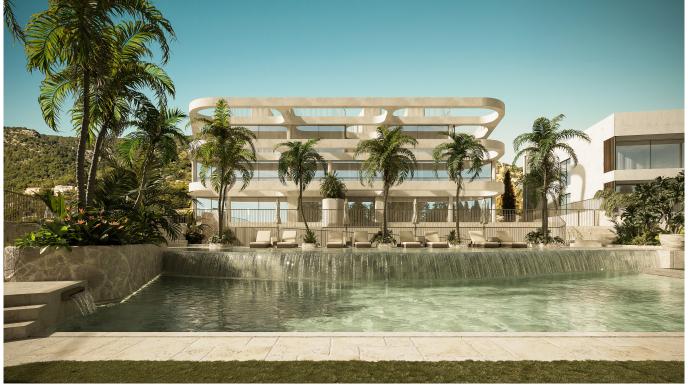

## Luxury apartments in exclusive project in San Agustín

This exclusive project is located on the beautiful hill of San Agustín. Here, you're just a short walk from Port Cala Nova and the Cala Major beach and 10 min by car from Palma centre.

The development consists of a total of five units – two ground floor apartments with private gardens and three penthouses with private rooftop terraces with breathtaking views. The residences range in size from 144 to 212  $m^2$ , each offering three bedrooms and a minimum of three bathrooms. All units feature an open-plan layout, integrating the kitchen, living, and dining areas.

The project also includes a shared pool with sun deck, a fully equipped gym, and a private garage. Each unit comes with two designated parking spaces and has private access from the garage, either by elevator or stairs.