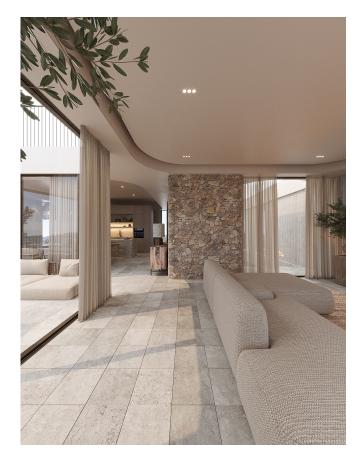

The materials used throughout are of high quality, with natural elements such as wood and stone. Large windows, floor-to-ceiling sliding doors, and slim aluminum frames create a seamless transition between indoor and outdoor living.

Each apartment is finished to a high standard, with amenities including air conditioning, underfloor heating, double-glazed windows, custombuilt wardrobes, walk-in dressing rooms, and gas fireplaces. The interiors are all designed by specialized interior architects.