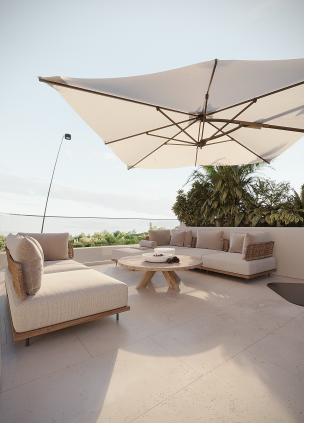

The development consists of a total of five units – two ground floor apartments with private gardens and three penthouses with private rooftop terraces with breathtaking views. The residences range in size from 144 to 212  $m^2$ , each offering three bedrooms and a minimum of three bathrooms. All units feature an open-plan layout, integrating the kitchen, living, and dining areas.

The materials used throughout are of high quality, with natural elements such as wood and stone. Large windows, floor-to-ceiling sliding doors, and slim aluminum frames create a seamless transition between indoor and outdoor living.