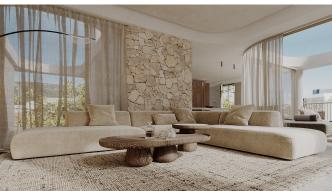

The materials used throughout are of high quality, with natural elements such as wood and stone. Large windows, floor-to-ceiling sliding doors, and slim aluminum frames create a seamless transition between indoor and outdoor living.

Each apartment is finished to a high standard, with amenities including air conditioning, underfloor heating, double-glazed windows, custombuilt wardrobes, walk-in dressing rooms, and gas fireplaces. The interiors are all designed by specialized interior architects.