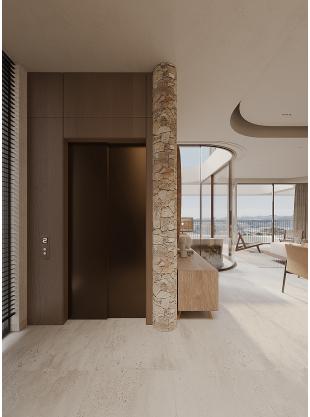

The materials used throughout are of high quality, with natural elements such as wood and stone. Large windows, floor-to-ceiling sliding doors, and slim aluminum frames create a seamless transition between indoor and outdoor living.

Each apartment is finished to a high standard, with amenities including air conditioning, underfloor heating, double-glazed windows, custombuilt wardrobes, walk-in dressing rooms, and gas fireplaces. The interiors are all designed by specialized interior architects.