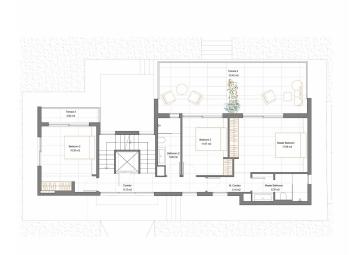

The villa boasts 350 m² of living space and a total of 195 m² of terraces, including a roof terrace. It features 4 elegant bedrooms, 3 modern bathrooms, and 2 versatile rooms that can be used as a gym, home cinema, or additional bedrooms. To make life even easier, there is a spacious garage with room for 3 cars, along with a large private garden of 2000 m² and a lovely swimming pool. From the roof terrace, you'll enjoy stunning panoramic views over Palma Bay, the sea, and the impressive Sierra de Tramuntana mountains – with the possibility of adding an outdoor kitchen.

The interior is of the highest standard, featuring a designer kitchen from Cocinart with Siemens, Miele, and Bora appliances. Underfloor heating, built-in air conditioning, and Decton flooring create a modern and stylish atmosphere throughout the house. The building also has ECO features and includes an elevator that takes you from the garage level to the roof terrace.