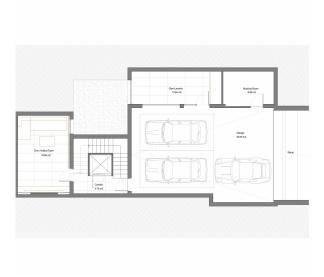

The villa boasts 350 m² of living space and a total of 195 m² of terraces, including a roof terrace. It features 4 elegant bedrooms, 3 modern bathrooms, and 2 versatile rooms that can be used as a gym, home cinema, or additional bedrooms. To make life even easier, there is a spacious garage with room for 3 cars, along with a large private garden of 2000 m² and a lovely swimming pool. From the roof terrace, you'll enjoy stunning panoramic views over Palma Bay, the sea, and the impressive Sierra de Tramuntana mountains – with the possibility of adding an outdoor kitchen.