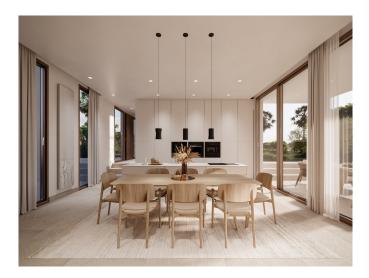

The villa boasts 350 m² of living space and a total of 195 m² of terraces, including a roof terrace. It features 4 elegant bedrooms, 3 modern bathrooms, and 2 versatile rooms that can be used as a gym, home cinema, or additional bedrooms. To make life even easier, there is a spacious garage with room for 3 cars, along with a large private garden of 2000 m² and a lovely swimming pool. From the roof terrace, you'll enjoy stunning panoramic views over Palma Bay, the sea, and the impressive Sierra de Tramuntana mountains – with the possibility of adding an outdoor kitchen.

The interior is of the highest standard, featuring a designer kitchen from Cocinart with Siemens, Miele, and Bora appliances. Underfloor heating, built-in air conditioning, and Decton flooring create a modern and stylish atmosphere throughout the house. The building also has ECO features and includes an elevator that takes you from the garage level to the roof terrace.