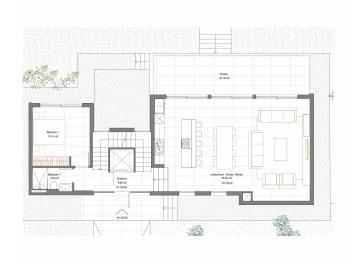

The villa boasts 350 m² of living space and a total of 195 m² of terraces, including a roof terrace. It features 4 elegant bedrooms, 3 modern bathrooms, and 2 versatile rooms that can be used as a gym, home cinema, or additional bedrooms. To make life even easier, there is a spacious garage with room for 3 cars, along with a large private garden of 2000 m² and a lovely swimming pool. From the roof terrace, you'll enjoy stunning panoramic views over Palma Bay, the sea, and the impressive Sierra de Tramuntana mountains – with the possibility of adding an outdoor kitchen.