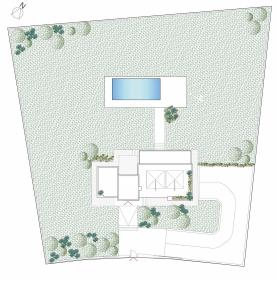

The villa boasts 350 m² of living space and a total of 195 m² of terraces, including a roof terrace. It features 4 elegant bedrooms, 3 modern bathrooms, and 2 versatile rooms that can be used as a gym, home cinema, or additional bedrooms. To make life even easier, there is a spacious garage with room for 3 cars, along with a large private garden of 2000 m² and a lovely swimming pool. From the roof terrace, you'll enjoy stunning panoramic views over Palma Bay, the sea, and the impressive Sierra de Tramuntana mountains – with the possibility of adding an outdoor kitchen.