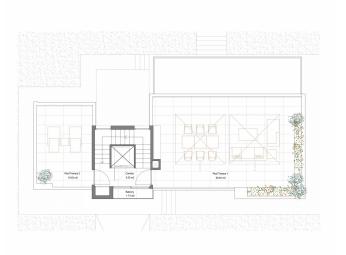

The villa boasts 350 m² of living space and a total of 195 m² of terraces, including a roof terrace. It features 4 elegant bedrooms, 3 modern bathrooms, and 2 versatile rooms that can be used as a gym, home cinema, or additional bedrooms. To make life even easier, there is a spacious garage with room for 3 cars, along with a large private garden of 2000 m² and a lovely swimming pool. From the roof terrace, you'll enjoy stunning panoramic views over Palma Bay, the sea, and the impressive Sierra de Tramuntana mountains – with the possibility of adding an outdoor kitchen.