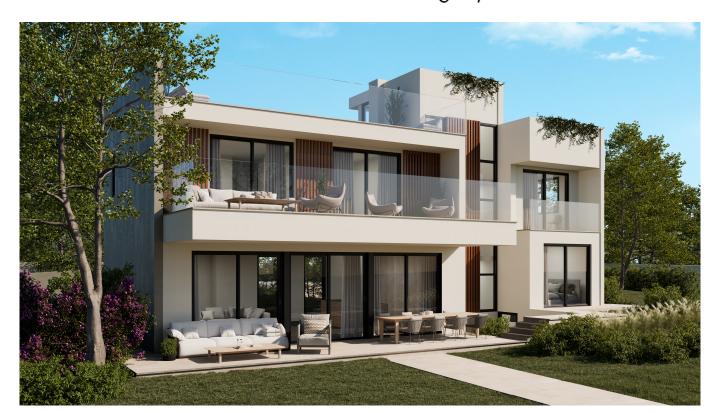

## Exclusive newly built villa with panoramic views in Son Gual

Welcome to this exclusive and luxurious villa in the highly sought-after area of Son Gual, just 15 minutes from Palma. Here, luxurious comfort blends seamlessly with beautiful nature, and you'll find an internationally renowned golf course nearby – a popular attraction for both residents and visitors. The charming town of Algaida is also close by and offers all the amenities you need for everyday living.

The villa boasts 350 m² of living space and a total of 195 m² of terraces, including a roof terrace. It features 4 elegant bedrooms, 3 modern bathrooms, and 2 versatile rooms that can be used as a gym, home cinema, or additional bedrooms. To make life even easier, there is a spacious garage with room for 3 cars, along with a large private garden of 2000 m² and a lovely swimming pool. From the roof terrace, you'll enjoy stunning panoramic views over Palma Bay, the sea, and the impressive Sierra de Tramuntana mountains – with the possibility of adding an outdoor kitchen.

The interior is of the highest standard, featuring a designer kitchen from Cocinart with Siemens, Miele, and Bora appliances. Underfloor heating, built-in air conditioning, and Decton flooring create a modern and stylish atmosphere throughout the house. The building also has ECO features and includes an elevator that takes you from the garage level to the roof terrace.