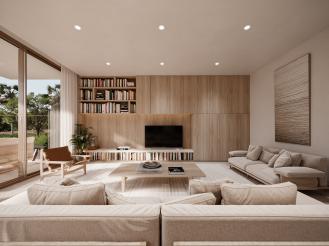

The interior is of the highest standard, featuring a designer kitchen from Cocinart with Siemens, Miele, and Bora appliances. Underfloor heating, built-in air conditioning, and Decton flooring create a modern and stylish atmosphere throughout the house. The building also has ECO features and includes an elevator that takes you from the garage level to the roof terrace.