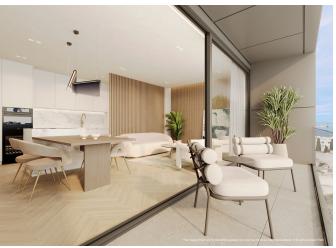

This apartment offers a living area of  $62 \text{ m}^2$ , comprising one bedroom and one bathroom. It features an open-plan layout between the living room and kitchen, as well as a smaller terrace of  $7 \text{ m}^2$ . The apartment is distinguished by high-quality materials, abundant natural light, and a modern design that combines comfort with luxury. As a buyer, you can choose from three different interior design styles, allowing you to personalize the interior according to your own taste.