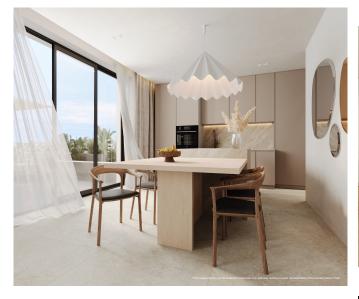

This apartment offers a living area of  $62 \text{ m}^2$ , comprising one bedroom and one bathroom. It features an open-plan layout between the living room and kitchen, as well as a smaller terrace of  $7 \text{ m}^2$ . The apartment is distinguished by high-quality materials, abundant natural light, and a modern design that combines comfort with luxury. As a buyer, you can choose from three different interior design styles, allowing you to personalize the interior according to your own taste.