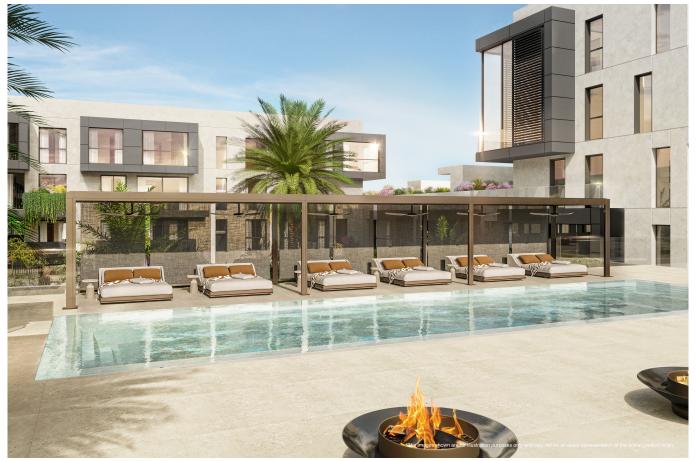

Each apartment is thoughtfully designed with luxurious touches, including private terraces, built-in wardrobes, and sleek interiors. Residents will also enjoy access to an extensive range of high-end shared amenities, such as a stunning infinity pool with sun deck and ambient fire features, a state-of-the-art gym, a wellness area with sauna and steam room, and an indoor/outdoor lounge with dedicated meeting rooms and workspaces. Additional amenities include a staffed reception, landscaped courtyard, screening room, golf simulator, private parking, and a 24-hour security system.