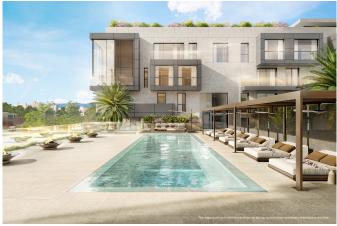

Each apartment is thoughtfully designed with luxurious touches, including private terraces, built-in wardrobes, and sleek interiors. Residents will also enjoy access to an extensive range of high-end shared amenities, such as a stunning infinity pool with sun deck and ambient fire features, a state-of-the-art gym, a wellness area with sauna and steam room, and an indoor/outdoor lounge with dedicated meeting rooms and workspaces. Additional amenities include a staffed reception, landscaped courtyard, screening room, golf simulator, private parking, and a 24-hour security system.