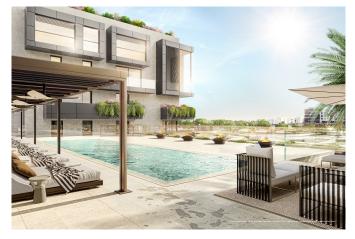

Each apartment is thoughtfully designed with luxurious touches, including private terraces, built-in wardrobes, and sleek interiors. Residents will also enjoy access to an extensive range of high-end shared amenities, such as a stunning infinity pool with sun deck and ambient fire features, a state-of-the-art gym, a wellness area with sauna and steam room, and an indoor/outdoor lounge with dedicated meeting rooms and workspaces. Additional amenities include a staffed reception, landscaped courtyard, screening room, golf simulator, private parking, and a 24-hour security system.