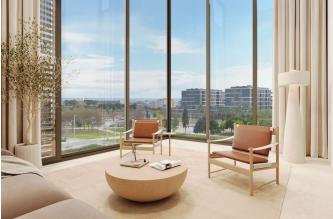

This apartment offers a living area of 86 m², comprising two bedrooms and two bathrooms. It features an open-plan layout between the living room and kitchen and a lovely private terrace of 68 m². The apartment is distinguished by high-quality materials, abundant natural light, and a modern design that combines comfort with luxury. As a buyer, you can choose from three different interior design styles, allowing you to personalize the interior according to your own taste.