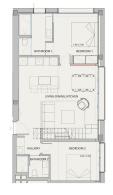

This apartment offers a living area of 86 m², comprising two bedrooms and two bathrooms. It features an open-plan layout between the living room and kitchen and a lovely private terrace of 68 m². The apartment is distinguished by high-quality materials, abundant natural light, and a modern design that combines comfort with luxury. As a buyer, you can choose from three different interior design styles, allowing you to personalize the interior according to your own taste.