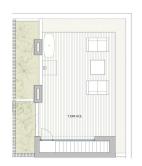

This apartment offers a living area of 86 m², comprising two bedrooms and two bathrooms. It features an open-plan layout between the living room and kitchen and a lovely private terrace of 68 m². The apartment is distinguished by high-quality materials, abundant natural light, and a modern design that combines comfort with luxury. As a buyer, you can choose from three different interior design styles, allowing you to personalize the interior according to your own taste.