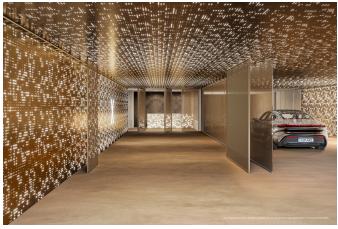

Each apartment is thoughtfully designed with luxurious touches, including private terraces, built-in wardrobes, and sleek interiors. Residents will also enjoy access to an extensive range of high-end shared amenities, such as a stunning infinity pool with sun deck and ambient fire features, a state-of-the-art gym, a wellness area with sauna and steam room, and an indoor/outdoor lounge with dedicated meeting rooms and workspaces. Additional amenities include a staffed reception, landscaped courtyard, screening room, golf simulator, private parking, and a 24-hour security system.

This apartment offers a living area of 86 m², comprising two bedrooms and two bathrooms. It features an open-plan layout between the living room and kitchen and a lovely private terrace of 68 m². The apartment is distinguished by high-quality materials, abundant natural light, and a modern design that combines comfort with luxury. As a buyer, you can choose from three different interior design styles, allowing you to personalize the interior according to your own taste.