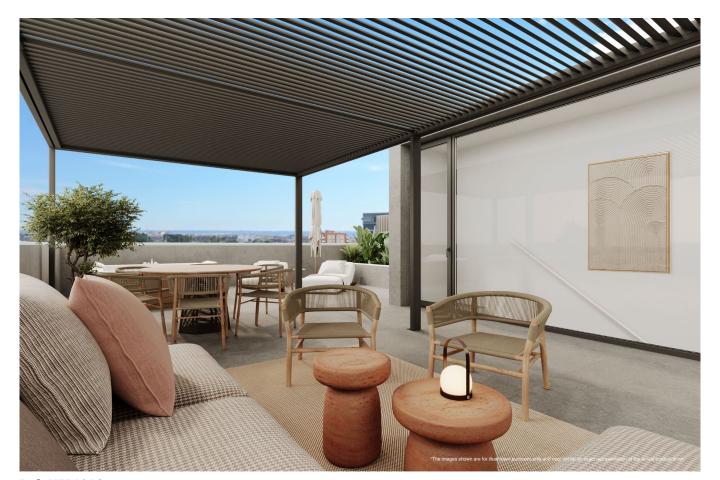

This apartment offers a living area of 86 m², comprising two bedrooms and two bathrooms. It features an open-plan layout between the living room and kitchen and a lovely private terrace of 68 m². The apartment is distinguished by high-quality materials, abundant natural light, and a modern design that combines comfort with luxury. As a buyer, you can choose from three different interior design styles, allowing you to personalize the interior according to your own taste.

Additional information: Air conditioning, underfloor heating, security door, smart home technology, lift, private terrace

For more information see MFP194

Nou Llevant

no

~££\_

. yes

More than a real estate agency