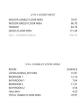

t offers a living area of 86 m², comprising two bedrooms and two bathrooms. It features an open-plan layout between the living room and kitchen and a lovely private terrace of 68 m². The apartment is distinguished by high-quality materials, abundant natural light, and a modern design that combines comfort with luxury. As a buyer, you can choose from three different interior design styles, allowing you to personalize the interior according to your own taste.

Additional information: Air conditioning, underfloor heating, security door, smart home technology, lift, private terrace

For more information see MFP194



Nou Llevant



no

~££\_

. yes



More than a real estate agency

86 m2 + 368 m2 1.225.000 ps



## Ref.: MFP194C

## Newly built apartment with large private terrace