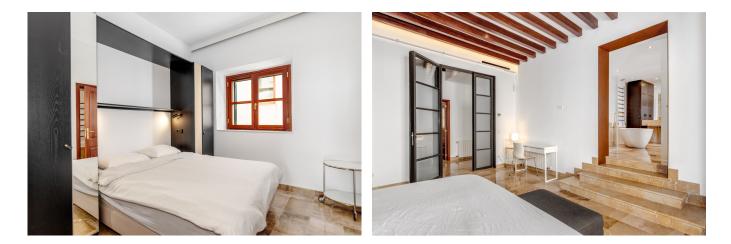

The house spans over two floors with 255 m<sup>2</sup> of living space and has recently undergone a full renovation to the highest standards. As you enter, you're welcomed by a spacious, open lobby with high ceilings and sleek design. The first floor features a large, luxurious master bedroom with built-in wardrobes and an elegant en-suite bathroom, complete with both a bathtub and shower. There are also two additional spacious bedrooms, both with built-in wardrobes and en-suite bathrooms.