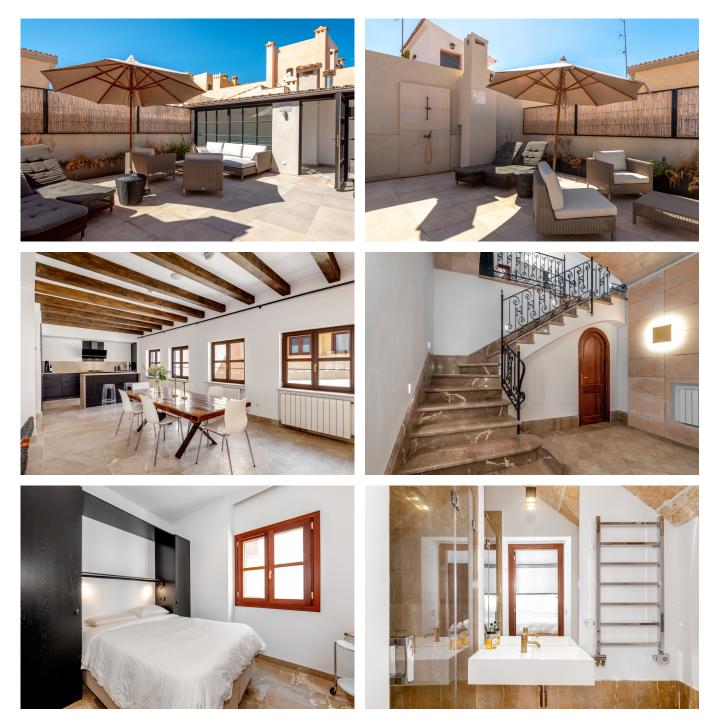

The house spans over two floors with 255 m<sup>2</sup> of living space and has recently undergone a full renovation to the highest standards. As you enter, you're welcomed by a spacious, open lobby with high ceilings and sleek design. The first floor features a large, luxurious master bedroom with built-in wardrobes and an elegant en-suite bathroom, complete with both a bathtub and shower. There are also two additional spacious bedrooms, both with built-in wardrobes and en-suite bathrooms.

Upstairs, you'll find a beautiful open-plan layout that seamlessly connects the modern kitchen with the dining and living areas, along with a guest toilet. The space is flooded with natural light thanks to large windows, while details such as a kitchen island and open fireplace create a home that is both stylish and welcoming. A staircase leads you to the top floor, where you'll discover the private terrace offering fantastic views over Palma's Old Town.

Additional features: Air conditioning, double-glazed windows, gas heating, open fireplace, built-in wardrobes, private terrace.

□ 255 m2 + x 20 m2 2.550.000 m no

www.mallorcaresidencia.com

Ref.: MH001

Luxury townhouse in Palma's Old Town