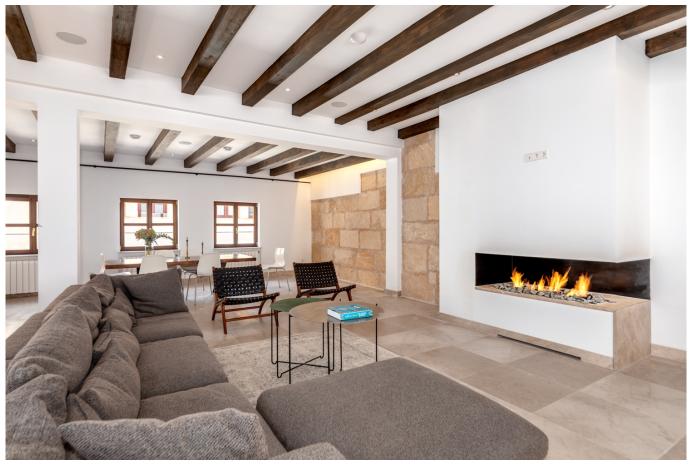

Upstairs, you'll find a beautiful open-plan layout that seamlessly connects the modern kitchen with the dining and living areas, along with a guest toilet. The space is flooded with natural light thanks to large windows, while details such as a kitchen island and open fireplace create a home that is both stylish and welcoming. A staircase leads you to the top floor, where you'll discover the private terrace offering fantastic views over Palma's Old Town.

Additional features: Air conditioning, double-glazed windows, gas heating, open fireplace, built-in wardrobes, private terrace.

□ 255 m2 + x 20 m2 2.550.000 m no

www.mallorcaresidencia.com

Ref.: MH001

Luxury townhouse in Palma's Old Town