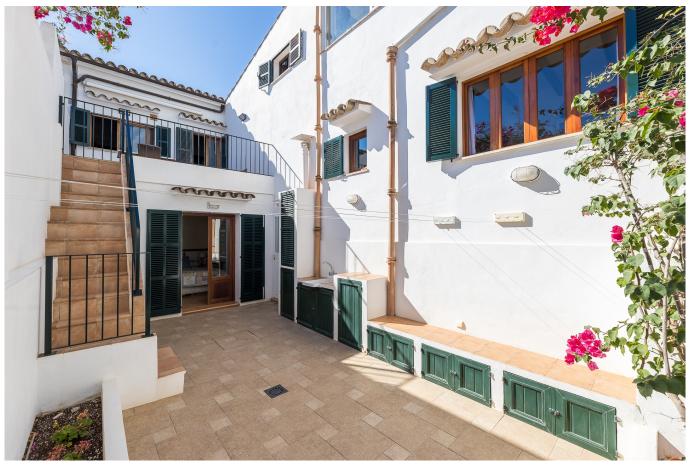

## Charming house close to nature in La Bonanova

In La Bonanova you will find this very charming three-storey house. With a generous living space of 165 sqm, plus terraces, the house offers both spaciousness and comfortness. On the ground floor, you are greeted by a large living room with high ceilings, rustic details and beautiful exposed beams. From the living room you reach an adjoining room that can be used as a dining room. Here you will find a fireplace and skylights that contribute to a bright and airy atmosphere. The kitchen which offers stunning views of the nearby Bellver Castle, is also located on this floor. In addition, there is a private terrace with unobstructed views - perfect for enjoying the tranquillity and views.

On the upper flor there is a single bedroom and through it we access a solarium terrace, which has been legally closed and converted into a bright study. A few steps down, we find a double bedroom, a complete bathroom and a laundry room. A few steps down we find the third and main double bedroom, with a large built-in wardrobe and a second complete bathroom with a bathtub. From the bedroom there is direct access to a beautiful and charming large terrace.