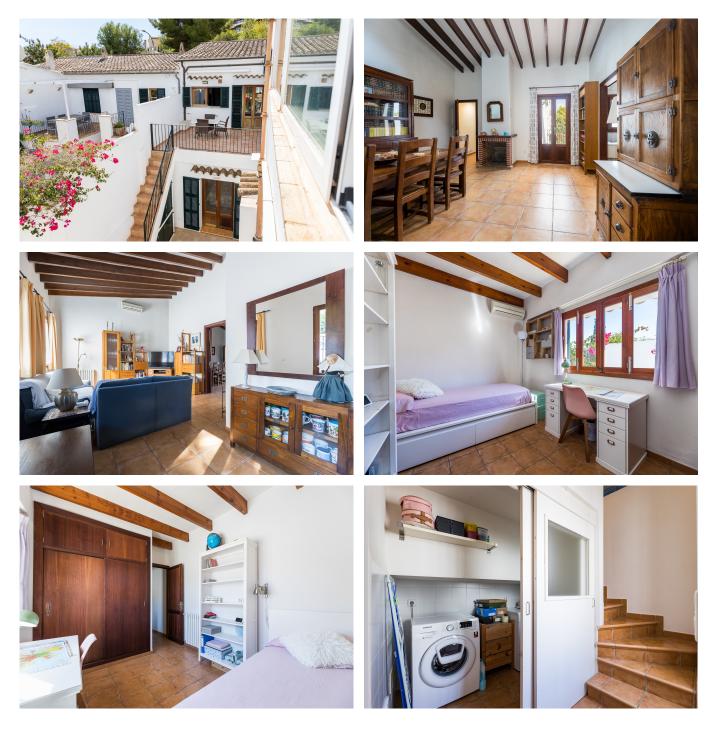

## Charming house close to nature in La Bonanova

In La Bonanova you will find this very charming three-storey house. With a generous living space of 165 sqm, plus terraces, the house offers both spaciousness and comfortness. On the ground floor, you are greeted by a large living room with high ceilings, rustic details and beautiful exposed beams. From the living room you reach an adjoining room that can be used as a dining room. Here you will find a fireplace and skylights that contribute to a bright and airy atmosphere. The kitchen which offers stunning views of the nearby Bellver Castle, is also located on this floor. In addition, there is a private terrace with unobstructed views - perfect for enjoying the tranquillity and views.

On the upper flor there is a single bedroom and through it we access a solarium terrace, which has been legally closed and converted into a bright study. A few steps down, we find a double bedroom, a complete bathroom and a laundry room. A few steps down we find the third and main double bedroom, with a large built-in wardrobe and a second complete bathroom with a bathtub. From the bedroom there is direct access to a beautiful and charming large terrace.