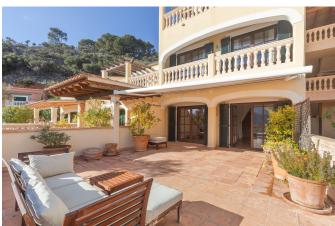

The apartment has a living area of 45 sqm and includes a bathroom, a bedroom, and an open-plan kitchen with a dining area. The spacious 44 sqm terrace offers ample room for relaxation or outdoor dining. The apartment enjoys plenty of natural light and retains its classic Spanish character. Additionally, there is a communal swimming pool where you can cool off while enjoying the views of Port de Sóller.

Additional features: air conditioning, communal pool, harbour and bay views

Port de Sóller

45 m2 + 44 m2 425.000

Ref.: PS2289S

Apartment with views over Port de Sóller