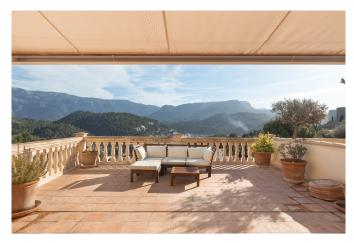

The apartment has a living area of 45 sqm and includes a bathroom, a bedroom, and an open-plan kitchen with a dining area. The spacious 44 sqm terrace offers ample room for relaxation or outdoor dining. The apartment enjoys plenty of natural light and retains its classic Spanish character. Additionally, there is a communal swimming pool where you can cool off while enjoying the views of Port de Sóller.

Additional features: air conditioning, communal pool, harbour and bay views

Port de Sóller

45 m2 + 44 m2 425.000

Ref.: PS2289S

Apartment with views over Port de Sóller