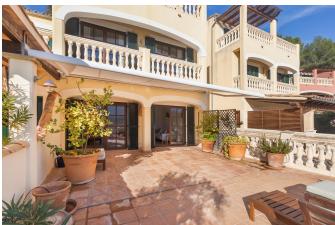

The apartment has a living area of 45 sqm and includes a bathroom, a bedroom, and an open-plan kitchen with a dining area. The spacious 44 sqm terrace offers ample room for relaxation or outdoor dining. The apartment enjoys plenty of natural light and retains its classic Spanish character. Additionally, there is a communal swimming pool where you can cool off while enjoying the views of Port de Sóller.

Additional features: air conditioning, communal pool, harbour and bay views

Port de Sóller

45 m2 + 44 m2 425.000

Ref.: PS2289S

Apartment with views over Port de Sóller