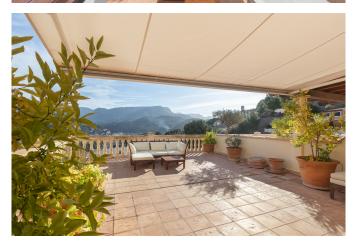

The apartment has a living area of 45 sqm and includes a bathroom, a bedroom, and an open-plan kitchen with a dining area. The spacious 44 sqm terrace offers ample room for relaxation or outdoor dining. The apartment enjoys plenty of natural light and retains its classic Spanish character. Additionally, there is a communal swimming pool where you can cool off while enjoying the views of Port de Sóller.

Additional features: air conditioning, communal pool, harbour and bay views

Port de Sóller

45 m2 + 44 m2 425.000

Ref.: PS2289S

Apartment with views over Port de Sóller