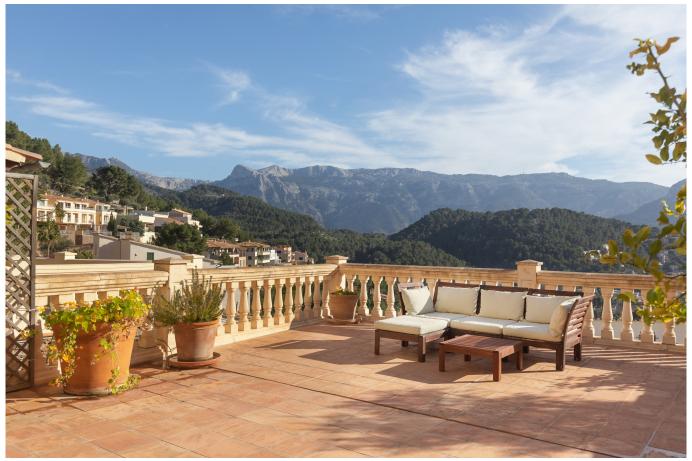

The apartment has a living area of 45 sqm and includes a bathroom, a bedroom, and an open-plan kitchen with a dining area. The spacious 44 sqm terrace offers ample room for relaxation or outdoor dining. The apartment enjoys plenty of natural light and retains its classic Spanish character. Additionally, there is a communal swimming pool where you can cool off while enjoying the views of Port de Sóller.

Additional features: air conditioning, communal pool, harbour and bay views

Port de Sóller

45 m2 + 44 m2 425.000

Ref.: PS2289S

Apartment with views over Port de Sóller