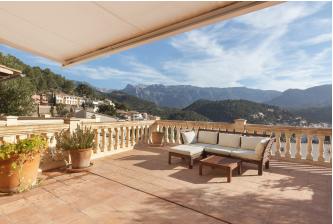

The apartment has a living area of 45 sqm and includes a bathroom, a bedroom, and an open-plan kitchen with a dining area. The spacious 44 sqm terrace offers ample room for relaxation or outdoor dining. The apartment enjoys plenty of natural light and retains its classic Spanish character. Additionally, there is a communal swimming pool where you can cool off while enjoying the views of Port de Sóller.

Additional features: air conditioning, communal pool, harbour and bay views

Port de Sóller

45 m2 + 44 m2 425.000

Ref.: PS2289S

Apartment with views over Port de Sóller