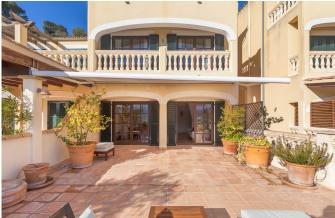

The apartment has a living area of 45 sqm and includes a bathroom, a bedroom, and an open-plan kitchen with a dining area. The spacious 44 sqm terrace offers ample room for relaxation or outdoor dining. The apartment enjoys plenty of natural light and retains its classic Spanish character. Additionally, there is a communal swimming pool where you can cool off while enjoying the views of Port de Sóller.

Additional features: air conditioning, communal pool, harbour and bay views

Port de Sóller

45 m2 + 44 m2 425.000

Ref.: PS2289S

Apartment with views over Port de Sóller