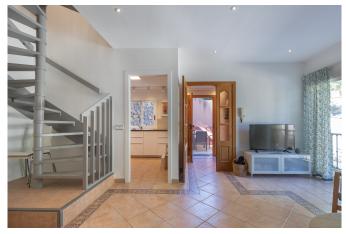

This property is distributed on several levels: The living space itself is 64 m2, on the ground floor there is a storage room for bicycles and surfboards as well as a laundry room. On the first floor there is the living room, kitchen and a bathroom. Upstairs there are three bedrooms and another bathroom, and there is a large spacious terrace of 48 m2 and the roof terrace of 55 m2 where you can relax, sunbathe, read and enjoy the open view of the harbour.

Additional information: Air-conditioning (hot/cold) and a modern wood-burning stove in the living room. The view of the harbour is simply spectacular.

Ref.: PS2521
Wonderful property with lovely terrace and views in Port de Soller