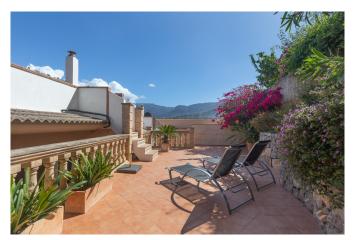

This property is distributed on several levels: The living space itself is 64 m2, on the ground floor there is a storage room for bicycles and surfboards as well as a laundry room. On the first floor there is the living room, kitchen and a bathroom. Upstairs there are three bedrooms and another bathroom, and there is a large spacious terrace of 48 m2 and the roof terrace of 55 m2 where you can relax, sunbathe, read and enjoy the open view of the harbour.