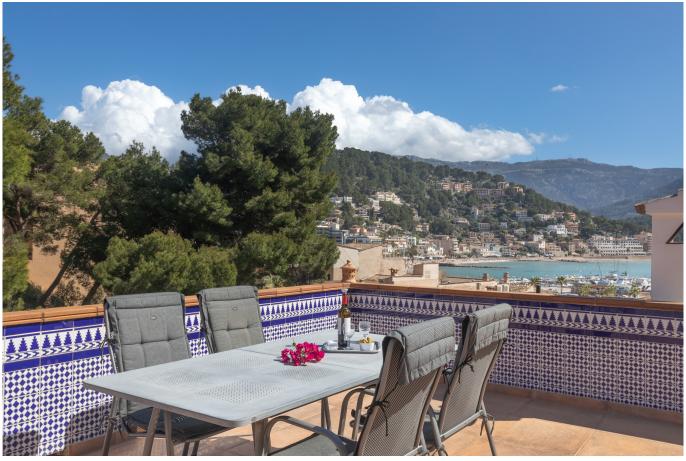

## Wonderful property with lovely terrace and views in Port de Soller

In the picturesque fishing village of Port de Sóller, this charming and comfortable duplex apartment is located right next to the fishing quarters. The surrounding area offers cosy bars and restaurants, charming shops and the beach of Sóller, all within walking distance.

This property is distributed on several levels: The living space itself is 64 m2, on the ground floor there is a storage room for bicycles and surfboards as well as a laundry room. On the first floor there is the living room, kitchen and a bathroom. Upstairs there are three bedrooms and another bathroom, and there is a large spacious terrace of 48 m2 and the roof terrace of 55 m2 where you can relax, sunbathe, read and enjoy the open view of the harbour.

Additional information: Air-conditioning (hot/cold) and a modern wood-burning stove in the living room. The view of the harbour is simply spectacular.

Ref.: PS2521
Wonderful property with lovely terrace and views in Port de Soller