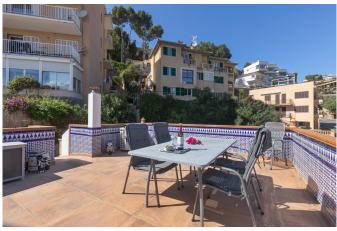

This property is distributed on several levels: The living space itself is 64 m2, on the ground floor there is a storage room for bicycles and surfboards as well as a laundry room. On the first floor there is the living room, kitchen and a bathroom. Upstairs there are three bedrooms and another bathroom, and there is a large spacious terrace of 48 m2 and the roof terrace of 55 m2 where you can relax, sunbathe, read and enjoy the open view of the harbour.