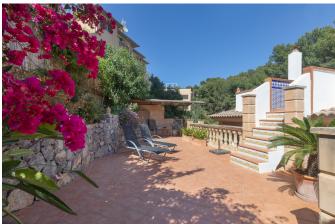

This property is distributed on several levels: The living space itself is 64 m2, on the ground floor there is a storage room for bicycles and surfboards as well as a laundry room. On the first floor there is the living room, kitchen and a bathroom. Upstairs there are three bedrooms and another bathroom, and there is a large spacious terrace of 48 m2 and the roof terrace of 55 m2 where you can relax, sunbathe, read and enjoy the open view of the harbour.