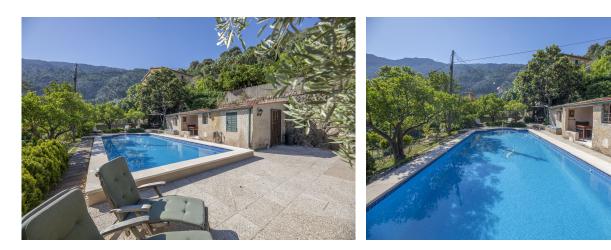

## Charming country house in the mountains of Soller with a wonderful terrace and pool

Located in the picturesque mountain village of Sóller, this charming rustic country house from the 1900s offers stunning mountain views towards Puig Major. The views stretch all the way out to the harbour of Port de Sóller. With a plot of 1437 m<sup>2</sup>, a large terrace and a spacious swimming pool, this is your own private oasis. In Sóller you will find everything you need: shops, restaurants, bars and the small Soller market. A short drive of 10 minutes takes you to Port de Sóller with its beautiful beach and the harbour's many cosy cozy eateries. The journey to Palma city takes about 30 minutes by car.

Additional information: oil central heating, the pool is of 10x4,5, metres, there is a water right of 30 minutes belonging to the property. garage in the house, fireplace.

Calle Aníbal 23D bajos - Santa Catalina - 07013 Palma - Tel: +34 971 22 08 68 - info@mallorcaresidencia.com