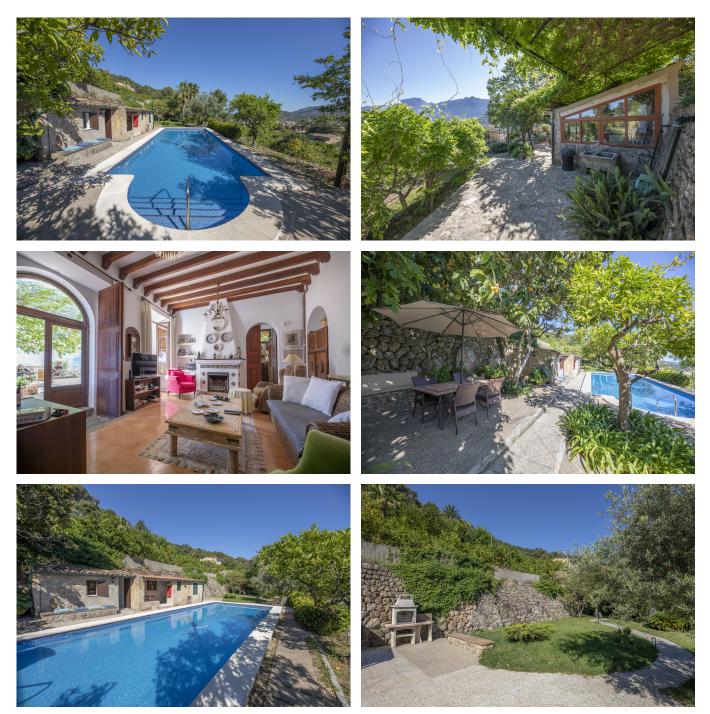

## Charming country house in the mountains of Soller with a wonderful terrace and pool

Located in the picturesque mountain village of Sóller, this charming rustic country house from the 1900s offers stunning mountain views towards Puig Major. The views stretch all the way out to the harbour of Port de Sóller. With a plot of 1437 m<sup>2</sup>, a large terrace and a spacious swimming pool, this is your own private oasis. In Sóller you will find everything you need: shops, restaurants, bars and the small Soller market. A short drive of 10 minutes takes you to Port de Sóller with its beautiful beach and the harbour's many cosy cozy eateries. The journey to Palma city takes about 30 minutes by car.

The garage is located at the bottom of the building. A few steps up you will find a small guest house with a room, kitchen and bathroom on the first floor. A few more steps lead you to the impressive terrace of the main building. The house, with its beautiful stone facade, consists of two floors. On the first floor there is a living room, kitchen and master bedroom with bathroom and dressing room, as well as large French doors leading out to the terrace. Upstairs there are two further bedrooms sharing a bathroom, as well as a very spacious second living room with the best views towards Port de Sóller. This room has direct access to the rear of the property and the pool area and could easily be converted into a suite.

Additional information: oil central heating, the pool is of 10x4,5, metres, there is a water right of 30 minutes belonging to the property. garage in the house, fireplace.

Calle Aníbal 23D bajos - Santa Catalina - 07013 Palma - Tel: +34 971 22 08 68 - info@mallorcaresidencia.com