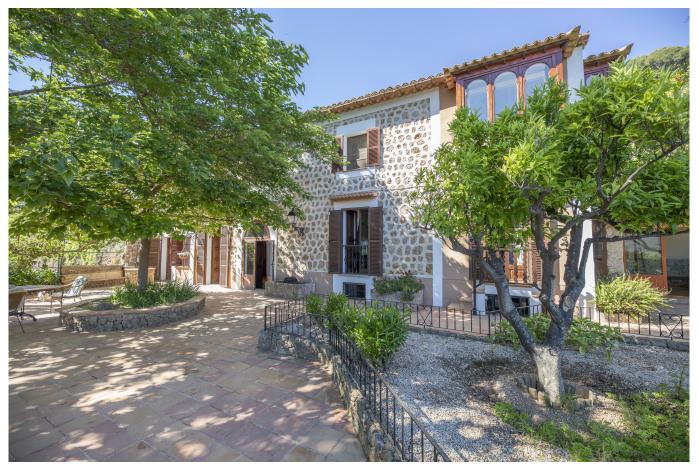

## Charming country house in the mountains of Soller with a wonderful terrace and pool

Located in the picturesque mountain village of Sóller, this charming rustic country house from the 1900s offers stunning mountain views towards Puig Major. The views stretch all the way out to the harbour of Port de Sóller. With a plot of 1437 m<sup>2</sup>, a large terrace and a spacious swimming pool, this is your own private oasis. In Sóller you will find everything you need: shops, restaurants, bars and the small Soller market. A short drive of 10 minutes takes you to Port de Sóller with its beautiful beach and the harbour's many cosy cozy eateries. The journey to Palma city takes about 30 minutes by car.

The garage is located at the bottom of the building. A few steps up you will find a small guest house with a room, kitchen and bathroom on the first floor. A few more steps lead you to the impressive terrace of the main building. The house, with its beautiful stone facade, consists of two floors. On the first floor there is a living room, kitchen and master bedroom with bathroom and dressing room, as well as large French doors leading out to the terrace. Upstairs there are two further bedrooms sharing a bathroom, as well as a very spacious second living room with the best views towards Port de Sóller. This room has direct access to the rear of the property and the pool area and could easily be converted into a suite.