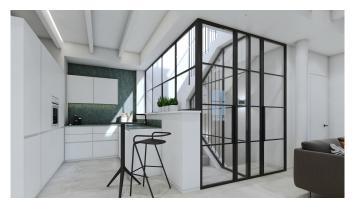

This townhouse has a living area of 151 m2 plus a 46 m2 private roof terrace. The ground floor has a garage, a nice entrance hall, a single bedroom, a double bedroom, a bathroom and a laundry room, all designed for comfort and ease. The first floor has an open-plan living room with kitchen and dining area, perfectly designed for entertaining and family gatherings. On this floor we also find a double bedroom with a dressing room and a bathroom.