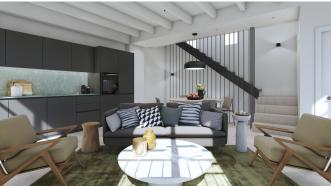

This townhouse has a living area of 151 m2 plus a 46 m2 private roof terrace. The ground floor has a garage, a nice entrance hall, a single bedroom, a double bedroom, a bathroom and a laundry room, all designed for comfort and ease. The first floor has an open-plan living room with kitchen and dining area, perfectly designed for entertaining and family gatherings. On this floor we also find a double bedroom with a dressing room and a bathroom.