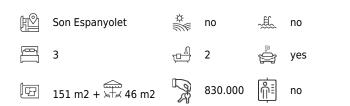

## More than a real estate agency

Ref.:VM102B

This townhouse has a living area of 151 m2 plus a 46 m2 private roof terrace. The ground floor has a garage, a nice entrance hall, a single bedroom, a double bedroom, a bathroom and a laundry room, all designed for comfort and ease. The first floor has an open-plan living room with kitchen and dining area, perfectly designed for entertaining and family gatherings. On this floor we also find a double bedroom with a dressing room and a bathroom.