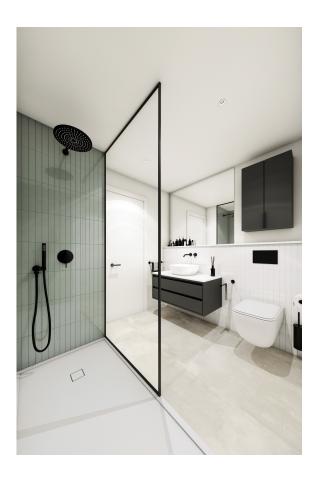

This townhouse has a living area of 151 m2 plus a 46 m2 private roof terrace. The ground floor has a garage, a nice entrance hall, a single bedroom, a double bedroom, a bathroom and a laundry room, all designed for comfort and ease. The first floor has an open-plan living room with kitchen and dining area, perfectly designed for entertaining and family gatherings. On this floor we also find a double bedroom with a dressing room and a bathroom.