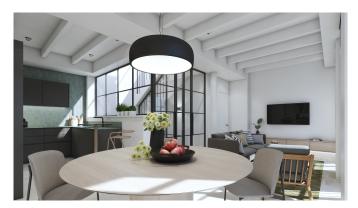

This townhouse has a living area of 151 m2 plus a 46 m2 private roof terrace. The ground floor has a garage, a nice entrance hall, a single bedroom, a double bedroom, a bathroom and a laundry room, all designed for comfort and ease. The first floor has an open-plan living room with kitchen and dining area, perfectly designed for entertaining and family gatherings. On this floor we also find a double bedroom with a dressing room and a bathroom.