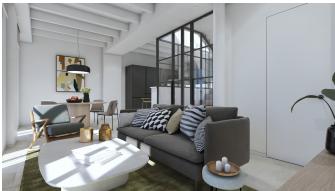

This townhouse has a living area of 151 m2 plus a 46 m2 private roof terrace. The ground floor has a garage, a nice entrance hall, a single bedroom, a double bedroom, a bathroom and a laundry room, all designed for comfort and ease. The first floor has an open-plan living room with kitchen and dining area, perfectly designed for entertaining and family gatherings. On this floor we also find a double bedroom with a dressing room and a bathroom.