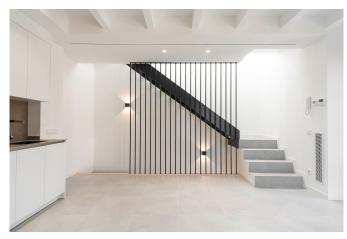

This townhouse has a living area of 80 m2 plus a 20 m2 private roof terrace. The ground floor has a nice entrance hall, a single bedroom, and a double bedroom, all designed for comfort and ease. The first floor has an open-plan living room with kitchen and dining area, perfectly designed for entertaining and family gatherings, alongside a practical laundry room.