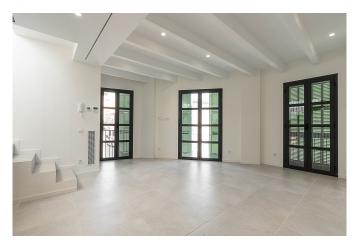

This townhouse has a living area of 80 m2 plus a 20 m2 private roof terrace. The ground floor has a nice entrance hall, a single bedroom, and a double bedroom, all designed for comfort and ease. The first floor has an open-plan living room with kitchen and dining area, perfectly designed for entertaining and family gatherings, alongside a practical laundry room.

The highlight of the property is the 20 m2 private roof terrace, which is accessed directly from the living room, ideal for outdoor life.

This property is now completed and ready for move-in in November 2024.