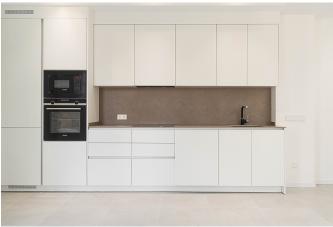

This townhouse has a living area of 80 m2 plus a 20 m2 private roof terrace. The ground floor has a nice entrance hall, a single bedroom, and a double bedroom, all designed for comfort and ease. The first floor has an open-plan living room with kitchen and dining area, perfectly designed for entertaining and family gatherings, alongside a practical laundry room.