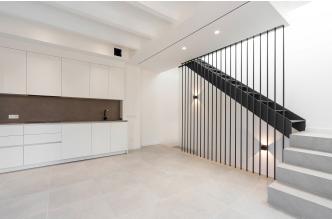

This townhouse has a living area of 80 m2 plus a 20 m2 private roof terrace. The ground floor has a nice entrance hall, a single bedroom, and a double bedroom, all designed for comfort and ease. The first floor has an open-plan living room with kitchen and dining area, perfectly designed for entertaining and family gatherings, alongside a practical laundry room.