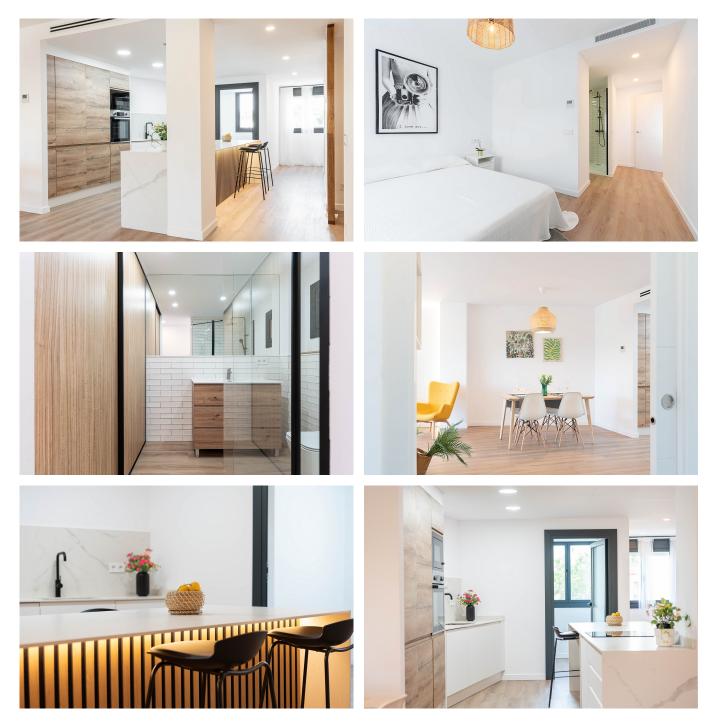

Located on the 4th floor of a well-maintained building with an elevator, the apartment enjoys sweeping views of a beautiful green area and also views towards the city. It boasts a generous living space of 156 m2, comprising four large bedrooms, each equipped with built-in wardrobes, providing ample storage space. Additionally, there are two well-appointed bathrooms, a fully equipped, open-plan kitchen, and a living room with a dedicated dining area. There is also a 7 m2 balcony and a laundry room. The property has undergone a recent renovation. It has been modernized with stylish new flooring and windows, enhancing both its aesthetic appeal and comfort. This apartment is an exceptional choice for anyone looking to live in a vibrant, central location with all the benefits of modern, updated living spaces.