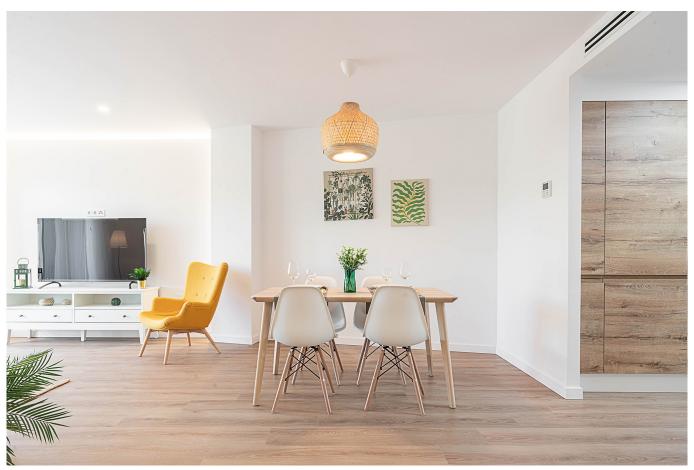

Located on the 4th floor of a well-maintained building with an elevator, the apartment enjoys sweeping views of a beautiful green area and also views towards the city. It boasts a generous living space of 156 m2, comprising four large bedrooms, each equipped with built-in wardrobes, providing ample storage space. Additionally, there are two well-appointed bathrooms, a fully equipped, open-plan kitchen, and a living room with a dedicated dining area. There is also a 7 m2 balcony and a laundry room. The property has undergone a recent renovation. It has been modernized with stylish new flooring and windows, enhancing both its aesthetic appeal and comfort. This apartment is an exceptional choice for anyone looking to live in a vibrant, central location with all the benefits of modern, updated living spaces.