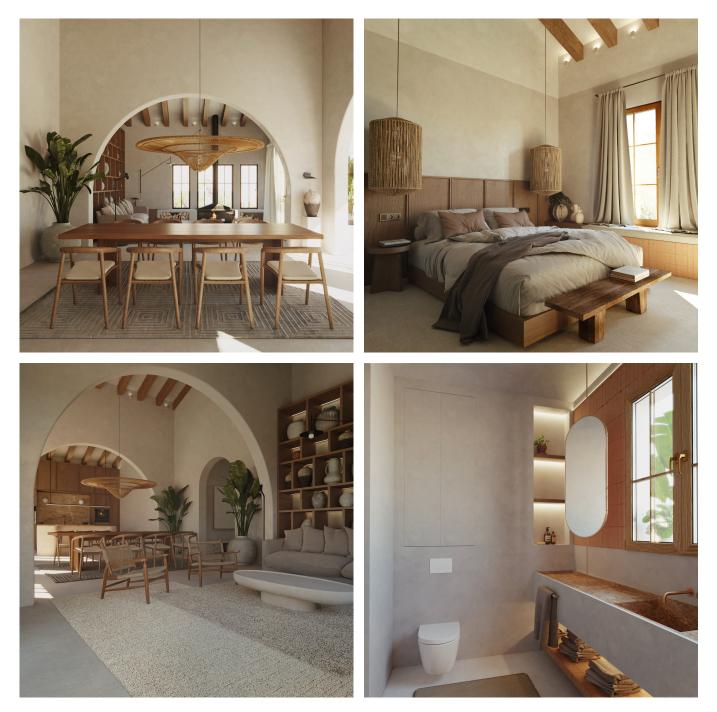

The villa is sold in its original condition but there is an existing project that has been carefully developed and offers a beautiful Mediterranean design concept. This comes with an extra cost and includes the materials and execution plans. If desired, the project can be modified and started with the existing, involved interior designer team, the architect and the building contractor. It is also possible to build a www.mallorcaresidencia.com

pool. The impressive property offers high wooden beamed ceilings, a south/west orientation, stunning sea views and up to 4 parking spaces. The generous living area of 250 m2 is divided over 6 bedrooms and 5 bathrooms.