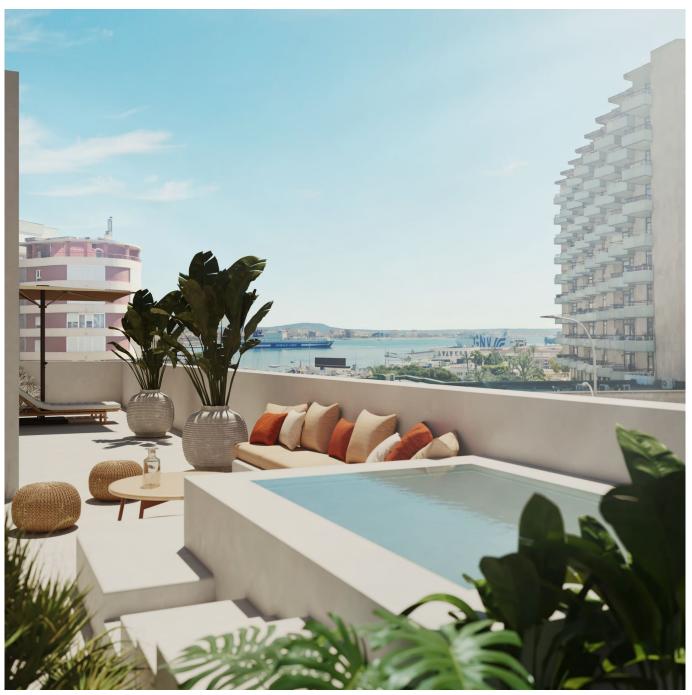

## Charming villa with sea view in Bonanova

This charming villa, one of the very few traditional "Casa Señoriales", is located in a prestigious neighbourhood, above the Paseo Marítimo, between La Bonanova and the trendy El Terreno. The immediate vicinity of the Paseo Maritimo enables bicycle trips along the sea to Santa Catalina / old town in 5-10 minutes. With the new Club de Mar, one of the most modern marinas in the Mediterranean area is being built 300m away. Leading international schools can be reached by car within a few minutes.

pool. The impressive property offers high wooden beamed ceilings, a south/west orientation, stunning sea views and up to 4 parking spaces. The generous living area of 250 m2 is divided over 6 bedrooms and 5 bathrooms.