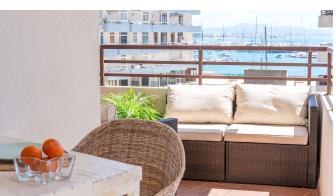

The apartment has a living area of 36 m2 with one bedroom, bathroom and an open kitchen and living room. The living room and the kitchen and the bedroom have direct access to the terrace. From the bright terrace you have a nice view of the sea. There is plenty of space for terrace furniture to enjoy the outdoors.