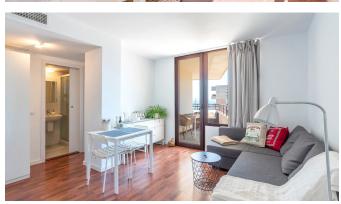

The apartment has a living area of 36 m2 with one bedroom, bathroom and an open kitchen and living room. The living room and the kitchen and the bedroom have direct access to the terrace. From the bright terrace you have a nice view of the sea. There is plenty of space for terrace furniture to enjoy the outdoors.