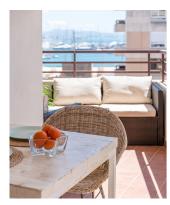

The apartment has a living area of 36 m2 with one bedroom, bathroom and an open kitchen and living room. The living room and the kitchen and the bedroom have direct access to the terrace. From the bright terrace you have a nice view of the sea. There is plenty of space for terrace furniture to enjoy the outdoors.

Additional information: Elevator, double glazing, air conditioning, private terrace.