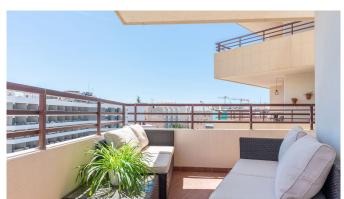

The apartment has a living area of 36 m2 with one bedroom, bathroom and an open kitchen and living room. The living room and the kitchen and the bedroom have direct access to the terrace. From the bright terrace you have a nice view of the sea. There is plenty of space for terrace furniture to enjoy the outdoors.