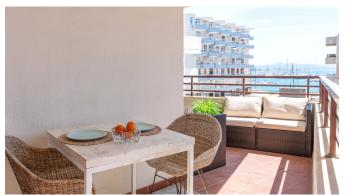

The apartment has a living area of 36 m2 with one bedroom, bathroom and an open kitchen and living room. The living room and the kitchen and the bedroom have direct access to the terrace. From the bright terrace you have a nice view of the sea. There is plenty of space for terrace furniture to enjoy the outdoors.

Additional information: Elevator, double glazing, air conditioning, private terrace.