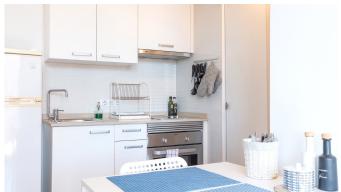

The apartment has a living area of 36 m2 with one bedroom, bathroom and an open kitchen and living room. The living room and the kitchen and the bedroom have direct access to the terrace. From the bright terrace you have a nice view of the sea. There is plenty of space for terrace furniture to enjoy the outdoors.

Additional information: Elevator, double glazing, air conditioning, private terrace.