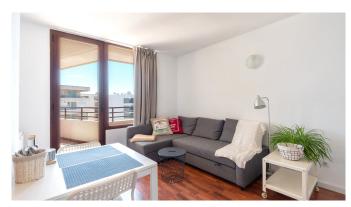

The apartment has a living area of 36 m2 with one bedroom, bathroom and an open kitchen and living room. The living room and the kitchen and the bedroom have direct access to the terrace. From the bright terrace you have a nice view of the sea. There is plenty of space for terrace furniture to enjoy the outdoors.