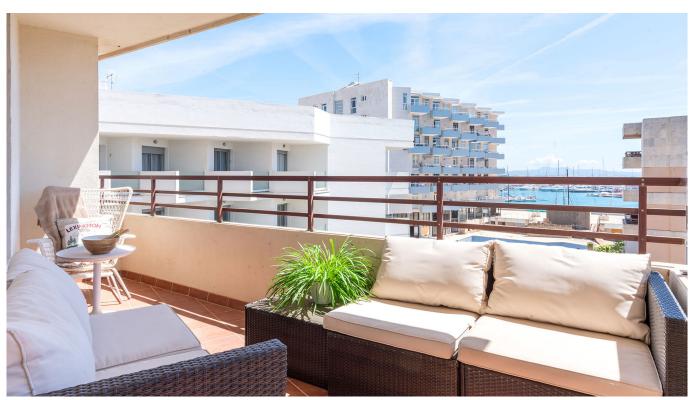

## Modern apartment with sea view in Son Armadans

This nice and modern apartment is located in a relatively newly built building on the third floor with an elevator. The apartment is located in the increasingly sought after and trendy district of Son Armadans in Palma. Within a short walk you reach both the Paseo Maritimo as well as the area of Santa Catalina.

The apartment has a living area of 36 m2 with one bedroom, bathroom and an open kitchen and living room. The living room and the kitchen and the bedroom have direct access to the terrace. From the bright terrace you have a nice view of the sea. There is plenty of space for terrace furniture to enjoy the outdoors.

Additional information: Elevator, double glazing, air conditioning, private terrace.