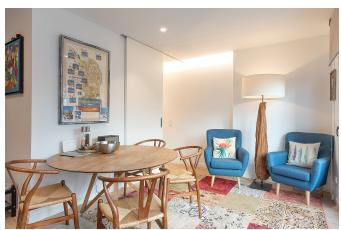

The penthouse apartment has a living area of 43 with a living room and a fully equipped open-plan kitchen and a bedroom and a bathroom. The bedroom has built-in wardrobes. As the apartment is relatively newly built, it is equipped with high material choices, relatively new appliances and A/C. There are two balconies, one with access from the bedroom facing east and one with access from the kitchen and living room facing west. In addition, upstairs from the apartment has a private lovely roof terrace with an outdoor shower.

This is a perfect city apartment in Palma! The apartment is sold fully furnished.

Son Armadams