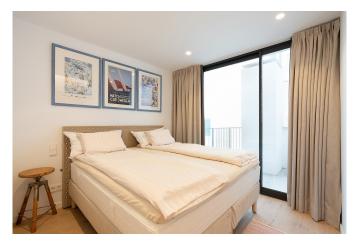

The penthouse apartment has a living area of 43 with a living room and a fully equipped open-plan kitchen and a bedroom and a bathroom. The bedroom has built-in wardrobes. As the apartment is relatively newly built, it is equipped with high material choices, relatively new appliances and A/C. There are two balconies, one with access from the bedroom facing east and one with access from the kitchen and living room facing west. In addition, upstairs from the apartment has a private lovely roof terrace with an outdoor shower.