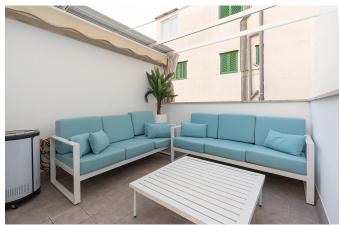

The penthouse apartment has a living area of 43 with a living room and a fully equipped open-plan kitchen and a bedroom and a bathroom. The bedroom has built-in wardrobes. As the apartment is relatively newly built, it is equipped with high material choices, relatively new appliances and A/C. There are two balconies, one with access from the bedroom facing east and one with access from the kitchen and living room facing west. In addition, upstairs from the apartment has a private lovely roof terrace with an outdoor shower.