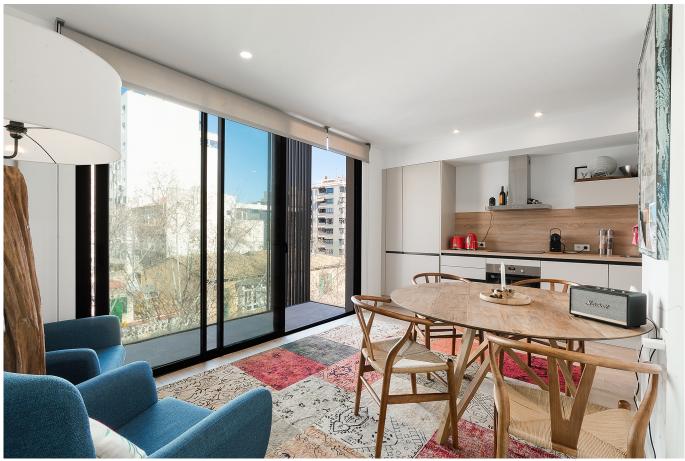

The penthouse apartment has a living area of 43 with a living room and a fully equipped open-plan kitchen and a bedroom and a bathroom. The bedroom has built-in wardrobes. As the apartment is relatively newly built, it is equipped with high material choices, relatively new appliances and A/C. There are two balconies, one with access from the bedroom facing east and one with access from the kitchen and living room facing west. In addition, upstairs from the apartment has a private lovely roof terrace with an outdoor shower.

This is a perfect city apartment in Palma! The apartment is sold fully furnished.

Son Armadams