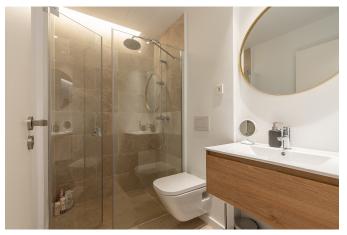

The penthouse apartment has a living area of 43 with a living room and a fully equipped open-plan kitchen and a bedroom and a bathroom. The bedroom has built-in wardrobes. As the apartment is relatively newly built, it is equipped with high material choices, relatively new appliances and A/C. There are two balconies, one with access from the bedroom facing east and one with access from the kitchen and living room facing west. In addition, upstairs from the apartment has a private lovely roof terrace with an outdoor shower.