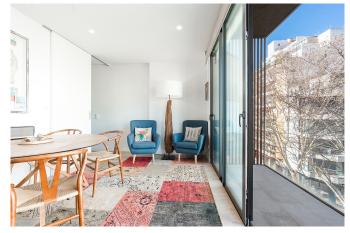

The penthouse apartment has a living area of 43 with a living room and a fully equipped open-plan kitchen and a bedroom and a bathroom. The bedroom has built-in wardrobes. As the apartment is relatively newly built, it is equipped with high material choices, relatively new appliances and A/C. There are two balconies, one with access from the bedroom facing east and one with access from the kitchen and living room facing west. In addition, upstairs from the apartment has a private lovely roof terrace with an outdoor shower.