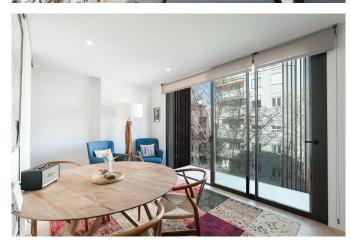

The penthouse apartment has a living area of 43 with a living room and a fully equipped open-plan kitchen and a bedroom and a bathroom. The bedroom has built-in wardrobes. As the apartment is relatively newly built, it is equipped with high material choices, relatively new appliances and A/C. There are two balconies, one with access from the bedroom facing east and one with access from the kitchen and living room facing west. In addition, upstairs from the apartment has a private lovely roof terrace with an outdoor shower.

This is a perfect city apartment in Palma! The apartment is sold fully furnished.

Son Armadams