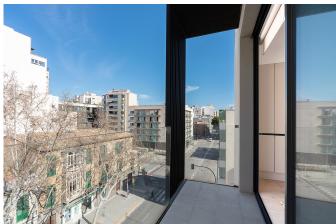

### Rooftop apartment with terrace next to Santa Catalina

Modern penthouse is located at the top of a relatively new building from 2020 on four floors with a lift. The floor is located right next to the famous tennis club in Son Armadans which borders the incredibly popular Santa Catalina and Paseo Maritimo.

The penthouse apartment has a living area of 43 with a living room and a fully equipped open-plan kitchen and a bedroom and a bathroom. The bedroom has built-in wardrobes. As the apartment is relatively newly built, it is equipped with high material choices, relatively new appliances and A/C. There are two balconies, one with access from the bedroom facing east and one with access from the kitchen and living room facing west. In addition, upstairs from the apartment has a private lovely roof terrace with an outdoor shower.