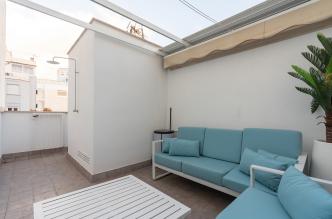

The penthouse apartment has a living area of 43 with a living room and a fully equipped open-plan kitchen and a bedroom and a bathroom. The bedroom has built-in wardrobes. As the apartment is relatively newly built, it is equipped with high material choices, relatively new appliances and A/C. There are two balconies, one with access from the bedroom facing east and one with access from the kitchen and living room facing west. In addition, upstairs from the apartment has a private lovely roof terrace with an outdoor shower.