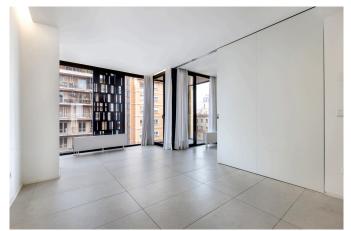

## Top modern residential building in the heart of Palma near the Avenidas

In 2018/2019, a total of 28 exclusive apartments were completed in this modern residential building. This beautiful apartment is one of them! It has a living area of ca. 93 m2 that consists of 2 bedrooms and 2 bathrooms, a large living-dining area with an exclusive open-plan fitted kitchen and a master bedroom with dressing room and en suite bathroom. Another double bedroom is directly adjacent to the living-dining area with a sliding wall. If the 2nd bedroom is not needed, it can be converted as part of the living area. This way the living space can be enormously enlarged or also perfectly used as a home office. The living-dining area leads directly to 2 balconies, one of them with a view into the attractive courtyard and pool area and another one to the street side. One of the balconies also has an adjacent utility room.

The choice of material and the selected interior give this apartment a modern, extravagant and timeless design and feeling. The flooring is laid with large-format, light-colored tile. The built-in air conditioning has a hot/cold function and the gas central heating provides a pleasant warmth for the cooler days. The residential complex has a communal sports and leisure area which includes a private wellness area with gym, SPA and Hamam. The large outdoor pool area with a sundeck on the patio of the building invites you to linger and enjoy the Mediterranean climate. The apartment also has an underground parking space and a basement room.