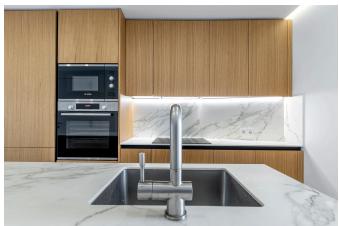

## Top modern residential building in the heart of Palma near the Avenidas

In 2018/2019, a total of 28 exclusive apartments were completed in this modern residential building. This beautiful apartment is one of them! It has a living area of ca. 93 m2 that consists of 2 bedrooms and 2 bathrooms, a large living-dining area with an exclusive open-plan fitted kitchen and a master bedroom with dressing room and en suite bathroom. Another double bedroom is directly adjacent to the living-dining area with a sliding wall. If the 2nd bedroom is not needed, it can be converted as part of the living area. This way the living space can be enormously enlarged or also perfectly used as a home office. The living-dining area leads directly to 2 balconies, one of them with a view into the attractive courtyard and pool area and another one to the street side. One of the balconies also has an adjacent utility room.

The choice of material and the selected interior give this apartment a modern, extravagant and timeless design and feeling. The flooring is laid with large-format, light-colored tile. The built-in air conditioning has a hot/cold function and the gas central heating provides a pleasant warmth for the cooler days. The residential complex has a communal sports and leisure area which includes a private wellness area with gym, SPA and Hamam. The large outdoor pool area with a sundeck on the patio of the building invites you to linger and enjoy the Mediterranean climate. The apartment also has an underground parking space and a basement room.