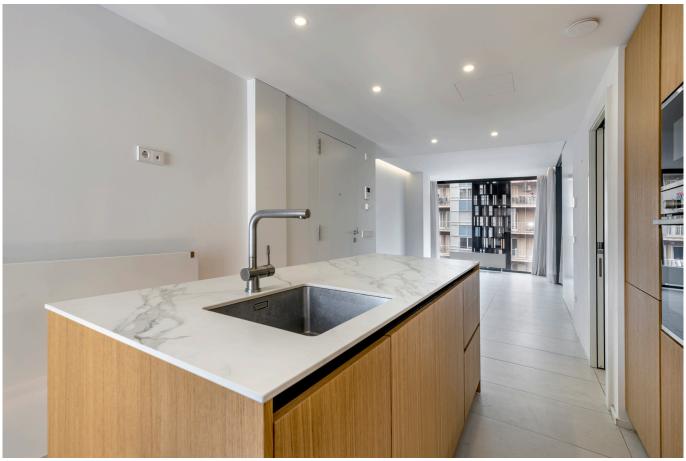

## Top modern residential building in the heart of Palma near the Avenidas

In 2018/2019, a total of 28 exclusive apartments were completed in this modern residential building. This beautiful apartment is one of them! It has a living area of ca. 93 m2 that consists of 2 bedrooms and 2 bathrooms, a large living-dining area with an exclusive open-plan fitted kitchen and a master bedroom with dressing room and en suite bathroom. Another double bedroom is directly adjacent to the living-dining area with a sliding wall. If the 2nd bedroom is not needed, it can be converted as part of the living area. This way the living space can be enormously enlarged or also perfectly used as a home office. The living-dining area leads directly to 2 balconies, one of them with a view into the attractive courtyard and pool area and another one to the street side. One of the balconies also has an adjacent utility room.

The choice of material and the selected interior give this apartment a modern, extravagant and timeless design and feeling. The flooring is laid with large-format, light-colored tile. The built-in air conditioning has a hot/cold function and the gas central heating provides a pleasant warmth for the cooler days. The residential complex has a communal sports and leisure area which includes a private wellness area with gym, SPA and Hamam. The large outdoor pool area with a sundeck on the patio of the building invites you to linger and enjoy the Mediterranean climate. The apartment also has an underground parking space and a basement room.