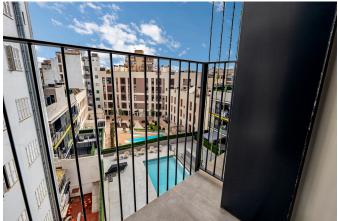

## Top modern residential building in the heart of Palma near the Avenidas

In 2018/2019, a total of 28 exclusive apartments were completed in this modern residential building. This beautiful apartment is one of them! It has a living area of ca. 93 m2 that consists of 2 bedrooms and 2 bathrooms, a large living-dining area with an exclusive open-plan fitted kitchen and a master bedroom with dressing room and en suite bathroom. Another double bedroom is directly adjacent to the living-dining area with a sliding wall. If the 2nd bedroom is not needed, it can be converted as part of the living area. This way the living space can be enormously enlarged or also perfectly used as a home office. The living-dining area leads directly to 2 balconies, one of them with a view into the attractive courtyard and pool area and another one to the street side. One of the balconies also has an adjacent utility room.

The choice of material and the selected interior give this apartment a modern, extravagant and timeless design and feeling. The flooring is laid with large-format, light-colored tile. The built-in air conditioning has a hot/cold function and the gas central heating provides a pleasant warmth for the cooler days. The residential complex has a communal sports and leisure area which includes a private wellness area with gym, SPA and Hamam. The large outdoor pool area with a sundeck on the patio of the building invites you to linger and enjoy the Mediterranean climate. The apartment also has an underground parking space and a basement room.