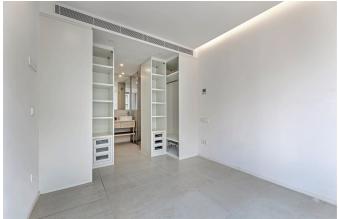

## Top modern residential building in the heart of Palma near the Avenidas

In 2018/2019, a total of 28 exclusive apartments were completed in this modern residential building. This beautiful apartment is one of them! It has a living area of ca. 93 m2 that consists of 2 bedrooms and 2 bathrooms, a large living-dining area with an exclusive open-plan fitted kitchen and a master bedroom with dressing room and en suite bathroom. Another double bedroom is directly adjacent to the living-dining area with a sliding wall. If the 2nd bedroom is not needed, it can be converted as part of the living area. This way the living space can be enormously enlarged or also perfectly used as a home office. The living-dining area leads directly to 2 balconies, one of them with a view into the attractive courtyard and pool area and another one to the street side. One of the balconies also has an adjacent utility room.