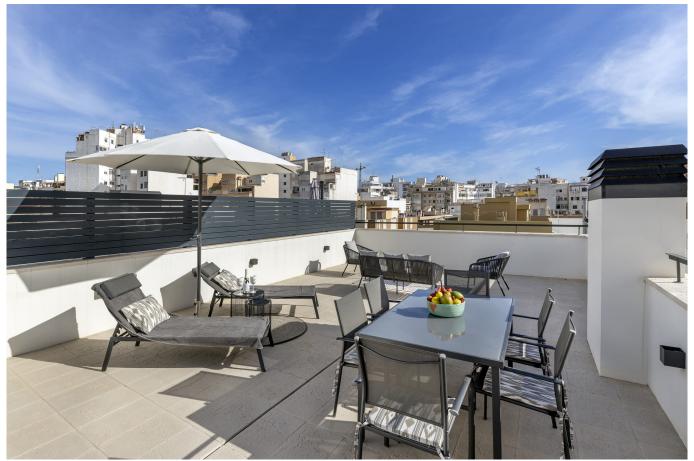

On the same floor as the apartment there is also a balcony of 4 m2 as well as a 16 m2 terrace. From the terrace you have access to the 60 m2 roof terrace via a staircase. This modern outdoor area offers plenty of space for both a lounge area as well as a BBQ area. The community has already approved the construction of a Jacuzzi here. An outdoor shower as well as a storage room with refrigerator completes this area perfectly. Optionally, a summer kitchen could also be built here.