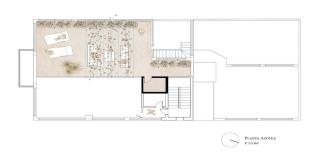

On the same floor as the apartment there is also a balcony of 4 m2 as well as a 16 m2 terrace. From the terrace you have access to the 60 m2 roof terrace via a staircase. This modern outdoor area offers plenty of space for both a lounge area as well as a BBQ area. The community has already approved the construction of a Jacuzzi here. An outdoor shower as well as a storage room with refrigerator completes this area perfectly. Optionally, a summer kitchen could also be built here.