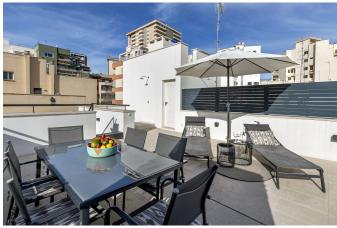

On the same floor as the apartment there is also a balcony of 4 m2 as well as a 16 m2 terrace. From the terrace you have access to the 60 m2 roof terrace via a staircase. This modern outdoor area offers plenty of space for both a lounge area as well as a BBQ area. The community has already approved the construction of a Jacuzzi here. An outdoor shower as well as a storage room with refrigerator completes this area perfectly. Optionally, a summer kitchen could also be built here.