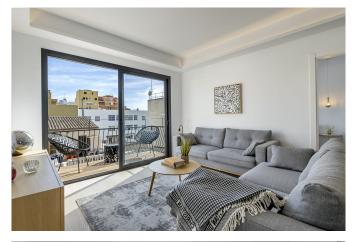

The property has been carefully and tastefully renovated and is in a perfect condition. The constructed area of 111 m2 is divided over 2 bedrooms, 2 bathrooms and an open living-dining area with an open and high quality kitchen. There is also a small utility room and a guest toilet. An elevator takes you directly into the large living-dining area with the open, fully equipped high quality kitchen. The master bedroom has a walk-in closet and a bathroom en-suite. The second bedroom is also a double bedroom with bathroom en-suite.