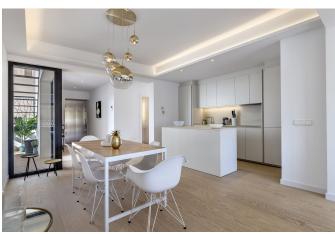

The property has been carefully and tastefully renovated and is in a perfect condition. The constructed area of 111 m2 is divided over 2 bedrooms, 2 bathrooms and an open living-dining area with an open and high quality kitchen. There is also a small utility room and a guest toilet. An elevator takes you directly into the large living-dining area with the open, fully equipped high quality kitchen. The master bedroom has a walk-in closet and a bathroom en-suite. The second bedroom is also a double bedroom with bathroom en-suite.