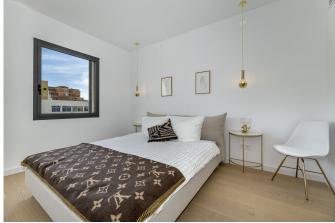

The property has been carefully and tastefully renovated and is in a perfect condition. The constructed area of 111 m2 is divided over 2 bedrooms, 2 bathrooms and an open living-dining area with an open and high quality kitchen. There is also a small utility room and a guest toilet. An elevator takes you directly into the large living-dining area with the open, fully equipped high quality kitchen. The master bedroom has a walk-in closet and a bathroom en-suite. The second bedroom is also a double bedroom with bathroom en-suite.