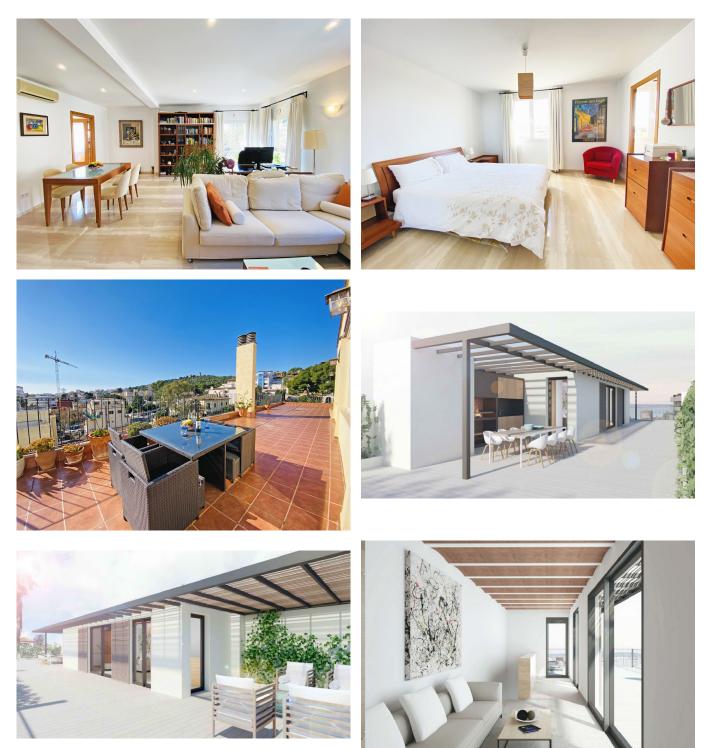

The generous living area of 166 m2 is divided over 3 bedrooms (originally 4), 2 complete bathrooms and a guest toilet, a separate kitchen with the possibility to open up to the living-dining room. On the next floor we find the large 140 m2 terrace with a 26 m2 studio. We have the renders with examples of how the renovation of the studio could be executed. The terrace offers excellent views, sun throughout the day and a barbecue area. The penthouse is located in a building from the year 2000 with few neighbours, elevator and underground garage. A parking space and storage room is included in the price.