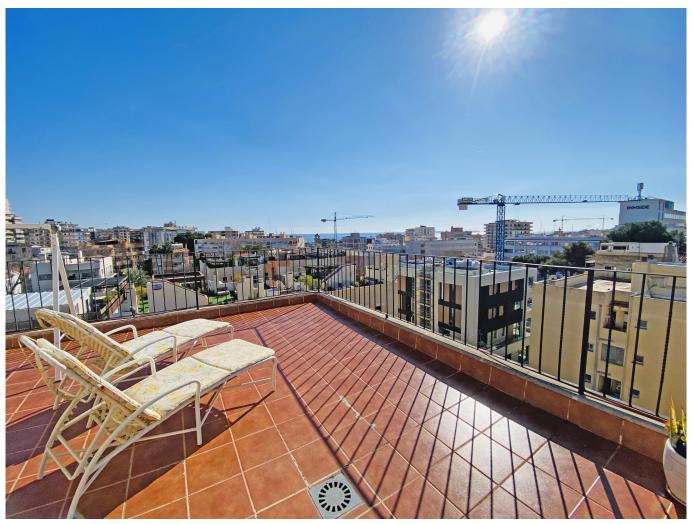

## Spacious penthouse with large terrace in Son Armadams

This penthouse is located in the heart of the Son Armadams, a neighbourhood with maybe the most beautiful streets in Palma. This quiet area is one of the most sought after areas in Palma because of its close proximity to Paseo Marítimo, the Bellver Park and central Palma.

The generous living area of 166 m2 is divided over 3 bedrooms (originally 4), 2 complete bathrooms and a guest toilet, a separate kitchen with the possibility to open up to the living-dining room. On the next floor we find the large 140 m2 terrace with a 26 m2 studio. We have the renders with examples of how the renovation of the studio could be executed. The terrace offers excellent views, sun throughout the day and a barbecue area. The penthouse is located in a building from the year 2000 with few neighbours, elevator and underground garage. A parking space and storage room is included in the price.