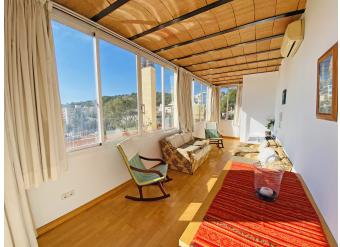

The generous living area of 166 m2 is divided over 3 bedrooms (originally 4), 2 complete bathrooms and a guest toilet, a separate kitchen with the possibility to open up to the living-dining room. On the next floor we find the large 140 m2 terrace with a 26 m2 studio. We have the renders with examples of how the renovation of the studio could be executed. The terrace offers excellent views, sun throughout the day and a barbecue area. The penthouse is located in a building from the year 2000 with few neighbours, elevator and underground garage. A parking space and storage room is included in the price.