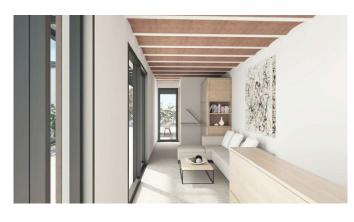

The generous living area of 166 m2 is divided over 3 bedrooms (originally 4), 2 complete bathrooms and a guest toilet, a separate kitchen with the possibility to open up to the living-dining room. On the next floor we find the large 140 m2 terrace with a 26 m2 studio. We have the renders with examples of how the renovation of the studio could be executed. The terrace offers excellent views, sun throughout the day and a barbecue area. The penthouse is located in a building from the year 2000 with few neighbours, elevator and underground garage. A parking space and storage room is included in the price.