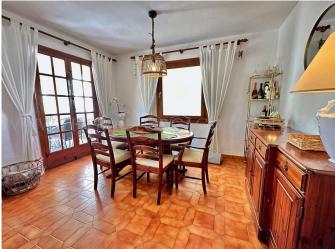

This corner house has a living area of almost 150 m2 plus 32 m2 of terraces. It is distributed over three floors. The bottom floor has a livingdining area with a fireplace, a kitchen and access to the south facing patio terrace and the covered terrace. On the first floor you find one single bedroom and a bathroom On the top floor there are 3 more bedrooms. The complex has two large pool areas and a shared parking area.