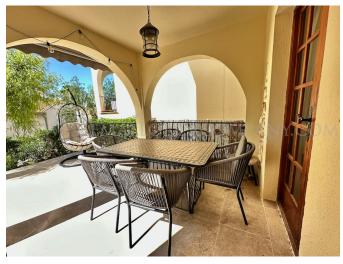

This corner house has a living area of almost 150 m2 plus 32 m2 of terraces. It is distributed over three floors. The bottom floor has a livingdining area with a fireplace, a kitchen and access to the south facing patio terrace and the covered terrace. On the first floor you find one single bedroom and a bathroom On the top floor there are 3 more bedrooms. The complex has two large pool areas and a shared parking area.