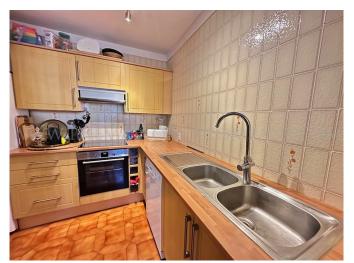

This corner house has a living area of almost 150 m2 plus 32 m2 of terraces. It is distributed over three floors. The bottom floor has a livingdining area with a fireplace, a kitchen and access to the south facing patio terrace and the covered terrace. On the first floor you find one single bedroom and a bathroom On the top floor there are 3 more bedrooms. The complex has two large pool areas and a shared parking area.