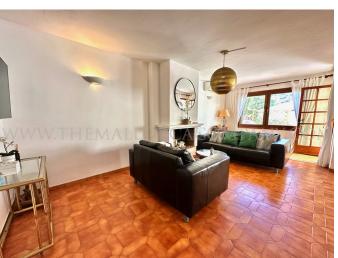

This corner house has a living area of almost 150 m2 plus 32 m2 of terraces. It is distributed over three floors. The bottom floor has a livingdining area with a fireplace, a kitchen and access to the south facing patio terrace and the covered terrace. On the first floor you find one single bedroom and a bathroom On the top floor there are 3 more bedrooms. The complex has two large pool areas and a shared parking area.

Additional information: fireplace, parking, pool, air conditioning.

Santa Ponsa

Ref.: AA11901
Fantastic townhouse in Kings Park in Santa Ponsa