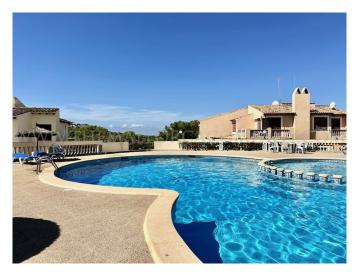

This corner house has a living area of almost 150 m2 plus 32 m2 of terraces. It is distributed over three floors. The bottom floor has a livingdining area with a fireplace, a kitchen and access to the south facing patio terrace and the covered terrace. On the first floor you find one single bedroom and a bathroom On the top floor there are 3 more bedrooms. The complex has two large pool areas and a shared parking area.