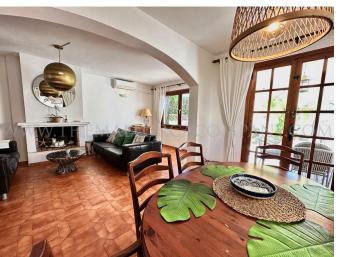

This corner house has a living area of almost 150 m2 plus 32 m2 of terraces. It is distributed over three floors. The bottom floor has a livingdining area with a fireplace, a kitchen and access to the south facing patio terrace and the covered terrace. On the first floor you find one single bedroom and a bathroom On the top floor there are 3 more bedrooms. The complex has two large pool areas and a shared parking area.