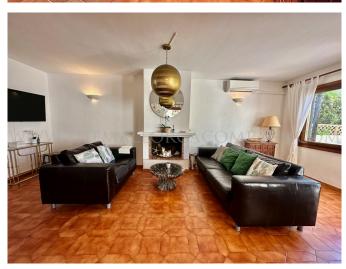

This corner house has a living area of almost 150 m2 plus 32 m2 of terraces. It is distributed over three floors. The bottom floor has a livingdining area with a fireplace, a kitchen and access to the south facing patio terrace and the covered terrace. On the first floor you find one single bedroom and a bathroom On the top floor there are 3 more bedrooms. The complex has two large pool areas and a shared parking area.

Additional information: fireplace, parking, pool, air conditioning.

Santa Ponsa

Ref.: AA11901
Fantastic townhouse in Kings Park in Santa Ponsa