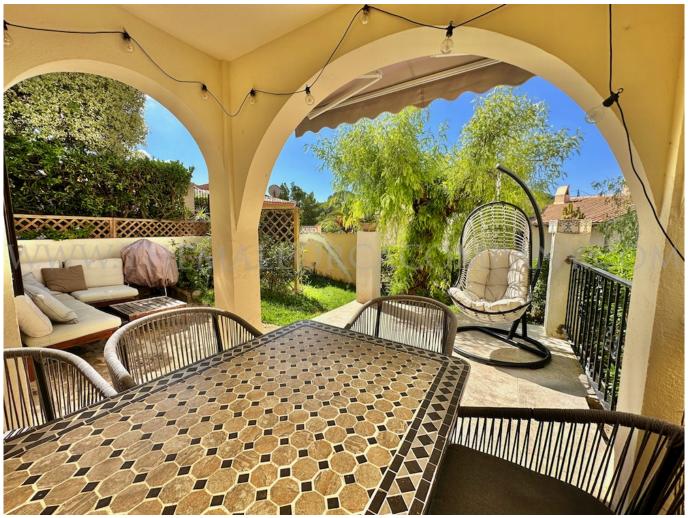

This corner house has a living area of almost 150 m2 plus 32 m2 of terraces. It is distributed over three floors. The bottom floor has a livingdining area with a fireplace, a kitchen and access to the south facing patio terrace and the covered terrace. On the first floor you find one single bedroom and a bathroom On the top floor there are 3 more bedrooms. The complex has two large pool areas and a shared parking area.