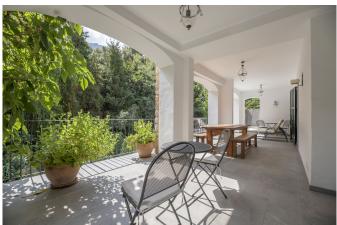

## Charming stone built house with pool and garage in the centre of Fornalutx

This beautiful local stone house is just a few minutes walk from the historic square of Fornalutx and has the advantage of being detached with easy access by car and with its own private garage. The house is approximately 340 sqm built and sits on a plot of 750 sqm. It is spread over 3 floors. At street level there is the entrance hall with bathroom, which leads to the bright and airy living room with fireplace, beamed ceilings and balconies leading to the side and rear, both with stunning views of the surrounding mountains. The rustic Majorcan kitchen is fully equipped with modern appliances and there is a separate fully equipped laundry room and pantry. Adjacent to the kitchen is a spacious garage with a traditional water basin that provides water for the orange and lemon trees and is currently home to several exotic koi fish and other colorful fish. On the lower floor there are two further en-suite bedrooms. On this floor there is also a second lounge with French doors leading directly to the pool area. Outside there are large balconies, providing a quiet and peaceful place to enjoy the spectacular views. From the balcony there is a barbecue area and a smaller garden with shade. There is a further garden area with orange trees on a separate lower level. On the opposite side of the house is the swimming pool, also with stunning mountain views. Upstairs there are 4 further bedrooms, three with an en-suite and a family bathroom. All rooms have wonderful views. The house is furnishable and the rooms can easily be reorganized to suit your taste.