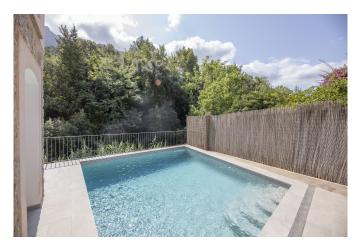

## Charming stone built house with pool and garage in the centre of Fornalutx

This beautiful local stone house is just a few minutes walk from the historic square of Fornalutx and has the advantage of being detached with easy access by car and with its own private garage. The house is approximately 340 sqm built and sits on a plot of 750 sqm. It is spread over 3 floors. At street level there is the entrance hall with bathroom, which leads to the bright and airy living room with fireplace, beamed ceilings and balconies leading to the side and rear, both with stunning views of the surrounding mountains. The rustic Majorcan kitchen is fully equipped with modern appliances and there is a separate fully equipped laundry room and pantry. Adjacent to the kitchen is a spacious garage with a traditional water basin that provides water for the orange and lemon trees and is currently home to several exotic koi fish and other colorful fish. On the lower floor there are two further en-suite bedrooms. On this floor there is also a second lounge with French doors leading directly to the pool area. Outside there are large balconies, providing a quiet and peaceful place to enjoy the spectacular views. From the balcony there is a barbecue area and a smaller garden with shade. There is a further garden area with orange trees on a separate lower level. On the opposite side of the house is the swimming pool, also with stunning mountain views. Upstairs there are 4 further bedrooms, three with an en-suite and a family bathroom. All rooms have wonderful views. The house is furnishable and the rooms can easily be reorganized to suit your taste.