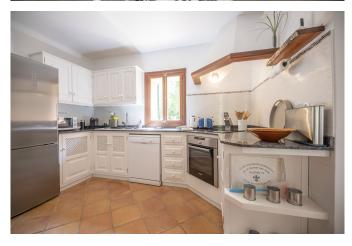

## Charming stone built house with pool and garage in the centre of Fornalutx

This beautiful local stone house is just a few minutes walk from the historic square of Fornalutx and has the advantage of being detached with easy access by car and with its own private garage. The house is approximately 340 sqm built and sits on a plot of 750 sqm. It is spread over 3 floors. At street level there is the entrance hall with bathroom, which leads to the bright and airy living room with fireplace, beamed ceilings and balconies leading to the side and rear, both with stunning views of the surrounding mountains. The rustic Majorcan kitchen is fully equipped with modern appliances and there is a separate fully equipped laundry room and pantry. Adjacent to the kitchen is a spacious garage with a traditional water basin that provides water for the orange and lemon trees and is currently home to several exotic koi fish and other colorful fish. On the lower floor there are two further en-suite bedrooms. On this floor there is also a second lounge with French doors leading directly to the pool area. Outside there are large balconies, providing a quiet and peaceful place to enjoy the spectacular views. From the balcony there is a barbecue area and a smaller garden with shade. There is a further garden area with orange trees on a separate lower level. On the opposite side of the house is the swimming pool, also with stunning mountain views. Upstairs there are 4 further bedrooms, three with an en-suite and a family bathroom. All rooms have wonderful views. The house is furnishable and the rooms can easily be reorganized to suit your taste.