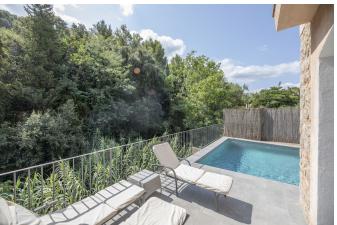

## Charming stone built house with pool and garage in the centre of Fornalutx

This beautiful local stone house is just a few minutes walk from the historic square of Fornalutx and has the advantage of being detached with easy access by car and with its own private garage. The house is approximately 340 sqm built and sits on a plot of 750 sqm. It is spread over 3 floors. At street level there is the entrance hall with bathroom, which leads to the bright and airy living room with fireplace, beamed ceilings and balconies leading to the side and rear, both with stunning views of the surrounding mountains. The rustic Majorcan kitchen is fully equipped with modern appliances and there is a separate fully equipped laundry room and pantry. Adjacent to the kitchen is a spacious garage with a traditional water basin that provides water for the orange and lemon trees and is currently home to several exotic koi fish and other colorful fish. On the lower floor there are two further en-suite bedrooms. On this floor there is also a second lounge with French doors leading directly to the pool area. Outside there are large balconies, providing a quiet and peaceful place to enjoy the spectacular views. From the balcony there is a barbecue area and a smaller garden with shade. There is a further garden area with orange trees on a separate lower level. On the opposite side of the house is the swimming pool, also with stunning mountain views. Upstairs there are 4 further bedrooms, three with an en-suite and a family bathroom. All rooms have wonderful views. The house is furnishable and the rooms can easily be reorganized to suit your taste.