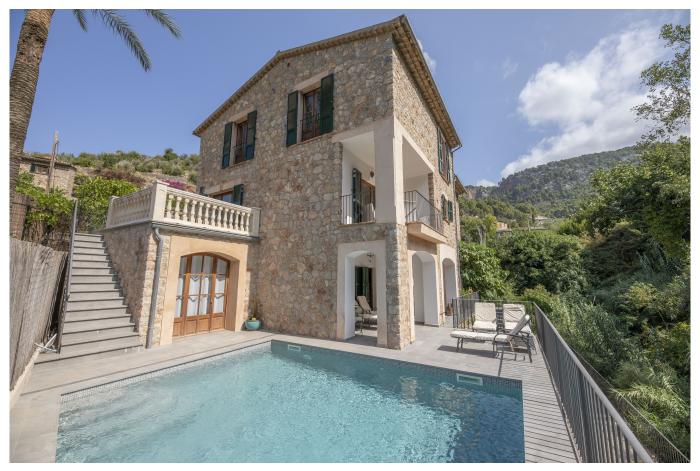

## Charming stone built house with pool and garage in the centre of Fornalutx

This beautiful local stone house is just a few minutes walk from the historic square of Fornalutx and has the advantage of being detached with easy access by car and with its own private garage. The house is approximately 340 sqm built and sits on a plot of 750 sqm. It is spread over 3 floors. At street level there is the entrance hall with bathroom, which leads to the bright and airy living room with fireplace, beamed ceilings and balconies leading to the side and rear, both with stunning views of the surrounding mountains. The rustic Majorcan kitchen is fully equipped with modern appliances and there is a separate fully equipped laundry room and pantry. Adjacent to the kitchen is a spacious garage with a traditional water basin that provides water for the orange and lemon trees and is currently home to several exotic koi fish and other colorful fish. On the lower floor there are two further en-suite bedrooms. On this floor there is also a second lounge with French doors leading directly to the pool area. Outside there are large balconies, providing a quiet and peaceful place to enjoy the spectacular views. From the balcony there is a barbecue area and a smaller garden with shade. There is a further garden area with orange trees on a separate lower level. On the opposite side of the house is the swimming pool, also with stunning mountain views. Upstairs there are 4 further bedrooms, three with an en-suite and a family bathroom. All rooms have wonderful views. The house is furnishable and the rooms can easily be reorganized to suit your taste.