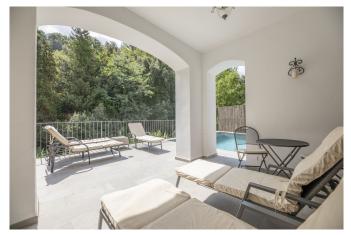

## Charming stone built house with pool and garage in the centre of Fornalutx

This beautiful local stone house is just a few minutes walk from the historic square of Fornalutx and has the advantage of being detached with easy access by car and with its own private garage. The house is approximately 340 sqm built and sits on a plot of 750 sqm. It is spread over 3 floors. At street level there is the entrance hall with bathroom, which leads to the bright and airy living room with fireplace, beamed ceilings and balconies leading to the side and rear, both with stunning views of the surrounding mountains. The rustic Majorcan kitchen is fully equipped with modern appliances and there is a separate fully equipped laundry room and pantry. Adjacent to the kitchen is a spacious garage with a traditional water basin that provides water for the orange and lemon trees and is currently home to several exotic koi fish and other colorful fish. On the lower floor there are two further en-suite bedrooms. On this floor there is also a second lounge with French doors leading directly to the pool area. Outside there are large balconies, providing a quiet and peaceful place to enjoy the spectacular views. From the balcony there is a barbecue area and a smaller garden with shade. There is a further garden area with orange trees on a separate lower level. On the opposite side of the house is the swimming pool, also with stunning mountain views. Upstairs there are 4 further bedrooms, three with an en-suite and a family bathroom. All rooms have wonderful views. The house is furnishable and the rooms can easily be reorganized to suit your taste.