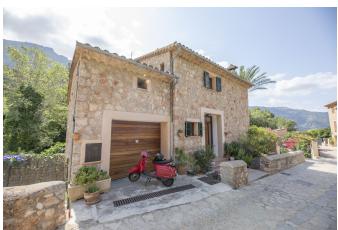

## Charming stone built house with pool and garage in the centre of Fornalutx

This beautiful local stone house is just a few minutes walk from the historic square of Fornalutx and has the advantage of being detached with easy access by car and with its own private garage. The house is approximately 340 sqm built and sits on a plot of 750 sqm. It is spread over 3 floors. At street level there is the entrance hall with bathroom, which leads to the bright and airy living room with fireplace, beamed ceilings and balconies leading to the side and rear, both with stunning views of the surrounding mountains. The rustic Majorcan kitchen is fully equipped with modern appliances and there is a separate fully equipped laundry room and pantry. Adjacent to the kitchen is a spacious garage with a traditional water basin that provides water for the orange and lemon trees and is currently home to several exotic koi fish and other colorful fish. On the lower floor there are two further en-suite bedrooms. On this floor there is also a second lounge with French doors leading directly to the pool area. Outside there are large balconies, providing a quiet and peaceful place to enjoy the spectacular views. From the balcony there is a barbecue area and a smaller garden with shade. There is a further garden area with orange trees on a separate lower level. On the opposite side of the house is the swimming pool, also with stunning mountain views. Upstairs there are 4 further bedrooms, three with an en-suite and a family bathroom. All rooms have wonderful views. The house is furnishable and the rooms can easily be reorganized to suit your taste.