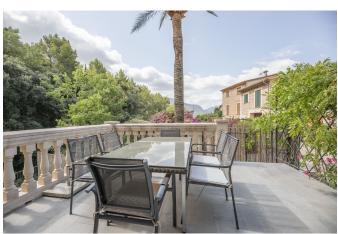

## Charming stone built house with pool and garage in the centre of Fornalutx

This beautiful local stone house is just a few minutes walk from the historic square of Fornalutx and has the advantage of being detached with easy access by car and with its own private garage. The house is approximately 340 sqm built and sits on a plot of 750 sqm. It is spread over 3 floors. At street level there is the entrance hall with bathroom, which leads to the bright and airy living room with fireplace, beamed ceilings and balconies leading to the side and rear, both with stunning views of the surrounding mountains. The rustic Majorcan kitchen is fully equipped with modern appliances and there is a separate fully equipped laundry room and pantry. Adjacent to the kitchen is a spacious garage with a traditional water basin that provides water for the orange and lemon trees and is currently home to several exotic koi fish and other colorful fish. On the lower floor there are two further en-suite bedrooms. On this floor there is also a second lounge with French doors leading directly to the pool area. Outside there are large balconies, providing a quiet and peaceful place to enjoy the spectacular views. From the balcony there is a barbecue area and a smaller garden with shade. There is a further garden area with orange trees on a separate lower level. On the opposite side of the house is the swimming pool, also with stunning mountain views. Upstairs there are 4 further bedrooms, three with an en-suite and a family bathroom. All rooms have wonderful views. The house is furnishable and the rooms can easily be reorganized to suit your taste.