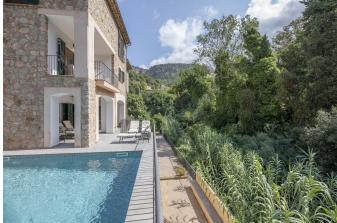

## Charming stone built house with pool and garage in the centre of Fornalutx

This beautiful local stone house is just a few minutes walk from the historic square of Fornalutx and has the advantage of being detached with easy access by car and with its own private garage. The house is approximately 340 sqm built and sits on a plot of 750 sqm. It is spread over 3 floors. At street level there is the entrance hall with bathroom, which leads to the bright and airy living room with fireplace, beamed ceilings and balconies leading to the side and rear, both with stunning views of the surrounding mountains. The rustic Majorcan kitchen is fully equipped with modern appliances and there is a separate fully equipped laundry room and pantry. Adjacent to the kitchen is a spacious garage with a traditional water basin that provides water for the orange and lemon trees and is currently home to several exotic koi fish and other colorful fish. On the lower floor there are two further en-suite bedrooms. On this floor there is also a second lounge with French doors leading directly to the pool area. Outside there are large balconies, providing a quiet and peaceful place to enjoy the spectacular views. From the balcony there is a barbecue area and a smaller garden with shade. There is a further garden area with orange trees on a separate lower level. On the opposite side of the house is the swimming pool, also with stunning mountain views. Upstairs there are 4 further bedrooms, three with an en-suite and a family bathroom. All rooms have wonderful views. The house is furnishable and the rooms can easily be reorganized to suit your taste.