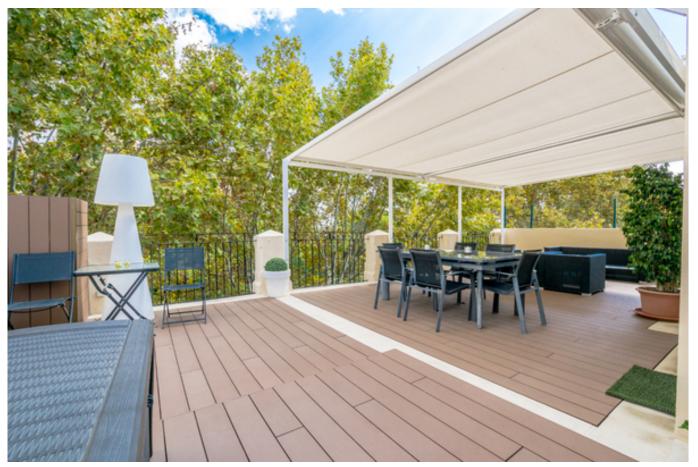

## Fabulous penthouse with large terrace by the Cathedral in Palma

This top floor duplex apartment is located in a building on El Borne by the Cathedral in Palma. The penthouse offers an unusual tranquility for its location. The living area of 204 m2 is divided into four bedrooms, three bathrooms, a bright and beautiful living room with high ceiling, a fully fitted kitchen and a large terrace of 60 m2 overlooking El Borne. The apartment has undergone a full renovation and it is located in a building with only a few other neighbours. Additional information: Air conditioning hot/cold, wooden floors, recently renovated. Old Town with its cobbled streets and traditional Spanish houses you live in close proximity to a fantastic range of top restaurants, popular bars, food halls and shopping. Lovely beaches and Palma airport are close by with excellent transport links by bus and easy access to the motorway.