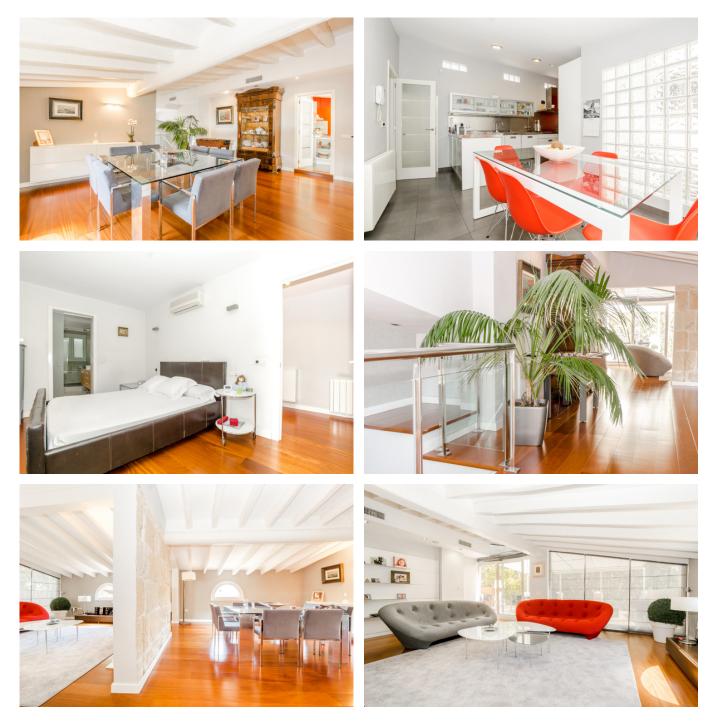

## Fabulous penthouse with large terrace by the Cathedral in Palma

This top floor duplex apartment is located in a building on El Borne by the Cathedral in Palma. The penthouse offers an unusual tranquility for its location. The living area of 204 m2 is divided into four bedrooms, three bathrooms, a bright and beautiful living room with high ceiling, a fully fitted kitchen and a large terrace of 60 m2 overlooking El Borne. The apartment has undergone a full renovation and it is located in a building with only a few other neighbours. Additional information: Air conditioning hot/cold, wooden floors, recently renovated. Old Town with its cobbled streets and traditional Spanish houses you live in close proximity to a fantastic range of top restaurants, popular bars, food halls and shopping. Lovely beaches and Palma airport are close by with excellent transport links by bus and easy access to the motorway.