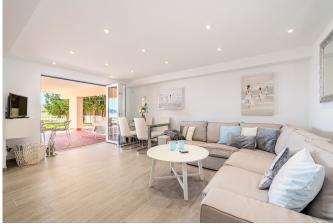

The 52 m2 living area consists of a spacious living and dining area with a fully equipped kitchen, a bedroom and a bathroom. The living room has direct access to the ground floor terrace of the building which, even though, it belongs to the whole building, can be used by this apartment. On the terrace there is a door that opens up directly on to the beach of Palmanova. Step outside and find yourself directly on the sandy beach, where you can enjoy leisurely walks, sunbathe, or engage in water sports. Indulge in the vibrant beach lifestyle, with an array of restaurants, cafes, and shops within easy reach.

Additional information: fully equipped kitchen, renovated.

Palma Nova

52 m2 + 🛱 0 m2 395.000

Ref.: IP3-1398

Ground floor apartment on the beach in Palmanova