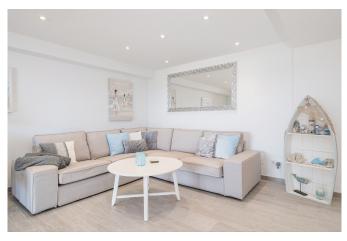

The 52 m2 living area consists of a spacious living and dining area with a fully equipped kitchen, a bedroom and a bathroom. The living room has direct access to the ground floor terrace of the building which, even though, it belongs to the whole building, can be used by this apartment. On the terrace there is a door that opens up directly on to the beach of Palmanova. Step outside and find yourself directly on the sandy beach, where you can enjoy leisurely walks, sunbathe, or engage in water sports. Indulge in the vibrant beach lifestyle, with an array of restaurants, cafes, and shops within easy reach.