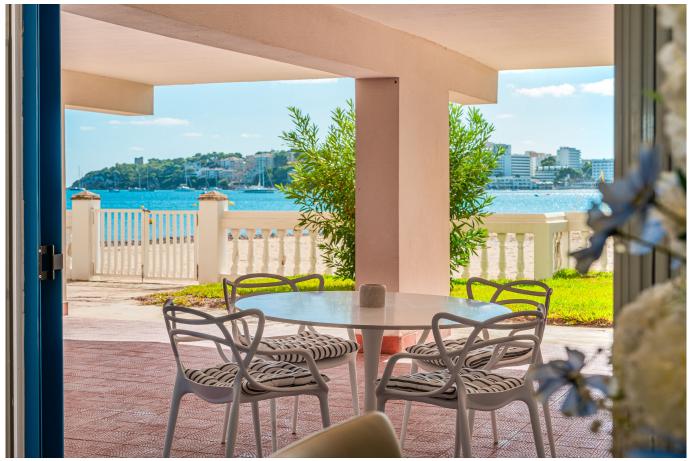

## Ground floor apartment on the beach in Palmanova

Experience the ultimate beachfront living in this stunning open-plan apartment with breathtaking sea views. Located in a prime location, this property offers the perfect combination of luxury, convenience, and natural beauty of the beach.

The 52 m2 living area consists of a spacious living and dining area with a fully equipped kitchen, a bedroom and a bathroom. The living room has direct access to the ground floor terrace of the building which, even though, it belongs to the whole building, can be used by this apartment. On the terrace there is a door that opens up directly on to the beach of Palmanova. Step outside and find yourself directly on the sandy beach, where you can enjoy leisurely walks, sunbathe, or engage in water sports. Indulge in the vibrant beach lifestyle, with an array of restaurants, cafes, and shops within easy reach.