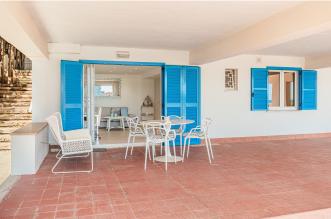

The 52 m2 living area consists of a spacious living and dining area with a fully equipped kitchen, a bedroom and a bathroom. The living room has direct access to the ground floor terrace of the building which, even though, it belongs to the whole building, can be used by this apartment. On the terrace there is a door that opens up directly on to the beach of Palmanova. Step outside and find yourself directly on the sandy beach, where you can enjoy leisurely walks, sunbathe, or engage in water sports. Indulge in the vibrant beach lifestyle, with an array of restaurants, cafes, and shops within easy reach.

Additional information: fully equipped kitchen, renovated.

Palma Nova

52 m2 + 🛱 0 m2 395.000

Ref.: IP3-1398

Ground floor apartment on the beach in Palmanova