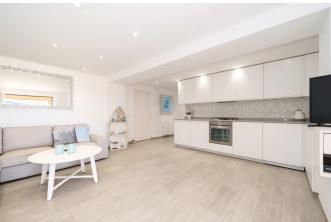

## Ground floor apartment on the beach in Palmanova

Experience the ultimate beachfront living in this stunning open-plan apartment with breathtaking sea views. Located in a prime location, this property offers the perfect combination of luxury, convenience, and natural beauty of the beach.

The 52 m2 living area consists of a spacious living and dining area with a fully equipped kitchen, a bedroom and a bathroom. The living room has direct access to the ground floor terrace of the building which, even though, it belongs to the whole building, can be used by this apartment. On the terrace there is a door that opens up directly on to the beach of Palmanova. Step outside and find yourself directly on the sandy beach, where you can enjoy leisurely walks, sunbathe, or engage in water sports. Indulge in the vibrant beach lifestyle, with an array of restaurants, cafes, and shops within easy reach.

Additional information: fully equipped kitchen, renovated.

Palma Nova

52 m2 + 🛱 0 m2 395.000

Ref.: IP3-1398

Ground floor apartment on the beach in Palmanova