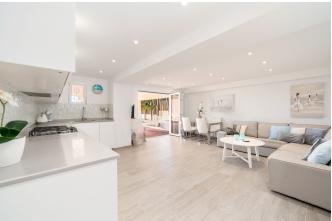

## Ground floor apartment on the beach in Palmanova

Experience the ultimate beachfront living in this stunning open-plan apartment with breathtaking sea views. Located in a prime location, this property offers the perfect combination of luxury, convenience, and natural beauty of the beach.

The 52 m2 living area consists of a spacious living and dining area with a fully equipped kitchen, a bedroom and a bathroom. The living room has direct access to the ground floor terrace of the building which, even though, it belongs to the whole building, can be used by this apartment. On the terrace there is a door that opens up directly on to the beach of Palmanova. Step outside and find yourself directly on the sandy beach, where you can enjoy leisurely walks, sunbathe, or engage in water sports. Indulge in the vibrant beach lifestyle, with an array of restaurants, cafes, and shops within easy reach.