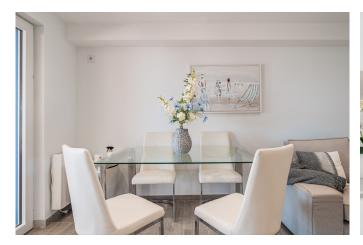

The 52 m2 living area consists of a spacious living and dining area with a fully equipped kitchen, a bedroom and a bathroom. The living room has direct access to the ground floor terrace of the building which, even though, it belongs to the whole building, can be used by this apartment. On the terrace there is a door that opens up directly on to the beach of Palmanova. Step outside and find yourself directly on the sandy beach, where you can enjoy leisurely walks, sunbathe, or engage in water sports. Indulge in the vibrant beach lifestyle, with an array of restaurants, cafes, and shops within easy reach.