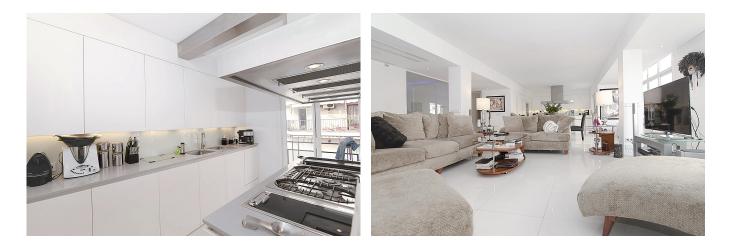

## Design apartment in the middle of Santa Catalina

Fantastic apartment located just a couple of minutes from the market in Santa Catalina. This top notch apartment has been completely renovated with only high quality materials and offers an open floor plan with a lot of natural light. The living area of 150 m2 is divided into one bedroom with beautiful mountain views, two exclusive bathrooms, an open plan fully fitted kitchen and a spacious living room. Santa Catalina is a trendy district of Palma which is only a stone's throw away from Club Nautico. Several restaurants and street cafes line the lively market hall. You can easily walk to the Baluard Art Museum and to the city centre. The Palma beach in front of the cathedral can be reached in 10 minutes. A quick bus service takes you to the airport and various beaches. Santa Catalina is one of the most sought-after areas because of its original three storey fisherman cottages and the tree-lined streets.

Additional information: Elevator, parking, air conditioning, double glazing windows and private terrace.

www.mallorcaresidencia.com

Ref.: MF1354

Design apartment in the middle of Santa Catalina

www.mallorcaresidencia.com