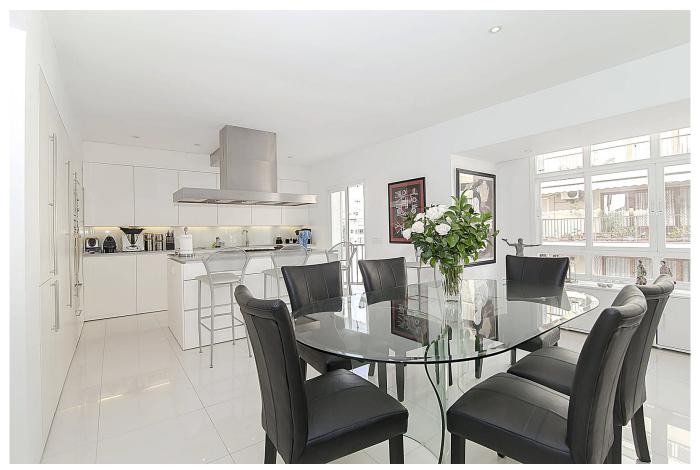

## Design apartment in the middle of Santa Catalina

Fantastic apartment located just a couple of minutes from the market in Santa Catalina. This top notch apartment has been completely renovated with only high quality materials and offers an open floor plan with a lot of natural light. The living area of 150 m2 is divided into one bedroom with beautiful mountain views, two exclusive bathrooms, an open plan fully fitted kitchen and a spacious living room. Santa Catalina is a trendy district of Palma which is only a stone's throw away from Club Nautico. Several restaurants and street cafes line the lively market hall. You can easily walk to the Baluard Art Museum and to the city centre. The Palma beach in front of the cathedral can be reached in 10 minutes. A quick bus service takes you to the airport and various beaches. Santa Catalina is one of the most sought-after areas because of its original three storey fisherman cottages and the tree-lined streets.

Additional information: Elevator, parking, air conditioning, double glazing windows and private terrace.

www.mallorcaresidencia.com

Ref.: MF1354

Design apartment in the middle of Santa Catalina

www.mallorcaresidencia.com