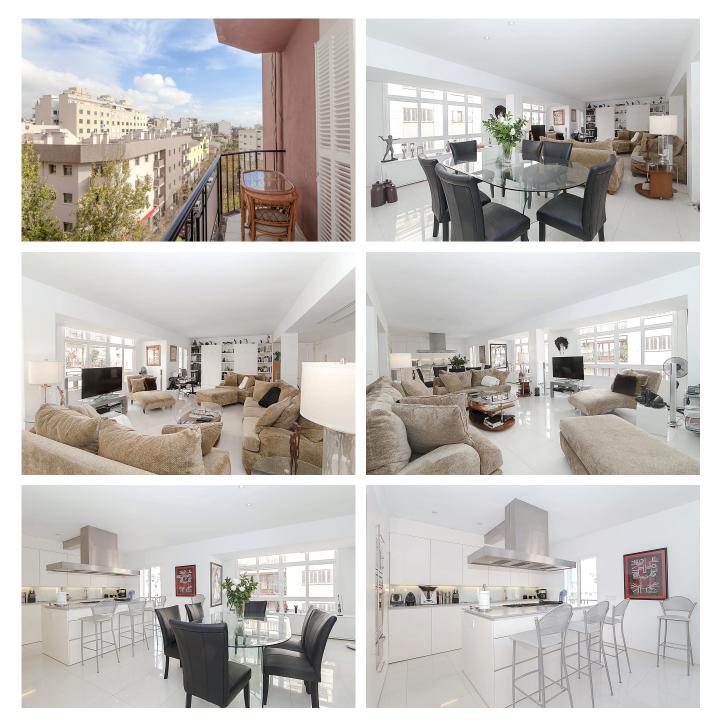

## Design apartment in the middle of Santa Catalina

Fantastic apartment located just a couple of minutes from the market in Santa Catalina. This top notch apartment has been completely renovated with only high quality materials and offers an open floor plan with a lot of natural light. The living area of 150 m2 is divided into one bedroom with beautiful mountain views, two exclusive bathrooms, an open plan fully fitted kitchen and a spacious living room. Santa Catalina is a trendy district of Palma which is only a stone's throw away from Club Nautico. Several restaurants and street cafes line the lively market hall. You can easily walk to the Baluard Art Museum and to the city centre. The Palma beach in front of the cathedral can be reached in 10 minutes. A quick bus service takes you to the airport and various beaches. Santa Catalina is one of the most sought-after areas because of its original three storey fisherman cottages and the tree-lined streets.

Additional information: Elevator, parking, air conditioning, double glazing windows and private terrace.

www.mallorcaresidencia.com

Ref.: MF1354

Design apartment in the middle of Santa Catalina

www.mallorcaresidencia.com