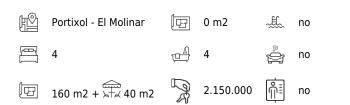

The townhouse has a garden, terrace and roof terraces. The living area consists of approximately 160 m2 plus about 100 m2 of outdoor space between the garden, patio and roof terraces. The house has beautiful views of the bay, the promenade and the charming little harbour of Molinar.