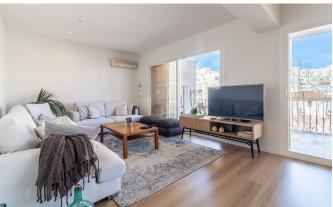

The property was completely refurbished in 2015 and has a total living area of 135 m2. It consists of 4 bedrooms, 2 bathrooms, a fully equipped kitchen with new appliances and a large, bright living room. From the living room there is access to the terrace of 20 m2 located in west which offers wonderful afternoon sun. There are further two more terraces with views of the harbour. One of them has exit from the kitchen and the other one from the bedrooms. The apartment has been refurbished very tastefully with only the highest quality materials and all rooms are large and and bright.