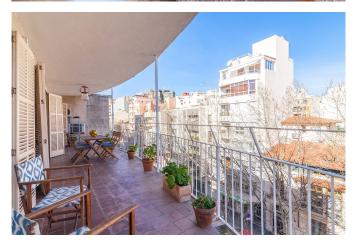

The property was completely refurbished in 2015 and has a total living area of 135 m2. It consists of 4 bedrooms, 2 bathrooms, a fully equipped kitchen with new appliances and a large, bright living room. From the living room there is access to the terrace of 20 m2 located in west which offers wonderful afternoon sun. There are further two more terraces with views of the harbour. One of them has exit from the kitchen and the other one from the bedrooms. The apartment has been refurbished very tastefully with only the highest quality materials and all rooms are large and and bright.