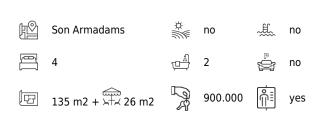

Ref.:MF1566

The property was completely refurbished in 2015 and has a total living area of 135 m2. It consists of 4 bedrooms, 2 bathrooms, a fully equipped kitchen with new appliances and a large, bright living room. From the living room there is access to the terrace of 20 m2 located in west which offers wonderful afternoon sun. There are further two more terraces with views of the harbour. One of them has exit from the kitchen and the other one from the bedrooms. The apartment has been refurbished very tastefully with only the highest quality materials and all rooms are large and and bright.