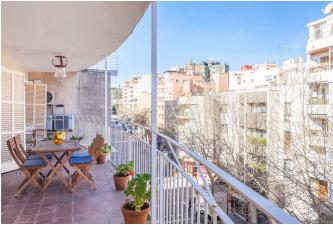

The property was completely refurbished in 2015 and has a total living area of 135 m2. It consists of 4 bedrooms, 2 bathrooms, a fully equipped kitchen with new appliances and a large, bright living room. From the living room there is access to the terrace of 20 m2 located in west which offers wonderful afternoon sun. There are further two more terraces with views of the harbour. One of them has exit from the kitchen and the other one from the bedrooms. The apartment has been refurbished very tastefully with only the highest quality materials and all rooms are large and and bright.