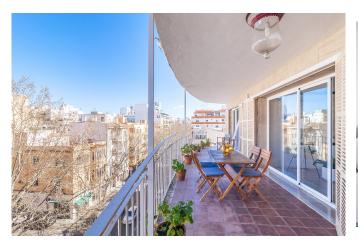

The property was completely refurbished in 2015 and has a total living area of 135 m2. It consists of 4 bedrooms, 2 bathrooms, a fully equipped kitchen with new appliances and a large, bright living room. From the living room there is access to the terrace of 20 m2 located in west which offers wonderful afternoon sun. There are further two more terraces with views of the harbour. One of them has exit from the kitchen and the other one from the bedrooms. The apartment has been refurbished very tastefully with only the highest quality materials and all rooms are large and and bright.