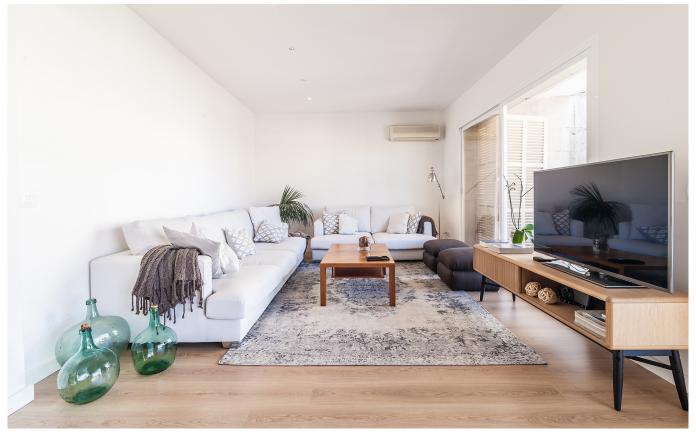

## Tastefully renovated apartment with four bedrooms in Son Armadams

Lovely apartment located on the fourth floor in a building of five floors with elevator within walking distance to the centre of Palma.

The property was completely refurbished in 2015 and has a total living area of 135 m2. It consists of 4 bedrooms, 2 bathrooms, a fully equipped kitchen with new appliances and a large, bright living room. From the living room there is access to the terrace of 20 m2 located in west which offers wonderful afternoon sun. There are further two more terraces with views of the harbour. One of them has exit from the kitchen and the other one from the bedrooms. The apartment has been refurbished very tastefully with only the highest quality materials and all rooms are large and and bright.