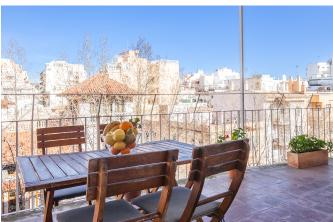

The property was completely refurbished in 2015 and has a total living area of 135 m2. It consists of 4 bedrooms, 2 bathrooms, a fully equipped kitchen with new appliances and a large, bright living room. From the living room there is access to the terrace of 20 m2 located in west which offers wonderful afternoon sun. There are further two more terraces with views of the harbour. One of them has exit from the kitchen and the other one from the bedrooms. The apartment has been refurbished very tastefully with only the highest quality materials and all rooms are large and and bright.