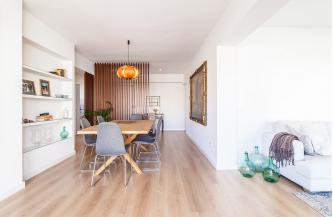

The property was completely refurbished in 2015 and has a total living area of 135 m2. It consists of 4 bedrooms, 2 bathrooms, a fully equipped kitchen with new appliances and a large, bright living room. From the living room there is access to the terrace of 20 m2 located in west which offers wonderful afternoon sun. There are further two more terraces with views of the harbour. One of them has exit from the kitchen and the other one from the bedrooms. The apartment has been refurbished very tastefully with only the highest quality materials and all rooms are large and and bright.