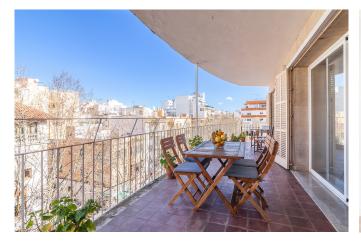

The property was completely refurbished in 2015 and has a total living area of 135 m2. It consists of 4 bedrooms, 2 bathrooms, a fully equipped kitchen with new appliances and a large, bright living room. From the living room there is access to the terrace of 20 m2 located in west which offers wonderful afternoon sun. There are further two more terraces with views of the harbour. One of them has exit from the kitchen and the other one from the bedrooms. The apartment has been refurbished very tastefully with only the highest quality materials and all rooms are large and and bright.