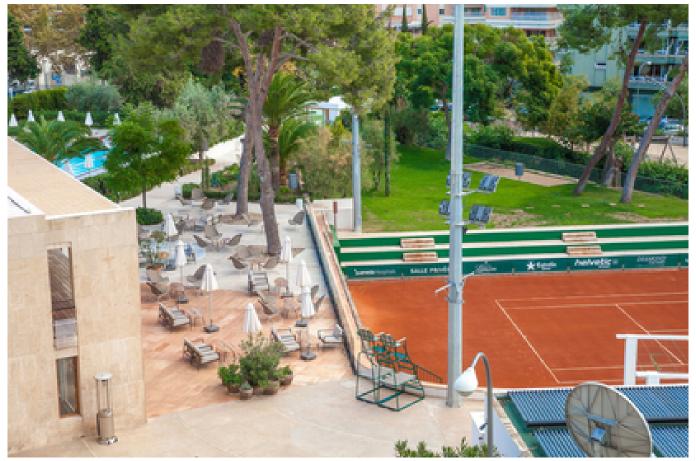

## Opportunity for refurbishment by Palma Tennis Club

Great opportunity: Renovation chances in front of the center court of Palma Sport & Tennis Club. The apartment has a large terrace of 20 m2 overlooking the Tennis Club. It is in need of renovation and has indeed a great potential. Currently, the property consists of 3 bedrooms and 2 bathrooms, and a separate kitchen. Here is the opportunity to create a modern dream residence in one of Palmas most sought after areas. In addition, the apartment has a storage area of 8 m2. Additional information: elevator.