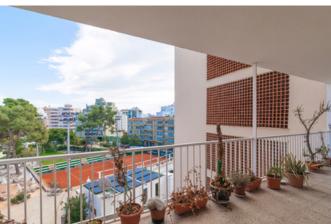

## Opportunity for refurbishment by Palma Tennis Club

Great opportunity: Renovation chances in front of the center court of Palma Sport & Tennis Club. The apartment has a large terrace of 20 m2 overlooking the Tennis Club. It is in need of renovation and has indeed a great potential. Currently, the property consists of 3 bedrooms and 2 bathrooms, and a separate kitchen. Here is the opportunity to create a modern dream residence in one of Palmas most sought after areas. In addition, the apartment has a storage area of 8 m2. Additional information: elevator.