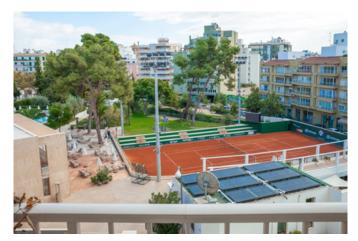

## Opportunity for refurbishment by Palma Tennis Club

Great opportunity: Renovation chances in front of the center court of Palma Sport & Tennis Club. The apartment has a large terrace of 20 m2 overlooking the Tennis Club. It is in need of renovation and has indeed a great potential. Currently, the property consists of 3 bedrooms and 2 bathrooms, and a separate kitchen. Here is the opportunity to create a modern dream residence in one of Palmas most sought after areas. In addition, the apartment has a storage area of 8 m2. Additional information: elevator.