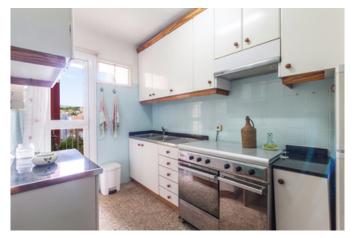

## Opportunity for refurbishment by Palma Tennis Club

Great opportunity: Renovation chances in front of the center court of Palma Sport & Tennis Club. The apartment has a large terrace of 20 m2 overlooking the Tennis Club. It is in need of renovation and has indeed a great potential. Currently, the property consists of 3 bedrooms and 2 bathrooms, and a separate kitchen. Here is the opportunity to create a modern dream residence in one of Palmas most sought after areas. In addition, the apartment has a storage area of 8 m2. Additional information: elevator.