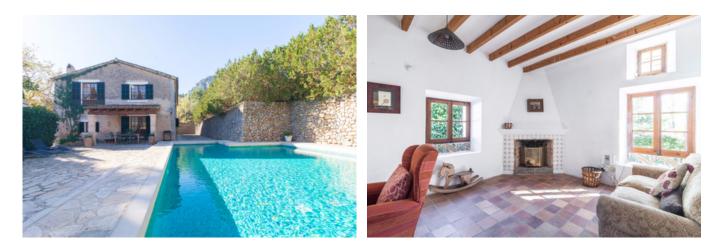

## Rustic finca with pool and stunning panoramic views in the middle of the Serra de Tramuntana mountain

This beautiful authentic finca in traditional Mediterranean style is located in the picturesque village of Esporles and are within 20 - 30 minutes' drive from Palma and 5 minutes from central Esporles. With its private location, beautiful views of the Tramuntana mountains and its green surroundings, this house is found in a very unique and tranquil location and its elevated position and south orientation guarantee sunshine throughout the year. The incredibly well-kept stone house have a living area of approx. 280 m2 plus terraces and is distributed over two floors. The main building has 4 spacious bedrooms, 2 bathrooms and 3 living rooms. The thick stone walls of the house protect from the heat in summer, and in winter the house is heated with gasoil. In addition, the house has two fireplaces. In the garden, there is a 9 x 5 meter pool and several different fruit trees. On the plot we also find a guesthouse that is currently used as a storage room, but could be furnished as a home. The well-kept garden and the house's excellent standard allow you to move in directly - without lifting a finger! This is a unique opportunity to acquire a classic Mallorcan house in perfect condition.

Additional information: Pool, several cars parking, private terrace and garden, fireplace, central heating, parking and own water well.

www.mallorcaresidencia.com