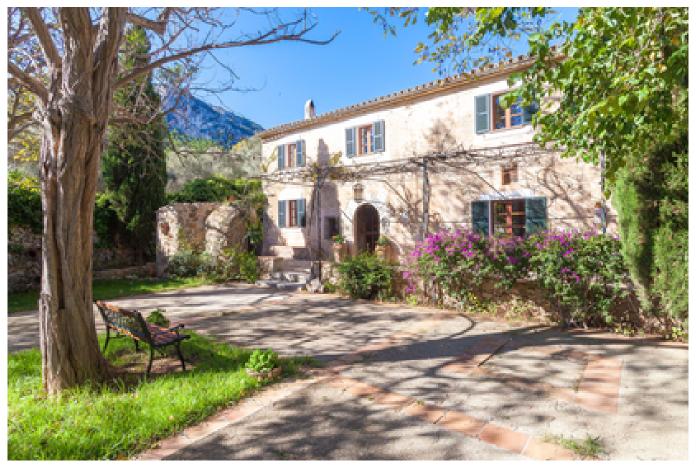

## Rustic finca with pool and stunning panoramic views in the middle of the Serra de Tramuntana mountain

This beautiful authentic finca in traditional Mediterranean style is located in the picturesque village of Esporles and are within 20 - 30 minutes' drive from Palma and 5 minutes from central Esporles. With its private location, beautiful views of the Tramuntana mountains and its green surroundings, this house is found in a very unique and tranquil location and its elevated position and south orientation guarantee sunshine throughout the year. The incredibly well-kept stone house have a living area of approx. 280 m2 plus terraces and is distributed over two floors. The main building has 4 spacious bedrooms, 2 bathrooms and 3 living rooms. The thick stone walls of the house protect from the heat in summer, and in winter the house is heated with gasoil. In addition, the house has two fireplaces. In the garden, there is a 9 x 5 meter pool and several different fruit trees. On the plot we also find a guesthouse that is currently used as a storage room, but could be furnished as a home. The well-kept garden and the house's excellent standard allow you to move in directly - without lifting a finger! This is a unique opportunity to acquire a classic Mallorcan house in perfect condition.