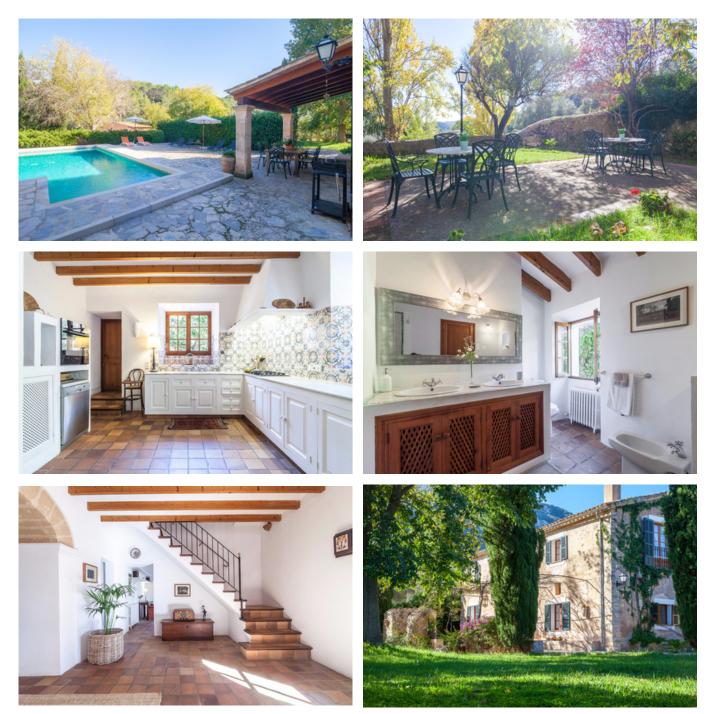

## Rustic finca with pool and stunning panoramic views in the middle of the Serra de Tramuntana mountain

This beautiful authentic finca in traditional Mediterranean style is located in the picturesque village of Esporles and are within 20 - 30 minutes' drive from Palma and 5 minutes from central Esporles. With its private location, beautiful views of the Tramuntana mountains and its green surroundings, this house is found in a very unique and tranquil location and its elevated position and south orientation guarantee sunshine throughout the year. The incredibly well-kept stone house have a living area of approx. 280 m2 plus terraces and is distributed over two floors. The main building has 4 spacious bedrooms, 2 bathrooms and 3 living rooms. The thick stone walls of the house protect from the heat in summer, and in winter the house is heated with gasoil. In addition, the house has two fireplaces. In the garden, there is a 9 x 5 meter pool and several different fruit trees. On the plot we also find a guesthouse that is currently used as a storage room, but could be furnished as a home. The well-kept garden and the house's excellent standard allow you to move in directly - without lifting a finger! This is a unique opportunity to acquire a classic Mallorcan house in perfect condition.

Additional information: Pool, several cars parking, private terrace and garden, fireplace, central heating, parking and own water well.

www.mallorcaresidencia.com