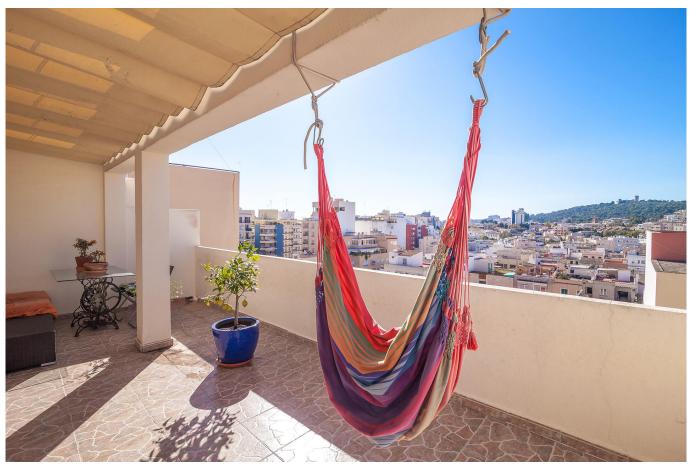

## Apartment with large terrace in Son Espanyolet

Bright apartment with beautiful views of Son Espanyolet and the Bellver Castle. The property has a total living area of 50 m2 and consists of 2 bedrooms and 1 bathroom. The apartment is in good condition and has a fantastic terrace of 20 m2 with southwest orientation. The property is situated on the 4th floor of a building without elevator. Additional information: Air conditioning in the living room.