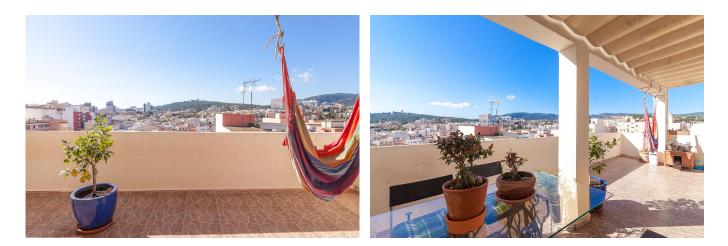

## Apartment with large terrace in Son Espanyolet

Bright apartment with beautiful views of Son Espanyolet and the Bellver Castle. The property has a total living area of 50 m2 and consists of 2 bedrooms and 1 bathroom. The apartment is in good condition and has a fantastic terrace of 20 m2 with southwest orientation. The property is situated on the 4th floor of a building without elevator. Additional information: Air conditioning in the living room.