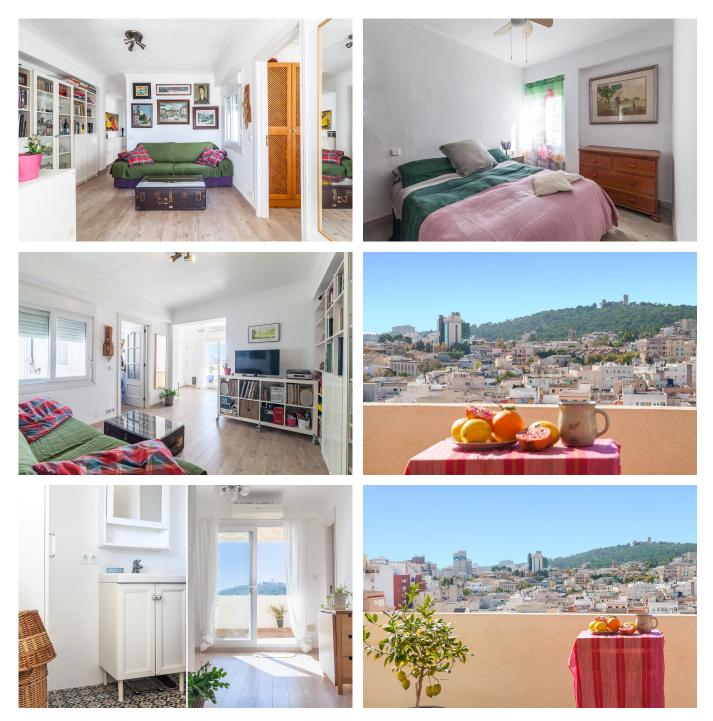

## Apartment with large terrace in Son Espanyolet

Bright apartment with beautiful views of Son Espanyolet and the Bellver Castle. The property has a total living area of 50 m2 and consists of 2 bedrooms and 1 bathroom. The apartment is in good condition and has a fantastic terrace of 20 m2 with southwest orientation. The property is situated on the 4th floor of a building without elevator. Additional information: Air conditioning in the living room.