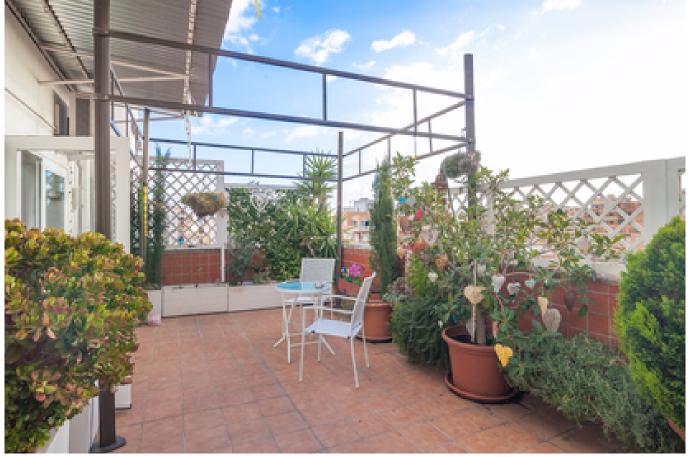

## Bright apartment with terrace in the centre of Palma

Large and bright apartment with terrace located in the centre of Palma, close to amenities and within walking distance to the sea, shopping area and many restaurants and cafes.

The total living area of 130 m2 is divided into 2 bedrooms, 2 bathrooms, a kitchen and a living room. The living room overlooks the park beside Plaza España and the terrace overlooks the roofs of Palma. With some renovation, this will be a very attractive and unique apartment.