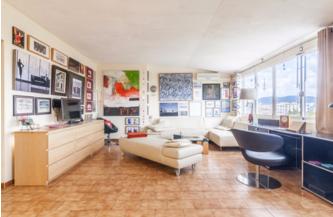

The total living area of 130 m2 is divided into 2 bedrooms, 2 bathrooms, a kitchen and a living room. The living room overlooks the park beside Plaza España and the terrace overlooks the roofs of Palma. With some renovation, this will be a very attractive and unique apartment.