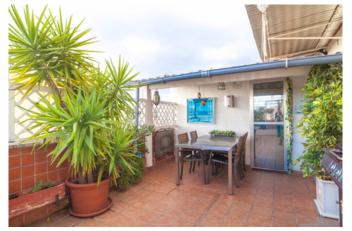

## Bright apartment with terrace in the centre of Palma

Large and bright apartment with terrace located in the centre of Palma, close to amenities and within walking distance to the sea, shopping area and many restaurants and cafes.

The total living area of 130 m2 is divided into 2 bedrooms, 2 bathrooms, a kitchen and a living room. The living room overlooks the park beside Plaza España and the terrace overlooks the roofs of Palma. With some renovation, this will be a very attractive and unique apartment.