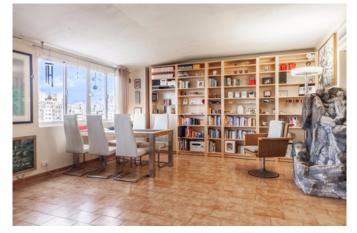

The total living area of 130 m2 is divided into 2 bedrooms, 2 bathrooms, a kitchen and a living room. The living room overlooks the park beside Plaza España and the terrace overlooks the roofs of Palma. With some renovation, this will be a very attractive and unique apartment.