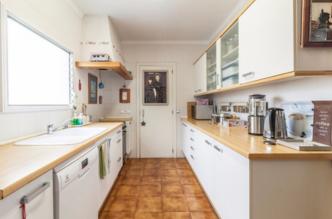

The total living area of 130 m2 is divided into 2 bedrooms, 2 bathrooms, a kitchen and a living room. The living room overlooks the park beside Plaza España and the terrace overlooks the roofs of Palma. With some renovation, this will be a very attractive and unique apartment.