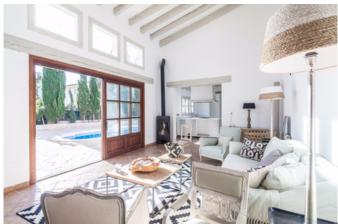

The living area is distributed between a main house and a guest house. The main house offers four bedrooms, two of which have partial seaviews and en-suite bathrooms. There is a also a small office and a guest wc. From the large living room with open plan kitchen you have direct access to the terraces, the swimming pool and the garden. The guest house has one bedroom and a bathroom.