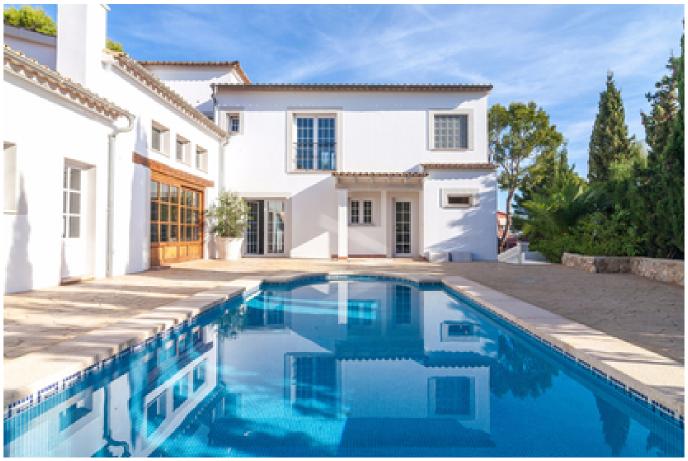

## Beautifully renovated villa with garden in Palmanova

This fabulous villa is located in the residential area of Palma Nova, surrounded by other beautiful villas and a green area. The owners have sucessfully renovated this property in such a way that its original character has been mantained but the essences of modern living have been incorporated.

The living area is distributed between a main house and a guest house. The main house offers four bedrooms, two of which have partial seaviews and en-suite bathrooms. There is a also a small office and a guest wc. From the large living room with open plan kitchen you have direct access to the terraces, the swimming pool and the garden. The guest house has one bedroom and a bathroom.