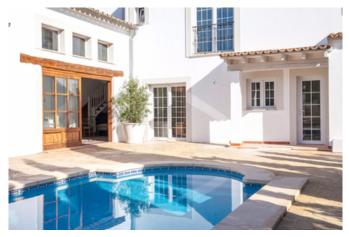

The living area is distributed between a main house and a guest house. The main house offers four bedrooms, two of which have partial seaviews and en-suite bathrooms. There is a also a small office and a guest wc. From the large living room with open plan kitchen you have direct access to the terraces, the swimming pool and the garden. The guest house has one bedroom and a bathroom.