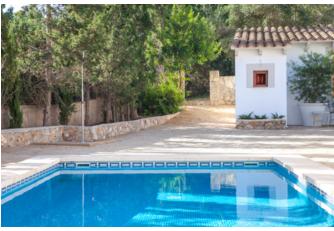

The living area is distributed between a main house and a guest house. The main house offers four bedrooms, two of which have partial seaviews and en-suite bathrooms. There is a also a small office and a guest wc. From the large living room with open plan kitchen you have direct access to the terraces, the swimming pool and the garden. The guest house has one bedroom and a bathroom.