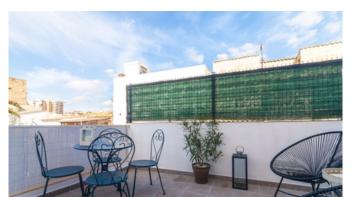

This beautiful and bright apartment has a total living area of 50 m2 and consists of 2 bedrooms, 1 bathroom, an open plan kitchen and living room and a private terrace of 9 m2. The community has a big roof terrace with stunning views and space for sunbeds. The apartment has recently been renovated in modern, Scandinavian style with bright colours. Additional information: double glazing, air conditioning.