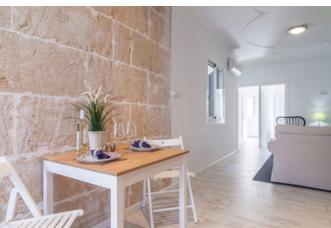

This beautiful and bright apartment has a total living area of 50 m2 and consists of 2 bedrooms, 1 bathroom, an open plan kitchen and living room and a private terrace of 9 m2. The community has a big roof terrace with stunning views and space for sunbeds. The apartment has recently been renovated in modern, Scandinavian style with bright colours. Additional information: double glazing, air conditioning.