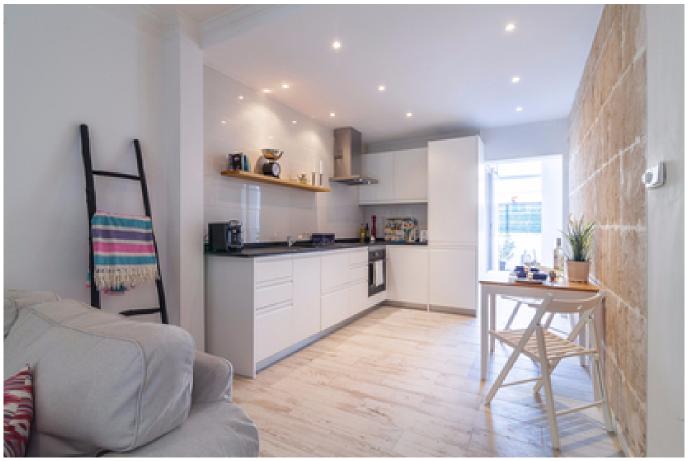

This beautiful and bright apartment has a total living area of 50 m2 and consists of 2 bedrooms, 1 bathroom, an open plan kitchen and living room and a private terrace of 9 m2. The community has a big roof terrace with stunning views and space for sunbeds. The apartment has recently been renovated in modern, Scandinavian style with bright colours. Additional information: double glazing, air conditioning.