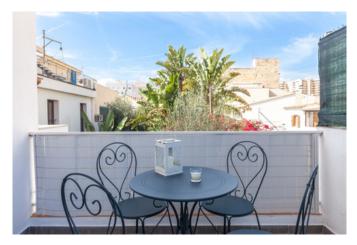

This beautiful and bright apartment has a total living area of 50 m2 and consists of 2 bedrooms, 1 bathroom, an open plan kitchen and living room and a private terrace of 9 m2. The community has a big roof terrace with stunning views and space for sunbeds. The apartment has recently been renovated in modern, Scandinavian style with bright colours. Additional information: double glazing, air conditioning.