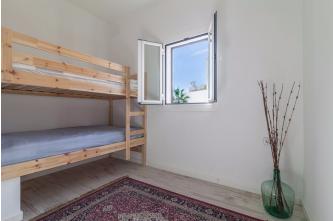

This beautiful and bright apartment has a total living area of 50 m2 and consists of 2 bedrooms, 1 bathroom, an open plan kitchen and living room and a private terrace of 9 m2. The community has a big roof terrace with stunning views and space for sunbeds. The apartment has recently been renovated in modern, Scandinavian style with bright colours. Additional information: double glazing, air conditioning.