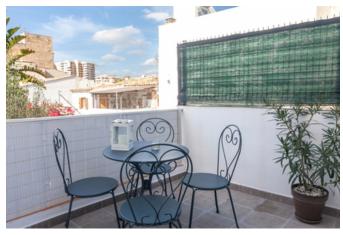

This beautiful and bright apartment has a total living area of 50 m2 and consists of 2 bedrooms, 1 bathroom, an open plan kitchen and living room and a private terrace of 9 m2. The community has a big roof terrace with stunning views and space for sunbeds. The apartment has recently been renovated in modern, Scandinavian style with bright colours. Additional information: double glazing, air conditioning.