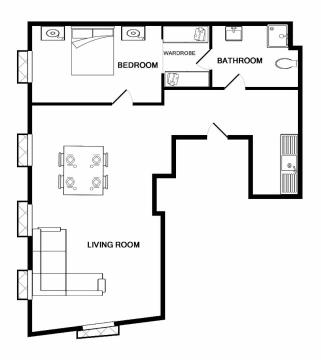

The heart of the apartment is a spacious and bright living/dining room with elegant modern interiors offering also a home cinema and four floor-to-ceiling windows with French balconies as a source of plenty of natural light. Through an open corridor you reach the fully equipped modern kitchen with TV and high quality appliances. The bedroom is reached from the living room, as well as from the modern bathroom, passing through a large closet. The bedroom also has a ceiling-high window and a small balcony. On the rooftop there is a communal terrace, and there is a public parking just a few steps away. Additional information: A/C, double glazing.

## THIS FLOOR PLAN IS FOR ILLUSTRATIVE PURPOSE ONLY Whilst every attempt has been made to ensure the accuracy of the floor plan contained here, measurements of doors, windows, rooms and any other items are approximate and no responsibility is taken for any error, omission, or mis-statement. This plan is for illustrative purposes only and should be used as such by any prospective purchaser. The services, systems and appliances shown have not been tested and no guarantee as to their operability or efficiency can be given Made with Metropix ©2017