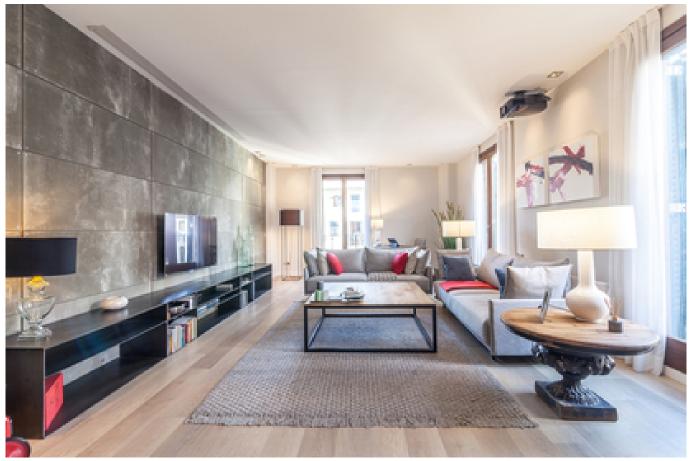

The heart of the apartment is a spacious and bright living/dining room with elegant modern interiors offering also a home cinema and four floor-to-ceiling windows with French balconies as a source of plenty of natural light. Through an open corridor you reach the fully equipped modern kitchen with TV and high quality appliances. The bedroom is reached from the living room, as well as from the modern bathroom, passing through a large closet. The bedroom also has a ceiling-high window and a small balcony. On the rooftop there is a communal terrace, and there is a public parking just a few steps away. Additional information: A/C, double glazing.