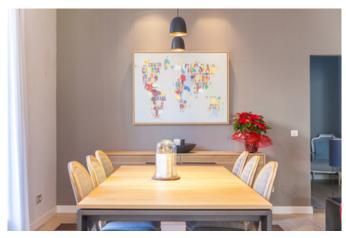

The heart of the apartment is a spacious and bright living/dining room with elegant modern interiors offering also a home cinema and four floor-to-ceiling windows with French balconies as a source of plenty of natural light. Through an open corridor you reach the fully equipped modern kitchen with TV and high quality appliances. The bedroom is reached from the living room, as well as from the modern bathroom, passing through a large closet. The bedroom also has a ceiling-high window and a small balcony. On the rooftop there is a communal terrace, and there is a public parking just a few steps away. Additional information: A/C, double glazing.