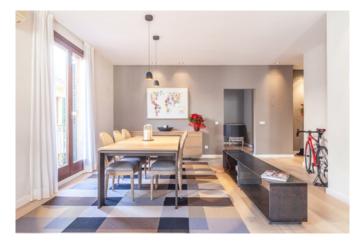

The heart of the apartment is a spacious and bright living/dining room with elegant modern interiors offering also a home cinema and four floor-to-ceiling windows with French balconies as a source of plenty of natural light. Through an open corridor you reach the fully equipped modern kitchen with TV and high quality appliances. The bedroom is reached from the living room, as well as from the modern bathroom, passing through a large closet. The bedroom also has a ceiling-high window and a small balcony. On the rooftop there is a communal terrace, and there is a public parking just a few steps away. Additional information: A/C, double glazing.