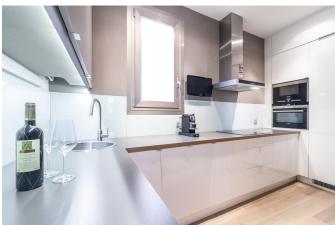

The heart of the apartment is a spacious and bright living/dining room with elegant modern interiors offering also a home cinema and four floor-to-ceiling windows with French balconies as a source of plenty of natural light. Through an open corridor you reach the fully equipped modern kitchen with TV and high quality appliances. The bedroom is reached from the living room, as well as from the modern bathroom, passing through a large closet. The bedroom also has a ceiling-high window and a small balcony. On the rooftop there is a communal terrace, and there is a public parking just a few steps away. Additional information: A/C, double glazing.