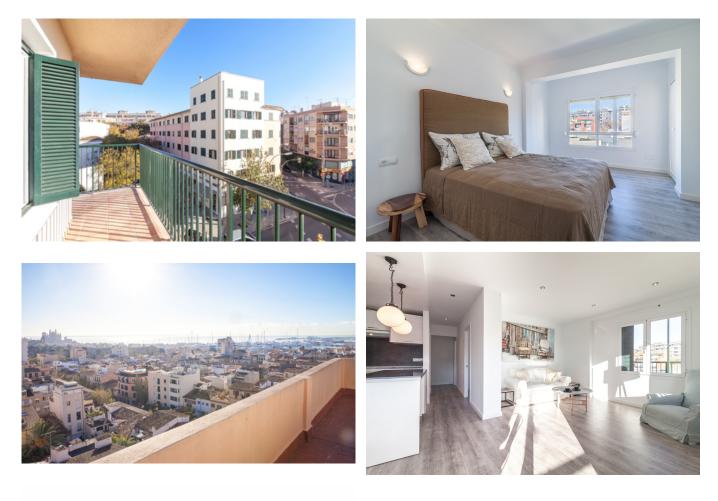

## Newly renovated apartment with sea view in Santa Catalina

In the central location of Santa Catalina you will find this newly renovated apartment. It's bright with an open floor concept with a kitchen and a living room. The balcony can be accessed from the living room and one of the bedrooms and it has a lovely view of both Palma, the cathedral and the sea. The property has undergone a renovation in the fall of 2017 and both plumbing and electricity have been exchanged. The kitchen is equipped with fridge, freezer, washing machine and dishwasher and the entire apartment has double glazed windows and air conditioning. In addition to the private balcony you have access to the shared roof terrace with a magnificent view.

Santa Catalina is a trendy area that has a great atmosphere and lively indoor market with fresh vegetables, meat and fish from Mallorca. The picturesque streets around the old fishing district are lined with friendly cafés and restaurants. In walking distance you can reach the center of Palma and the beautiful harbor with its promenade. A perfect location for those who want to be close to all that Palma has to offer.