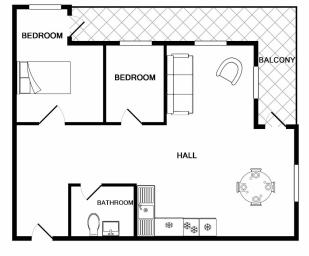

## Newly renovated apartment with sea view in Santa Catalina

THIS FLOOR PLAN IS FOR ILLUSTRATIVE PURPOSE ONLY Whist every attempt has been made to ensure the accuracy of the floor plan contained here, measurements of doors, windows, rooms and any ofter items are approximate and no responsibility is taken for any error, omission, or mis-statement. This plan is for illustrative purposes only and should be used as such by any prospective purchaser. The services, systems and appliances shown have not been tested and no guarantee as to their operability or efficiency can be given Made with Metropic 22017