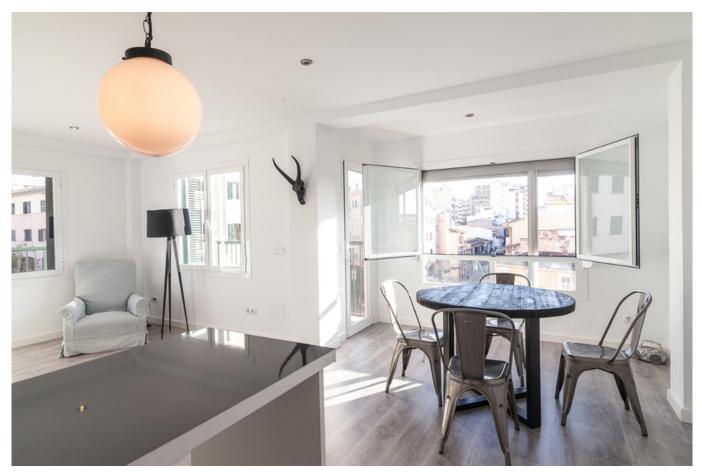

## Newly renovated apartment with sea view in Santa Catalina

In the central location of Santa Catalina you will find this newly renovated apartment. It's bright with an open floor concept with a kitchen and a living room. The balcony can be accessed from the living room and one of the bedrooms and it has a lovely view of both Palma, the cathedral and the sea. The property has undergone a renovation in the fall of 2017 and both plumbing and electricity have been exchanged. The kitchen is equipped with fridge, freezer, washing machine and dishwasher and the entire apartment has double glazed windows and air conditioning. In addition to the private balcony you have access to the shared roof terrace with a magnificent view.