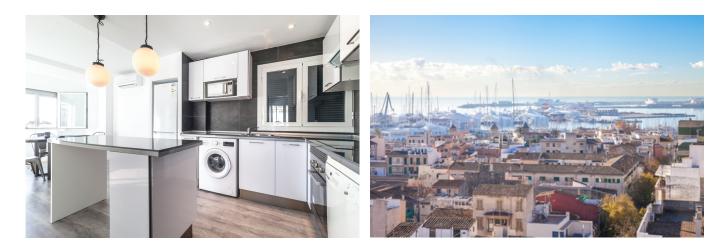

## Newly renovated apartment with sea view in Santa Catalina

In the central location of Santa Catalina you will find this newly renovated apartment. It's bright with an open floor concept with a kitchen and a living room. The balcony can be accessed from the living room and one of the bedrooms and it has a lovely view of both Palma, the cathedral and the sea. The property has undergone a renovation in the fall of 2017 and both plumbing and electricity have been exchanged. The kitchen is equipped with fridge, freezer, washing machine and dishwasher and the entire apartment has double glazed windows and air conditioning. In addition to the private balcony you have access to the shared roof terrace with a magnificent view.

Santa Catalina is a trendy area that has a great atmosphere and lively indoor market with fresh vegetables, meat and fish from Mallorca. The picturesque streets around the old fishing district are lined with friendly cafés and restaurants. In walking distance you can reach the center of Palma and the beautiful harbor with its promenade. A perfect location for those who want to be close to all that Palma has to offer.