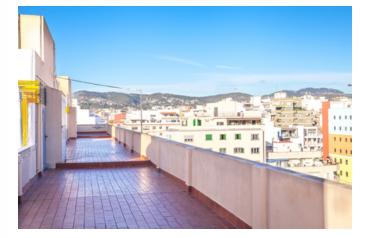

## Newly renovated apartment with sea view in Santa Catalina

In the central location of Santa Catalina you will find this newly renovated apartment. It's bright with an open floor concept with a kitchen and a living room. The balcony can be accessed from the living room and one of the bedrooms and it has a lovely view of both Palma, the cathedral and the sea. The property has undergone a renovation in the fall of 2017 and both plumbing and electricity have been exchanged. The kitchen is equipped with fridge, freezer, washing machine and dishwasher and the entire apartment has double glazed windows and air conditioning. In addition to the private balcony you have access to the shared roof terrace with a magnificent view.