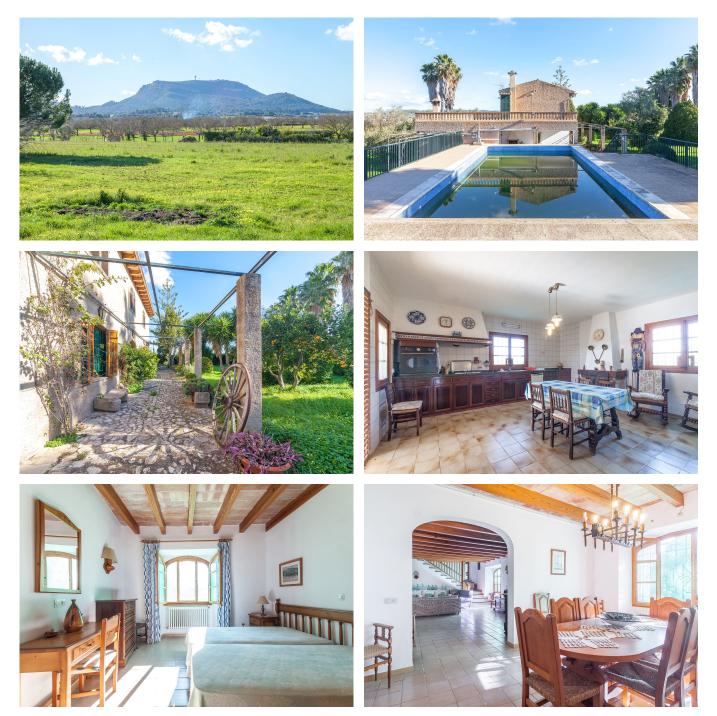

## **Country house between Algaida and Montuiri**

This spacious country house is situated in the beautiful countryside of Montuíri and have a fantastic panoramic view of the surrounding landscape. The living area of over 314 m2 is divided into a large kitchen with dining area, a living room with fireplace, 3 bedrooms and 2 bathrooms. The exterior part of the house has a covered porch with a barbecue area and very nice terraces both on the ground level and on the first floor. The plot is 17.000 m2 and offers a wonderful garden, several terraces and a swimming pool. Additional information: Large garage, heating and double glazed windows