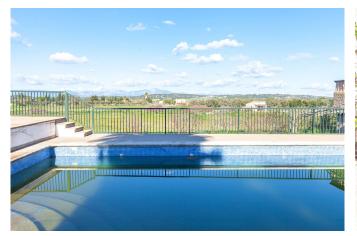

## **Country house between Algaida and Montuiri**

This spacious country house is situated in the beautiful countryside of Montuíri and have a fantastic panoramic view of the surrounding landscape. The living area of over 314 m2 is divided into a large kitchen with dining area, a living room with fireplace, 3 bedrooms and 2 bathrooms. The exterior part of the house has a covered porch with a barbecue area and very nice terraces both on the ground level and on the first floor. The plot is 17.000 m2 and offers a wonderful garden, several terraces and a swimming pool. Additional information: Large garage, heating and double glazed windows