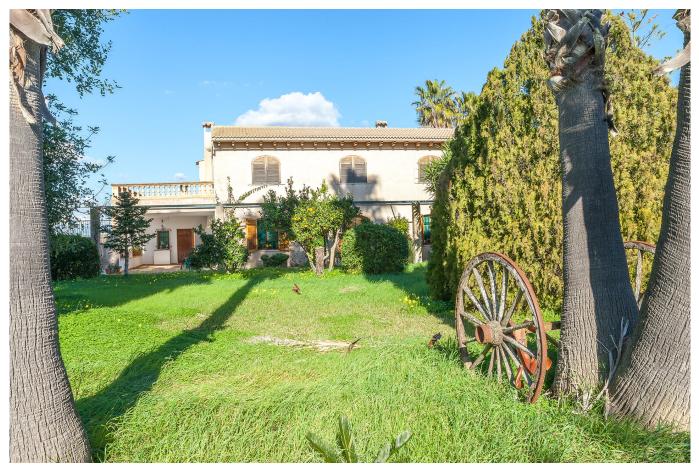

## **Country house between Algaida and Montuiri**

This spacious country house is situated in the beautiful countryside of Montuíri and have a fantastic panoramic view of the surrounding landscape. The living area of over 314 m2 is divided into a large kitchen with dining area, a living room with fireplace, 3 bedrooms and 2 bathrooms. The exterior part of the house has a covered porch with a barbecue area and very nice terraces both on the ground level and on the first floor. The plot is 17.000 m2 and offers a wonderful garden, several terraces and a swimming pool. Additional information: Large garage, heating and double glazed windows