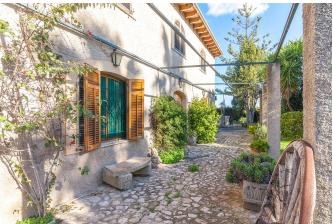

## **Country house between Algaida and Montuiri**

This spacious country house is situated in the beautiful countryside of Montuíri and have a fantastic panoramic view of the surrounding landscape. The living area of over 314 m2 is divided into a large kitchen with dining area, a living room with fireplace, 3 bedrooms and 2 bathrooms. The exterior part of the house has a covered porch with a barbecue area and very nice terraces both on the ground level and on the first floor. The plot is 17.000 m2 and offers a wonderful garden, several terraces and a swimming pool. Additional information: Large garage, heating and double glazed windows